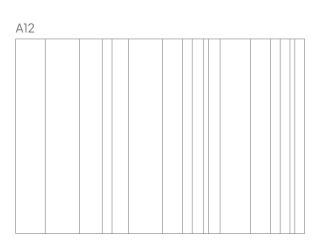

## Designs (optional)

As standard, the panel is produced without a pattern. Optionally, you can choose from four V-groove patterns, which are cut into the PET felt to enhance the aesthetic value of the panel.

#### General

| Size (cm)    | Art. nr.   | Cut-out code (optional) | Number of panels | Gross weight | Net weight |
|--------------|------------|-------------------------|------------------|--------------|------------|
| 198 x 59 cm  | 11210.201* | A09, A10, A11, A12, A13 | 2                | 11,34 KG     | 9,00 KG    |
| 198 x 118 cm | 11210.202* | A09, A10, A11, A12, A13 | 3                | 17,01 KG     | 13,50 KG   |
| 198 x 98 cm  | 11210.203* | A09, A10, A11, A12, A13 | 4                | 22,68 KG     | 18,00 KG   |
| 198 x 48 cm  | 11210.204* | A09, A10, A11, A12, A13 | 5                | 28,08 KG     | 22,50 KG   |