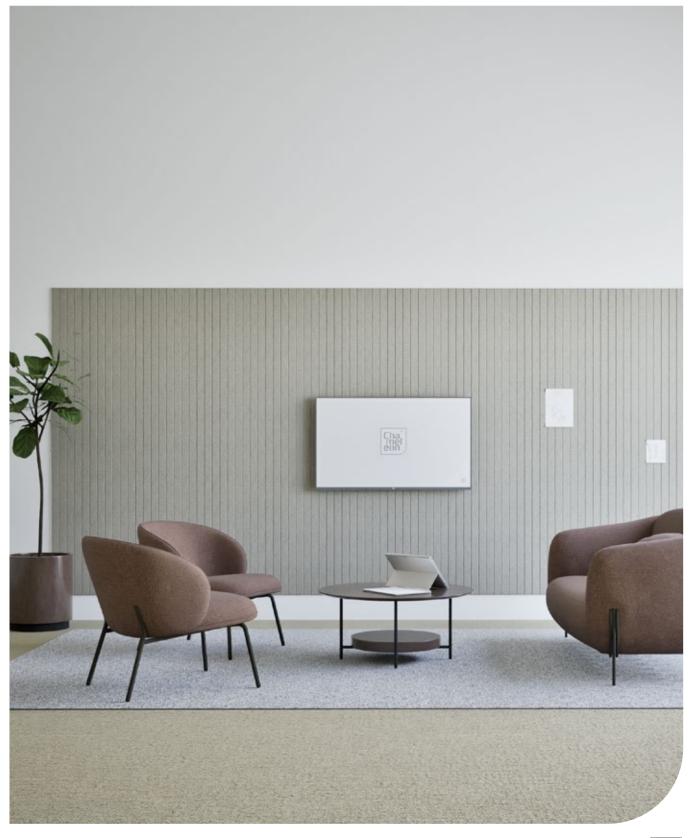

# Chameleon Sharp Wall Acoustics

Specifications

## Designs (optional)

As standard, the panel is produced without a pattern. Optionally, you can choose from four V-groove patterns, which are cut into the PET felt to enhance the aesthetic value of the panel.