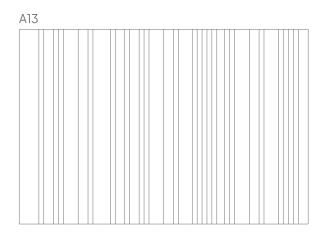

## Designs (optional)

As standard, the panel is produced without a pattern. Optionally, you can choose from four V-groove patterns, which are cut into the PET felt to enhance the aesthetic value of the panel.

#### General

| Size (cm)    | Art. nr.   | Cut-out code (optional) | Number of panels | Gross weight | Net weight |
|--------------|------------|-------------------------|------------------|--------------|------------|
| 198 x 59 cm  | 11210.201* | A09, A10, A11, A12, A13 | 2                | 11,34 KG     | 9,00 KG    |
| 198 x 118 cm | 11210.202* | A09, A10, A11, A12, A13 | 3                | 17,01 KG     | 13,50 KG   |
| 198 x 98 cm  | 11210.203* | A09, A10, A11, A12, A13 | 4                | 22,68 KG     | 18,00 KG   |
| 198 x 48 cm  | 11210.204* | A09, A10, A11, A12, A13 | 5                | 28,08 KG     | 22,50 KG   |