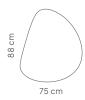

#### General

| Size (cm)   | Art. nr.   | Cut-out code (optional) | Gross weight | Net weight |
|-------------|------------|-------------------------|--------------|------------|
| Set         | 11208.321* | AO4, AO5, A10, A13      | 10,58 KG     | 9,55 KG    |
| 118 x 88 cm | 11208.322* | AO4, AO5, A10, A13      | 5,42 KG      | 4,90 KG    |
| 88 x 75 cm  | 11208.323* | AO4, AO5, A10, A13      | 3,33 KG      | 3,00 KG    |
| 58 x 62 cm  | 11208.324* | AO4, AO5, A10, A13      | 1,83 KG      | 1,65 KG    |