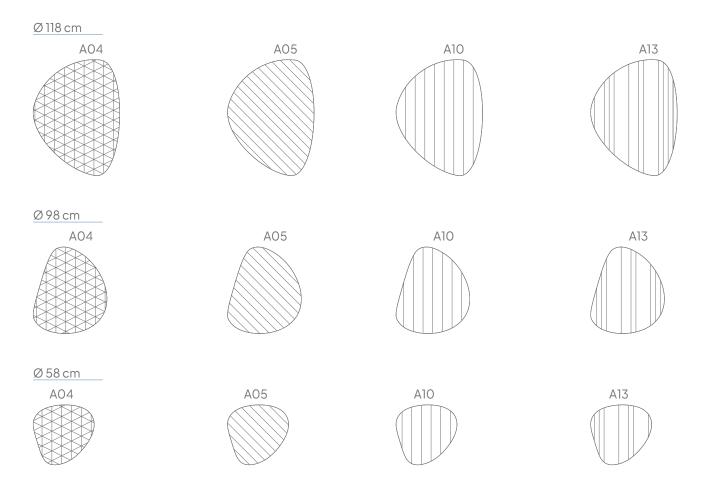

# Designs (optional)

As standard, the panel is produced without a pattern. Optionally, you can choose from four V-groove patterns, which are cut into the PET felt to enhance the aesthetic value of the panel.

#### General

| Size (cm)   | Art. nr.   | Cut-out code (optional) | Gross weight | Net weight |
|-------------|------------|-------------------------|--------------|------------|
| Set         | 11208.321* | AO4, AO5, A10, A13      | 10,58 KG     | 9,55 KG    |
| 118 x 88 cm | 11208.322* | AO4, AO5, A10, A13      | 5,42 KG      | 4,90 KG    |
| 88 x 75 cm  | 11208.323* | AO4, AO5, A10, A13      | 3,33 KG      | 3,00 KG    |
| 58 x 62 cm  | 11208.324* | AO4, AO5, A10, A13      | 1,83 KG      | 1,65 KG    |