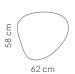

#### General

| Size (cm)   | Art. nr.   | Cut-out code (optional) | Gross weight | Net weight |
|-------------|------------|-------------------------|--------------|------------|
| Set         | 11208.321* | AO4, AO5, A10, A13      | 10,58 KG     | 9,55 KG    |
| 118 x 88 cm | 11208.322* | AO4, AO5, A10, A13      | 5,42 KG      | 4,90 KG    |
| 88 x 75 cm  | 11208.323* | AO4, AO5, A10, A13      | 3,33 KG      | 3,00 KG    |
| 58 x 62 cm  | 11208.324* | AO4, AO5, A10, A13      | 1,83 KG      | 1,65 KG    |