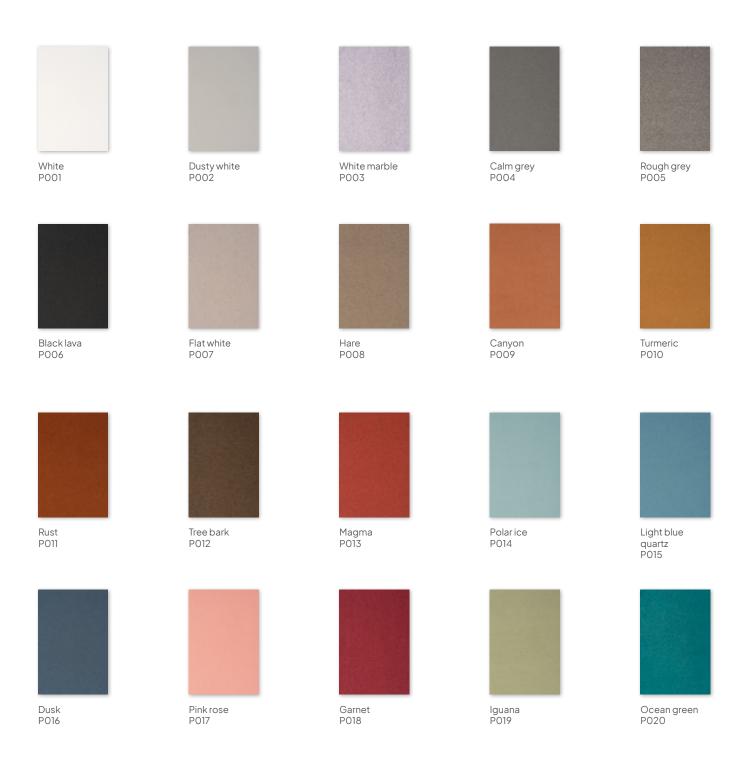

## Colours

The 9 mm PET felt from Chameleon Acoustic Elements - Curve is dyed-through. In creative cut-outs, the color is also visible within the cut-out. We have selected 21 colors, with a strong representation in shades of gray and brown.

Anthracite P021