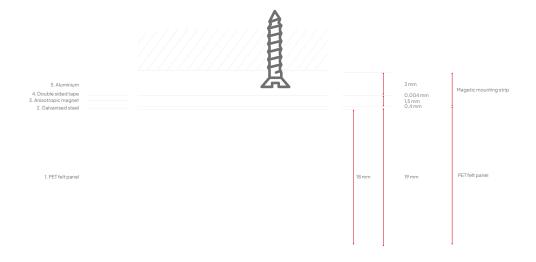

### Technical

| Properties:             | Acoustic                                                                                                            |
|-------------------------|---------------------------------------------------------------------------------------------------------------------|
| Material:               | 100% recyclable PET felt (of which 60% recycled)                                                                    |
| Thickness:              | Approximately 23.5 mm (including mounting hardware)                                                                 |
| Material thickness:     | 18 mm                                                                                                               |
| Acoustic values:        | Directly to the wall: αw 0,45 / SAA 0,59<br>50 mm air gap: αw 0,75 / SAA 0,74<br>100 mm air gap: αw 0,80 / SAA 0,74 |
| Fire resistance:        | Tested according to EN13501: B-s1, d0                                                                               |
| Installation:           | Removable magnetic installation                                                                                     |
| Warranty:               | 2 years                                                                                                             |
| Optional V-cut pattern: | 3 mm deep, ± 6 mm wide                                                                                              |
| Edge finishing:         | Bevel-cut edge, 3 mm                                                                                                |

### Construction

| 1. Surface:       | PET felt panel, approximately 18 mm thick |
|-------------------|-------------------------------------------|
| 2. Backing:       | Galvanized steel, 0.4 mm thick            |
| Mounting material | Magnetic strip                            |