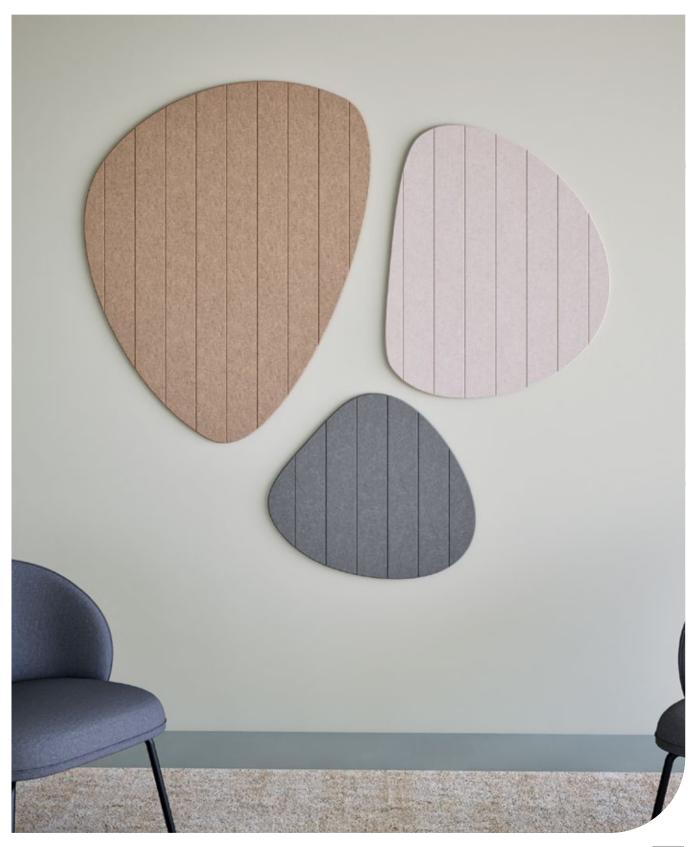

# Chameleon Pebbles Acoustics

Specifications

# Designs (optional)

As standard, the panel is produced without a pattern. Optionally, you can choose from four V-groove patterns, which are cut into the PET felt to enhance the aesthetic value of the panel.