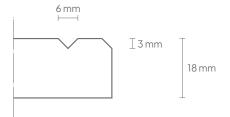

### Technical

| Properties:             | Acoustic                                                                                                            |
|-------------------------|---------------------------------------------------------------------------------------------------------------------|
| Material:               | 100% recyclable PET felt (of which 60% recycled)                                                                    |
| Thickness:              | Approximately 23.5 mm (including mounting hardware)                                                                 |
| Material thickness:     | 18 mm                                                                                                               |
| Acoustic values:        | Directly to the wall: αw 0,45 / SAA 0,59<br>50 mm air gap: αw 0,75 / SAA 0,74<br>100 mm air gap: αw 0,80 / SAA 0,74 |
| Fire resistance:        | Tested according to EN13501: B-s1, d0                                                                               |
| Installation:           | Removable magnetic installation                                                                                     |
| Warranty:               | 2 years                                                                                                             |
| Optional V-cut pattern: | 3 mm deep, ± 6 mm wide                                                                                              |
| Edge finishing:         | Bevel-cut edge, 3 mm                                                                                                |