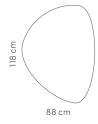

#### General

| Size (cm)   | Art. nr.   | Cut-out code (optional) | Gross weight | Net weight |
|-------------|------------|-------------------------|--------------|------------|
| Set         | 11208.321* | AO4, AO5, A10, A13      | 10,58 KG     | 9,55 KG    |
| 118 x 88 cm | 11208.322* | AO4, AO5, A10, A13      | 5,42 KG      | 4,90 KG    |
| 88 x 75 cm  | 11208.323* | AO4, AO5, A10, A13      | 3,33 KG      | 3,00 KG    |
| 58 x 62 cm  | 11208.324* | AO4, AO5, A10, A13      | 1,83 KG      | 1,65 KG    |