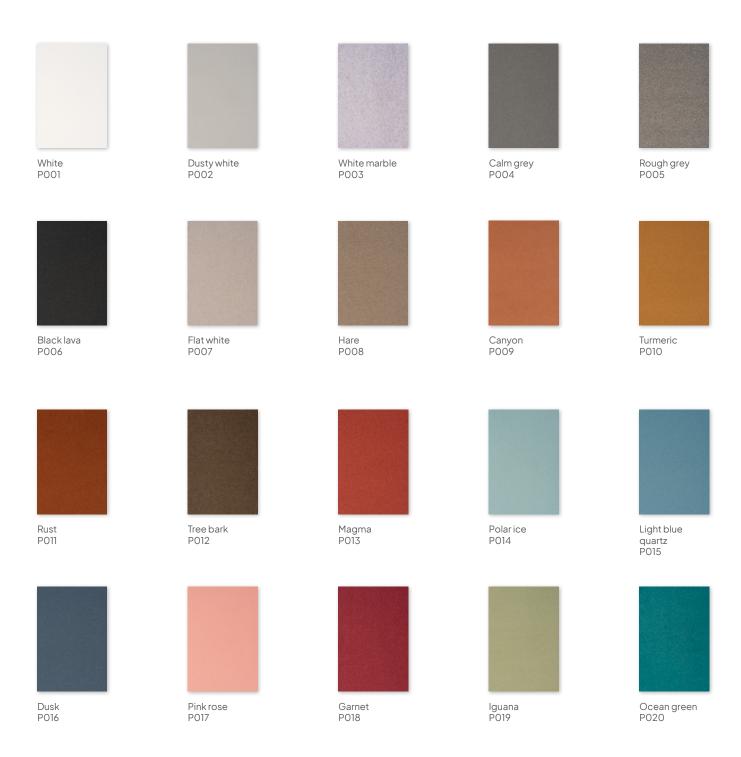

## Colours

The 9 mm PET felt from Chameleon Acoustic Elements - Curve is dyed-through. In creative cut-outs, the color is also visible within the cut-out. We have selected 21 colors, with a strong representation in shades of gray and brown.