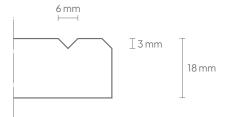

### Technical

| Properties:             | Acoustic                                                                                                            |
|-------------------------|---------------------------------------------------------------------------------------------------------------------|
| Material:               | 100% recyclable PET felt (of which 60% recycled)                                                                    |
| Thickness:              | Approximately 23.5 mm (including mounting hardware)                                                                 |
| Material thickness:     | 18 mm                                                                                                               |
| Acoustic values:        | Directly to the wall: αw 0,45 / SAA 0,59<br>50 mm air gap: αw 0,75 / SAA 0,74<br>100 mm air gap: αw 0,80 / SAA 0,74 |
| Fire resistance:        | Tested according to EN13501: B-s1, d0                                                                               |
| Installation:           | Removable magnetic installation                                                                                     |
| Warranty:               | 2 years                                                                                                             |
| Optional V-cut pattern: | 3 mm deep, ± 6 mm wide                                                                                              |
| Edge finishing:         | Bevel-cut edge, 3 mm                                                                                                |