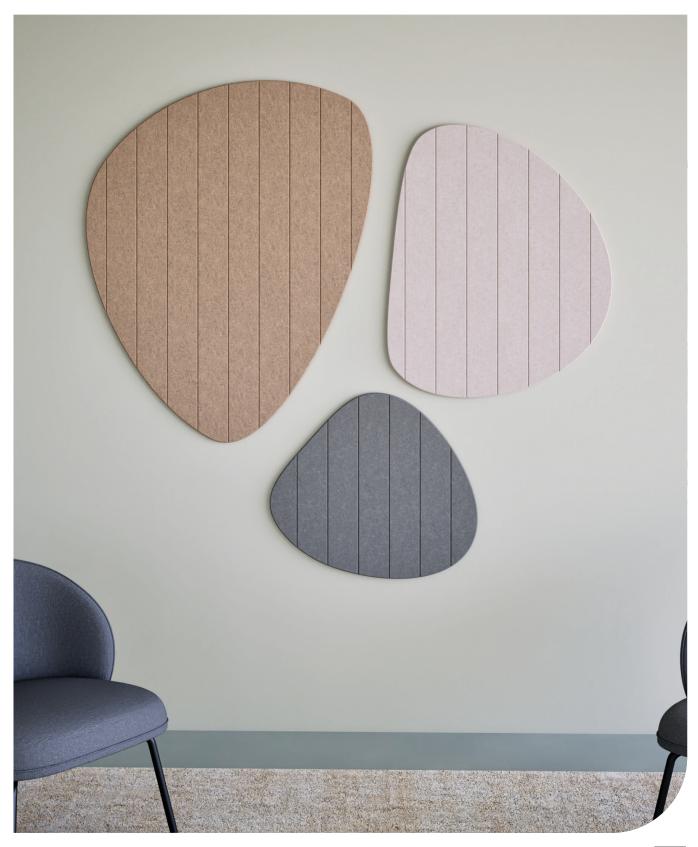

## Colours

The 9 mm PET felt from Chameleon Acoustic Elements - Curve is dyed-through. In creative cut-outs, the color is also visible within the cut-out. We have selected 21 colors, with a strong representation in shades of gray and brown.

## Designs

As standard, the panel is produced without a pattern. Optionally, you can choose from four V-groove patterns, which are cut into the PET felt to enhance the aesthetic value of the panel.