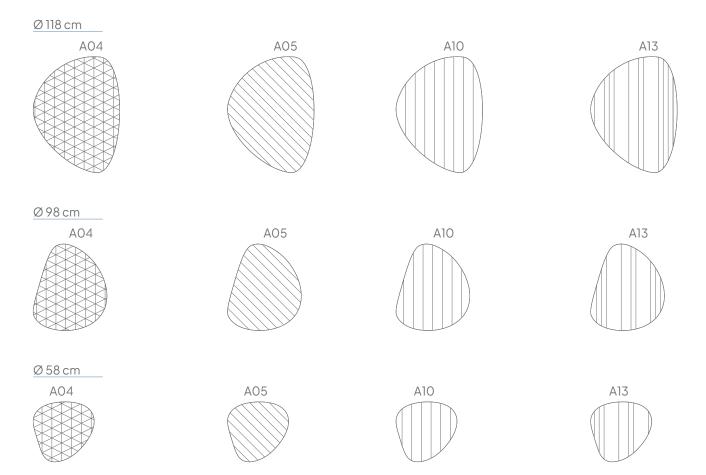

## Designs

As standard, the panel is produced without a pattern. Optionally, you can choose from four V-groove patterns, which are cut into the PET felt to enhance the aesthetic value of the panel.

#### General

| Size (cm)   | Art. nr.   | Cut-out code (optional) | Gross weight | Net weight |
|-------------|------------|-------------------------|--------------|------------|
| Set         | 11208.321* | AO4, AO5, A10, A13      | 10,58 KG     | 9,55 KG    |
| 118 x 88 cm | 11208.322* | AO4, AO5, A10, A13      | 5,42 KG      | 4,90 KG    |
| 88 x 75 cm  | 11208.323* | AO4, AO5, A10, A13      | 3,33 KG      | 3,00 KG    |
| 58 x 62 cm  | 11208.324* | A04, A05, A10, A13      | 1,83 KG      | 1,65 KG    |