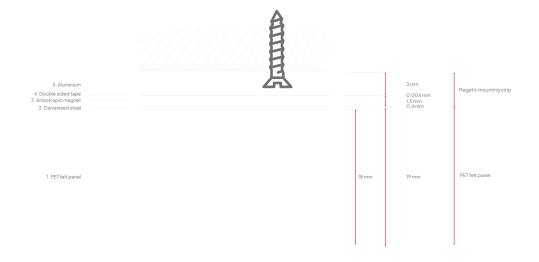

### Technical

| Properties:             | Acoustic                                                                                                            |
|-------------------------|---------------------------------------------------------------------------------------------------------------------|
| Material:               | 100% recyclable PET felt (of which 60% recycled)                                                                    |
| Thickness:              | Approximately 23.5 mm (including mounting hardware)                                                                 |
| Material thickness:     | 18 mm                                                                                                               |
| Acoustic values:        | Directly to the wall: αw 0,45 / SAA 0,59<br>50 mm air gap: αw 0,75 / SAA 0,74<br>100 mm air gap: αw 0,80 / SAA 0,74 |
| Fire resistance:        | Tested according to EN13501: B-s1, d0                                                                               |
| Installation:           | Removable magnetic installation                                                                                     |
| Warranty:               | 2 years                                                                                                             |
| Optional V-cut pattern: | 3 mm deep, ± 6 mm wide                                                                                              |
| Edge finishing:         | Bevel-cut edge, 3 mm                                                                                                |

### Construction

| 1. Surface:       | PET felt panel, approximately 18 mm thick |
|-------------------|-------------------------------------------|
| 2. Backing:       | Galvanized steel, 0.4 mm thick            |
| Mounting material | Magnetic strip                            |