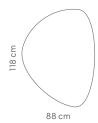

#### General

| Size (cm)   | Art. nr.   | Cut-out code (optional) | Gross weight | Net weight |
|-------------|------------|-------------------------|--------------|------------|
| Set         | 11208.321* | AO4, AO5, A10, A13      | 10,58 KG     | 9,55 KG    |
| 118 x 88 cm | 11208.322* | AO4, AO5, A10, A13      | 5,42 KG      | 4,90 KG    |
| 88 x 75 cm  | 11208.323* | AO4, AO5, A10, A13      | 3,33 KG      | 3,00 KG    |
| 58 x 62 cm  | 11208.324* | A04, A05, A10, A13      | 1,83 KG      | 1,65 KG    |