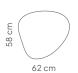

#### General

| Size (cm)   | Art. nr.   | Cut-out code (optional) | Gross weight | Net weight |
|-------------|------------|-------------------------|--------------|------------|
| Set         | 11208.321* | AO4, AO5, A10, A13      | 10,58 KG     | 9,55 KG    |
| 118 x 88 cm | 11208.322* | AO4, AO5, A10, A13      | 5,42 KG      | 4,90 KG    |
| 88 x 75 cm  | 11208.323* | AO4, AO5, A10, A13      | 3,33 KG      | 3,00 KG    |
| 58 x 62 cm  | 11208.324* | A04, A05, A10, A13      | 1,83 KG      | 1,65 KG    |