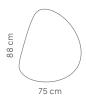

#### General

| Size (cm)   | Art. nr.   | Cut-out code (optional) | Gross weight | Net weight |
|-------------|------------|-------------------------|--------------|------------|
| Set         | 11208.321* | AO4, AO5, A10, A13      | 10,58 KG     | 9,55 KG    |
| 118 x 88 cm | 11208.322* | AO4, AO5, A10, A13      | 5,42 KG      | 4,90 KG    |
| 88 x 75 cm  | 11208.323* | AO4, AO5, A10, A13      | 3,33 KG      | 3,00 KG    |
| 58 x 62 cm  | 11208.324* | A04, A05, A10, A13      | 1,83 KG      | 1,65 KG    |