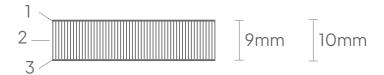

#### Whiteboard panel

| 1. Surface: | Ceramic steel 0.4 mm (Indoor Air Quality Certified to SCS-EC10.3-2014 v4.0) |
|-------------|-----------------------------------------------------------------------------|
| 2. Carrier: | MDF 9 mm (FSC 70%)                                                          |
| 3. Backing: | 0.4 mm galvanized steel sheet                                               |
| 4. Finish:  | Painted edges, see page 3                                                   |