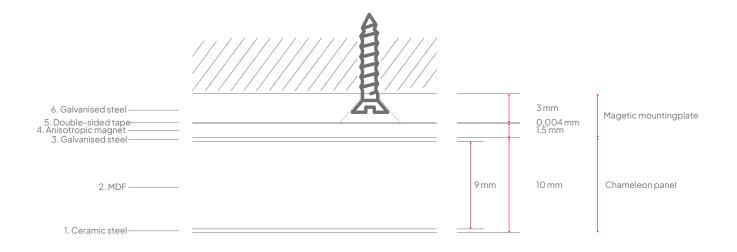

#### Whiteboard panel

| 1. Surface: | Ceramic steel 0.4 mm (Indoor Air Quality Certified to SCS-EC10.3-2014 v4.0) |
|-------------|-----------------------------------------------------------------------------|
| 2. Carrier: | MDF 9 mm (FSC 70%)                                                          |
| 3. Backing: | 0.4 mm galvanized steel sheet                                               |
| 4. Finish:  | Painted edges, see page 3                                                   |

### Construction

Magnetic mounting plate

| 5. Magnetic sheet: | Anisotropic magnet, 1,5 mm thick                              |
|--------------------|---------------------------------------------------------------|
| 6. Adhesive layer: | Double-sided tape                                             |
| 7. Mounting plate: | Gegalvanised-steel plate, 3 mm thick, with holes for screwing |