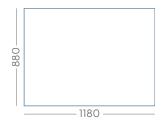

| Туре          | Surface + code        | Colour | Description                                                                   | Writing / erasing              | Panel edge<br>colour | Maximum<br>dimension |
|---------------|-----------------------|--------|-------------------------------------------------------------------------------|--------------------------------|----------------------|----------------------|
| High Gloss    | High Gloss            |        | Most popular whiteboard surface with a high gloss finish                      | Whiteboard markers / dry erase | White lacquered      | 1480×2980 mm         |
| SatinTones*   | Satin Snow<br>S200    |        | White whiteboard with a somewhat matte surface, also suitable for projection. | Whiteboard markers / dry erase | White lacquered      | 1180×2980 mm         |
|               | Satin Stone<br>S201   |        | Grey whiteboard with a somewhat matte surface, also suitable for projection.  | Whiteboard markers / dry erase | Grey lacquered       | 1180×2980 mm         |
|               | Satin Aqua<br>S202    |        | Blue whiteboard with a somewhat matte surface, also suitable for projection.  | Whiteboard markers / dry erase | Blue lacquered       | 1180×2980 mm         |
|               | Satin Leaf<br>S203    |        | Green whiteboard with a somewhat matte surface, also suitable for projection. | Whiteboard markers / dry erase | Greenlacquered       | 1180×2980 mm         |
|               | Satin Almond<br>S204  |        | Beige whiteboard with a somewhat matte surface, also suitable for projection. | Whiteboard markers / dry erase | Beige lacquered      | 1180×2980 mm         |
|               | Satin Blossom<br>S205 |        | Pink whiteboard with a somewhat matte surface, also suitable for projection.  | Whiteboard markers / dry erase | Pink lacquered       | 1180×2980 mm         |
| Chalk *       | Chalk Graphite        |        | Colourfast, durable surface with a soft and even colour distribution          | Chalk / dry erase              | Black lacquered      | 1180×2980 mm         |
|               | Chalk Canopy<br>C301  |        | Colourfast, durable surface with a soft and even colour distribution          | Chalk / dry erase              | Black lacquered      | 1480×2980 mm         |
| Projection ** | Projection            |        | Very matte surface, suitable for projection                                   | Whiteboard markers / wet erase | White lacquered      | 1480×2980 mm         |