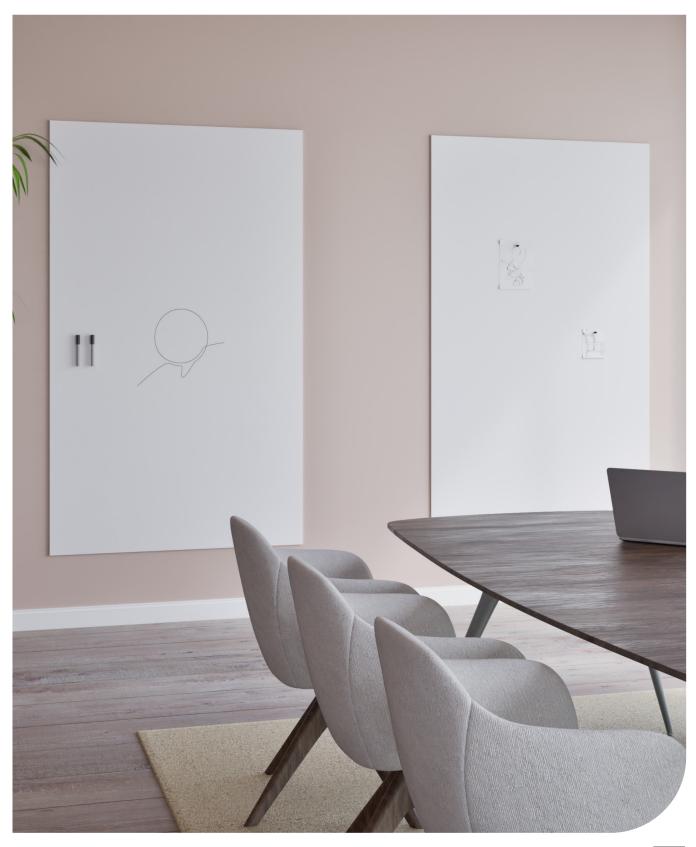

# Chameleon quality

The core of the Chameleon range is formed by the whiteboard. A Chameleon whiteboard can be recognized for its quality, which is visible in four ways:

- 1. Durability: Chameleon whiteboards are 10 mm thick with a robust, water-repellent MDF core (FSC-certified, see sustainability).
- 2. Surface: Chameleon whiteboards feature high-quality magnetic enamel steel, recognizable by a smooth surface without imperfections. We offer a lifetime warranty on writing and erasing on all enamel surfaces. Below is an overview of our enamel surface options.

- 3. Finish: Chameleon whiteboards are machine-cut and then hand-finished. We pay great attention to the finishing process.
- 4. Installation: Chameleon uses a unique TÜV-certified mounting system that works with magnetic plates.

#### High Gloss

This is the most popular whiteboard surface. It has a high gloss level, though slightly less than glass whiteboards. The benefit of the glossy surface is that markings are perfectly visible, making it ideal for presentations and situations where reading from a distance is important, such as in schools.