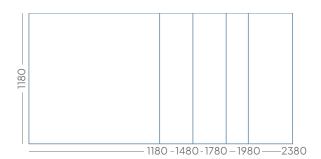

| Туре          | Surface + code        | Colour | Description                                                                   | Writing / erasing              | Panel edge<br>colour | Maximum<br>dimension |
|---------------|-----------------------|--------|-------------------------------------------------------------------------------|--------------------------------|----------------------|----------------------|
| High Gloss    | High Gloss            |        | Most popular whiteboard surface with a high gloss finish                      | Whiteboard markers / dry erase | White lacquered      | 1480×2980 mm         |
| SatinTones*   | Satin Snow<br>S200    |        | White whiteboard with a somewhat matte surface, also suitable for projection. | Whiteboard markers / dry erase | White lacquered      | 1180×2980 mm         |
|               | Satin Stone<br>S201   |        | Grey whiteboard with a somewhat matte surface, also suitable for projection.  | Whiteboard markers / dry erase | Grey lacquered       | 1180×2980 mm         |
|               | Satin Aqua<br>S202    |        | Blue whiteboard with a somewhat matte surface, also suitable for projection.  | Whiteboard markers / dry erase | Blue lacquered       | 1180×2980 mm         |
|               | Satin Leaf<br>S203    |        | Green whiteboard with a somewhat matte surface, also suitable for projection. | Whiteboard markers / dry erase | Greenlacquered       | 1180×2980 mm         |
|               | Satin Almond<br>S204  |        | Beige whiteboard with a somewhat matte surface, also suitable for projection. | Whiteboard markers / dry erase | Beige lacquered      | 1180×2980 mm         |
|               | Satin Blossom<br>S205 |        | Pink whiteboard with a somewhat matte surface, also suitable for projection.  | Whiteboard markers / dry erase | Pink lacquered       | 1180×2980 mm         |
| Chalk *       | Chalk Graphite        |        | Colourfast, durable surface with a soft and even colour distribution          | Chalk / dry erase              | Black lacquered      | 1180×2980 mm         |
|               | Chalk Canopy<br>C301  |        | Colourfast, durable surface with a soft and even colour distribution          | Chalk / dry erase              | Black lacquered      | 1480×2980 mm         |
| Projection ** | Projection            |        | Very matte surface, suitable for projection                                   | Whiteboard markers / wet erase | White lacquered      | 1480×2980 mm         |