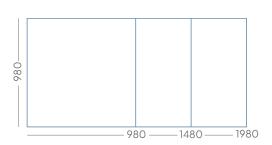

| Туре          | Surface + code        | Colour | Description                                                                   | Writing / erasing              | Panel edge<br>colour | Maximum<br>dimension |
|---------------|-----------------------|--------|-------------------------------------------------------------------------------|--------------------------------|----------------------|----------------------|
| High Gloss    | High Gloss            |        | Most popular whiteboard surface with a high gloss finish                      | Whiteboard markers / dry erase | White lacquered      | 1480×2980 mm         |
| SatinTones*   | Satin Snow<br>S200    |        | White whiteboard with a somewhat matte surface, also suitable for projection. | Whiteboard markers / dry erase | White lacquered      | 1180×2980 mm         |
|               | Satin Stone<br>S201   |        | Grey whiteboard with a somewhat matte surface, also suitable for projection.  | Whiteboard markers / dry erase | Grey lacquered       | 1180×2980 mm         |
|               | Satin Aqua<br>S202    |        | Blue whiteboard with a somewhat matte surface, also suitable for projection.  | Whiteboard markers / dry erase | Blue lacquered       | 1180×2980 mm         |
|               | Satin Leaf<br>S203    |        | Green whiteboard with a somewhat matte surface, also suitable for projection. | Whiteboard markers / dry erase | Greenlacquered       | 1180×2980 mm         |
|               | Satin Almond<br>S204  |        | Beige whiteboard with a somewhat matte surface, also suitable for projection. | Whiteboard markers / dry erase | Beige lacquered      | 1180×2980 mm         |
|               | Satin Blossom<br>S205 |        | Pink whiteboard with a somewhat matte surface, also suitable for projection.  | Whiteboard markers / dry erase | Pink lacquered       | 1180×2980 mm         |
| Chalk *       | Chalk Graphite        |        | Colourfast, durable surface with a soft and even colour distribution          | Chalk / dry erase              | Black lacquered      | 1180×2980 mm         |
|               | Chalk Canopy<br>C301  |        | Colourfast, durable surface with a soft and even colour distribution          | Chalk / dry erase              | Black lacquered      | 1480×2980 mm         |
| Projection ** | Projection            |        | Very matte surface, suitable for projection                                   | Whiteboard markers / wet erase | White lacquered      | 1480×2980 mm         |