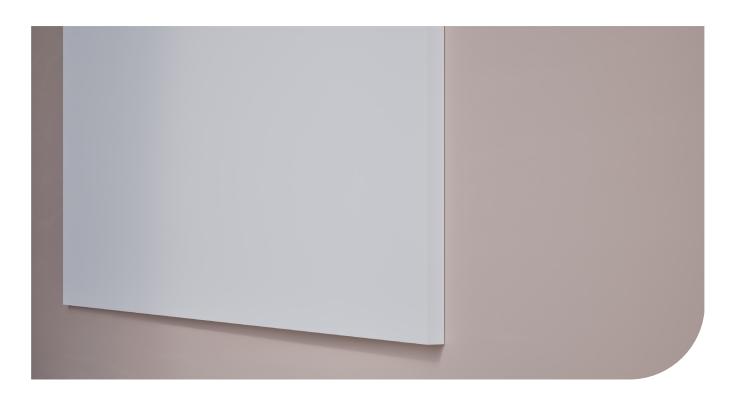

- 3. Finish: Chameleon whiteboards are machine-cut and then hand-finished. We pay great attention to the finishing process.
- 4. Installation: Chameleon uses a unique TÜV-certified mounting system that works with magnetic plates.

#### Whiteboard panel

| 1. Surface: | Ceramic steel 0.4 mm (Indoor Air Quality Certified to SCS-EC10.3-2014 v4.0) |
|-------------|-----------------------------------------------------------------------------|
| 2. Carrier: | MDF 9 mm (FSC 70%)                                                          |
| 3. Backing: | 0.4 mm galvanized steel sheet                                               |
| 4. Finish:  | Painted edges, see page 3                                                   |