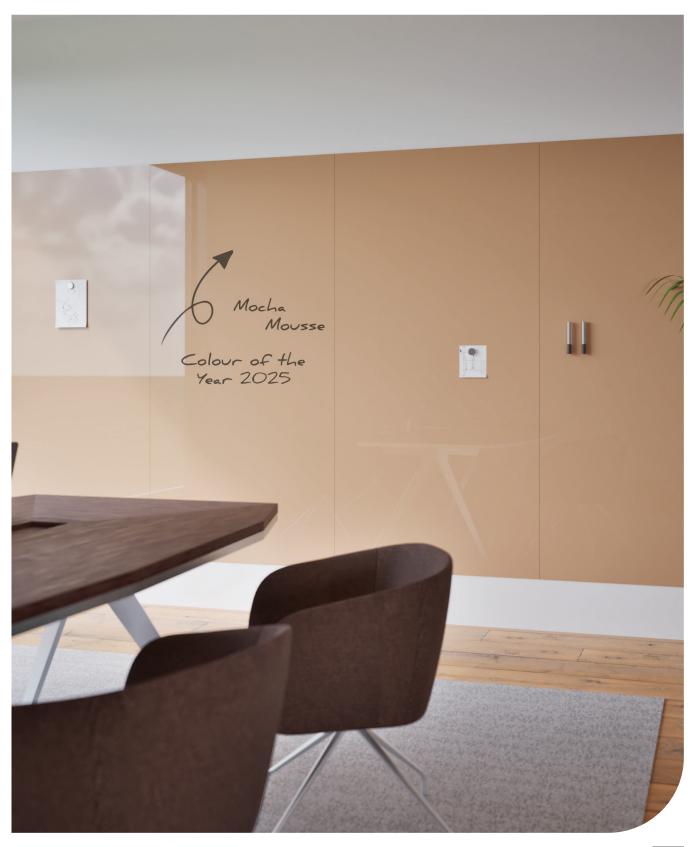

**Colours**: Chameleon Glassboards and Glass Walls are available in 18 different colours. The color is enameled (baked in) on the back of the plates, preventing discoloration.

#### Colours