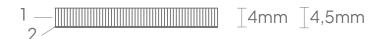

#### Construction

Glassboard panel

| 1. Surface: | Hardened safety glass of 4mm |  |
|-------------|------------------------------|--|
| 2. Backing: | Galvanised steel of 0.4 mm   |  |
| Finishing:  | Polished edges (matt)        |  |