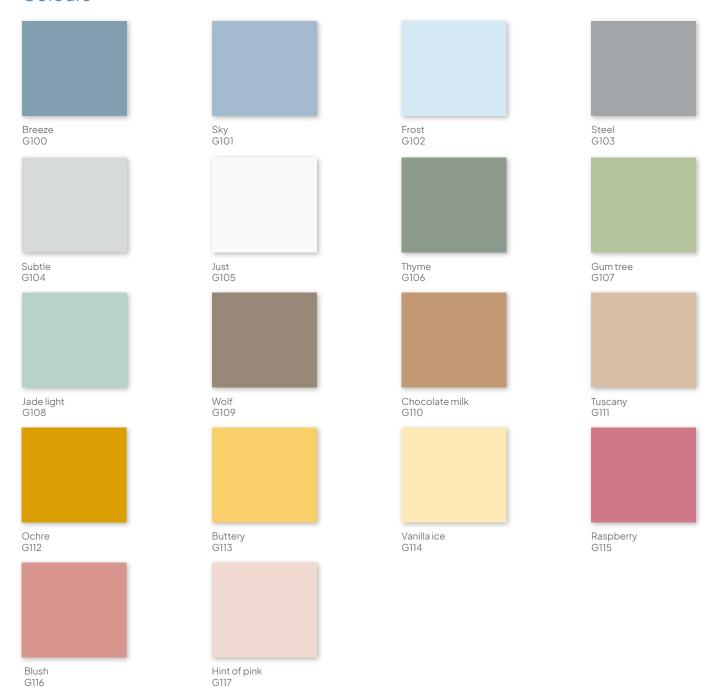

**Colours**: Chameleon Glassboards and Glass Walls are available in 18 different colours. The color is enameled (baked in) on the back of the plates, preventing discoloration.

#### Colours