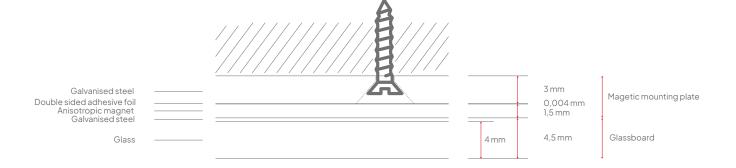

#### Construction

Glassboard panel

| 1. Surface: | Hardened safety glass of 4mm |  |
|-------------|------------------------------|--|
| 2. Backing: | Galvanised steel of 0.4 mm   |  |
| Finishing:  | Polished edges (matt)        |  |

#### Magnetic mounting plate

| 5. Magnetic sheet: | Anisotropic magnet, 1,5 mm thick                              |  |
|--------------------|---------------------------------------------------------------|--|
| 6. Adhesive layer: | Double-sided tape                                             |  |
| 7. Mounting plate: | Gegalvanised-steel plate, 3 mm thick, with holes for screwing |  |