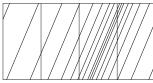

## Designs

The Chameleon Creatives walls have dimensions of 240×480 cm, consisting of panels measuring 240×120 cm each. Choose one of the eight available patterns and specify it along with the color code of the PET felt when placing your order.

CPT101

CPT102

CPT103

CPT104

CPT105

CPT106

CPT108