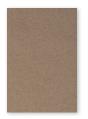

## Colours

The 9 mm PET felt from Chameleon Sharp Acoustics is dyed throughout. During creative cutouts, the color remains visible within the cut. We have selected 21 colors, with a strong representation of gray tones and brown tones.

White P001

Dusty white P002

Black lava P006

Rust P011

Dusk P016

Flat white

P007

Tree bark P012

Pink rose P017

White marble P003

Hare P008

Magma P013

Garnet

P018

Calm grey P004

Rough grey P005

Turmeric P010

Canyon P009

Polarice P014

lguana P019

Light blue quartz P015

Ocean green P020

Anthracite P021