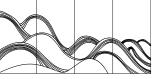

## Designs

The Chameleon Creatives walls have dimensions of 240×480 cm, consisting of panels measuring 240×120 cm each. Choose one of the eight available patterns and specify it along with the color code of the PET felt when placing your order.

CPT101

CPT102

CPT103

CPT104

CPT105

CPT106

CPT108