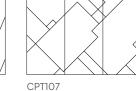

## Designs

The Chameleon Creatives walls have dimensions of 240×480 cm, consisting of panels measuring 240×120 cm each. Choose one of the eight available patterns and specify it along with the color code of the PET felt when placing your order.

CPT101

CPT102

CPT103

CPT104

CPT105

CPT106

CPT108