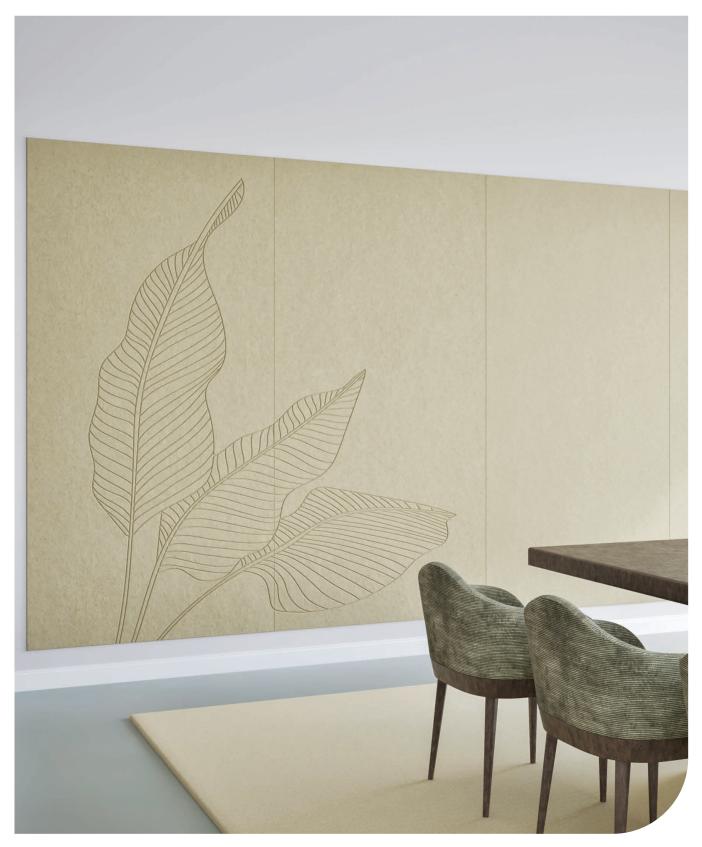

## Designs

The Chameleon Creatives walls have dimensions of 240×480 cm, consisting of panels measuring 240×120 cm each. Choose one of the eight available patterns and specify it along with the color code of the PET felt when placing your order.

CPT101

CPT102

CPT103

CPT104

CPT105

CPT106

CPT108