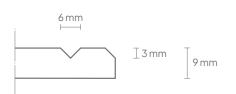

#### Technical

| Article number:          | 11210.221 *                                                                                                         |
|--------------------------|---------------------------------------------------------------------------------------------------------------------|
| Properties:              | Acoustic                                                                                                            |
| Material:                | 100% recyclable PET felt (60% recycled)                                                                             |
| Material thickness:      | 9 mm                                                                                                                |
| Net weight (4 panels):   | 50,11 kg                                                                                                            |
| Gross weight (4 panels): | 55,87 kg                                                                                                            |
| Acoustic values:         | Directly to the wall: αw 0,25 / SAA 0,30<br>50 mm air gap: αw 0,55 / SAA 0,70<br>100 mm air gap: αw 0,75 / SAA 0,76 |
| Installation:            | Kit (not included). For smooth walls: 51505.014.<br>For textured walls: 51505.007.                                  |
| Fire resistance          | Tested according to EN13501: B-s1, d0                                                                               |
| Warranty                 | 2 years                                                                                                             |
| V-cut pattern:           | V-cut pattern: 3 mm deep, ± 6 mm wide                                                                               |
| Edge finishing:          | Bevel-cut edge, 3 mm                                                                                                |