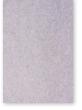

## Colours

The 9 mm PET felt from Chameleon Sharp Acoustics is dyed throughout. During creative cutouts, the color remains visible within the cut. We have selected 21 colors, with a strong representation of gray tones and brown tones.

White P001

Dusty white P002

Black lava P006

Rust P011

Dusk P016

Flat white

P007

Tree bark P012

Pink rose P017

White marble P003

Hare P008

Magma P013

Garnet

P018

Calm grey P004

Rough grey P005

Turmeric P010

Canyon P009

Polarice P014

lguana P019

Light blue quartz P015

Ocean green P020

Anthracite P021