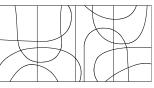

## Designs

The Chameleon Creatives walls have dimensions of 240×480 cm, consisting of panels measuring 240×120 cm each. Choose one of the eight available patterns and specify it along with the color code of the PET felt when placing your order.

CPT101

CPT102

CPT103

CPT104

CPT105

CPT106

CPT108