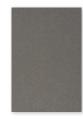

## Colours

The 9 mm PET felt from Chameleon Sharp Acoustics is dyed throughout. During creative cutouts, the color remains visible within the cut. We have selected 21 colors, with a strong representation of gray tones and brown tones.

White P001

Dusty white P002

Black lava P006

Rust P011

Dusk P016

Flat white

P007

Tree bark P012

Pink rose P017

White marble P003

Hare P008

Magma P013

Garnet

P018

Calm grey P004

Rough grey P005

Turmeric P010

Canyon P009

Polarice P014

lguana P019

Light blue quartz P015

Ocean green P020

Anthracite P021