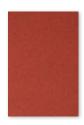

### Colours

The 9 mm PET felt from Chameleon Sharp Wall Acoustics is dyed-through. We have selected 21 colors, with a strong representation in shades of gray and brown.

White P001

Dusty white P002

Flat white

P007

Black lava P006

Rust P011

Dusk P016

Tree bark P012

Pink rose P017

White marble P003

Hare P008