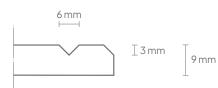

#### Technical

| Properties:             | Acoustic                                                                                                            |
|-------------------------|---------------------------------------------------------------------------------------------------------------------|
| Material:               | 100% recyclable PET felt (of which 60% recycled)                                                                    |
| Material thickness:     | 9 mm                                                                                                                |
| Acoustic values:        | Directly to the wall: αw 0,25 / SAA 0,30<br>50 mm air gap: αw 0,55 / SAA 0,70<br>100 mm air gap: αw 0,75 / SAA 0,76 |
| Fire resistance:        | Tested according to EN13501: B-s1, d0                                                                               |
| Installation:           | Adhesive (not included). For walls with a smooth texture: 51505.014.<br>For walls with a rough texture: 51505.007.  |
| Warranty:               | 2 years                                                                                                             |
| Optional V-cut pattern: | 3 mm deep, ± 6 mm wide                                                                                              |
| Edge finishing:         | Bevel-cut edge, 3 mm                                                                                                |