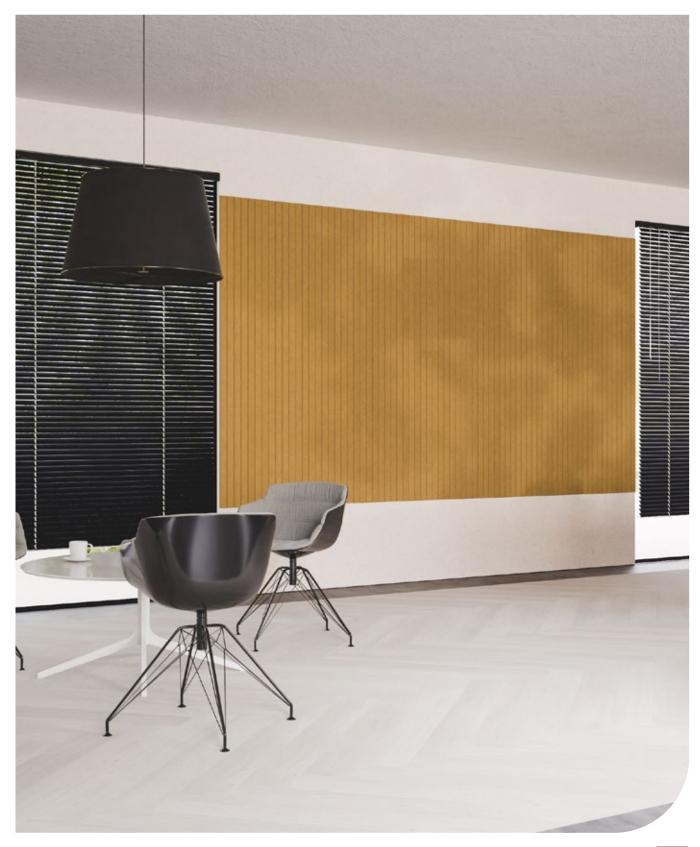

### Colours

The 9 mm PET felt from Chameleon Sharp Wall Acoustics is dyed-through. We have selected 21 colors, with a strong representation in shades of gray and brown.

White P001

Dusty white P002

Flat white

# Designs

As standard, the panel is produced without a pattern. Optionally, you can choose from four V-groove patterns, which are cut into the PET felt to enhance the aesthetic value of the panel.

| All |  |
|-----|--|
|     |  |