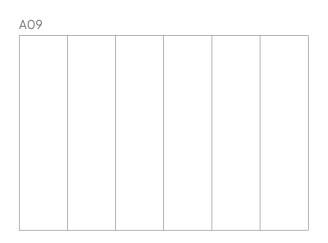

# Designs

As standard, the panel is produced without a pattern. Optionally, you can choose from four V-groove patterns, which are cut into the PET felt to enhance the aesthetic value of the panel.

| All |  |
|-----|--|
|     |  |

A10

A12

A13

| AIS |  |
|-----|--|
|     |  |
|     |  |
|     |  |
|     |  |
|     |  |

#### General

| Size (cm)    | Art. nr.    | Cut-out code (optional) | Number of panels | Gross weight | Net weight |
|--------------|-------------|-------------------------|------------------|--------------|------------|
| 198 x 59 cm  | 11210.201*  | A09, A10, A11, A12, A13 | 2                | 11,34 KG     | 9,00 KG    |
| 198 x 118 cm | 11210.202 * | A09, A10, A11, A12, A13 | 3                | 17,01 KG     | 13,50 KG   |
| 198 x 98 cm  | 11210.203 * | A09, A10, A11, A12, A13 | 4                | 22,68 KG     | 18,00 KG   |
| 198 x 48 cm  | 11210.204*  | A09, A10, A11, A12, A13 | 5                | 28,08 KG     | 22,50 KG   |