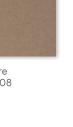

### Colours

The 9 mm PET felt from Chameleon Sharp Wall Acoustics is dyed-through. We have selected 21 colors, with a strong representation in shades of gray and brown.

White P001

Dusty white P002

Flat white