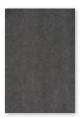

### Colours

The 9 mm PET felt from Chameleon Sharp Wall Acoustics is dyed-through. We have selected 21 colors, with a strong representation in shades of gray and brown.

White P001

Dusty white P002

Flat white