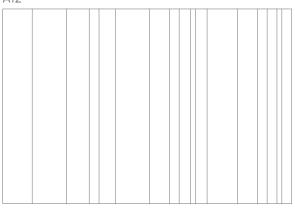

# Designs

As standard, the panel is produced without a pattern. Optionally, you can choose from four V-groove patterns, which are cut into the PET felt to enhance the aesthetic value of the panel.

| All |  |
|-----|--|
|     |  |

A10

A12

A13

| AIS |  |
|-----|--|
|     |  |
|     |  |
|     |  |
|     |  |
|     |  |