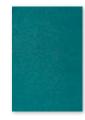

### Colours

The 9 mm PET felt from Chameleon Sharp Wall Acoustics is dyed-through. We have selected 21 colors, with a strong representation in shades of gray and brown.

White P001

Dusty white P002

Flat white