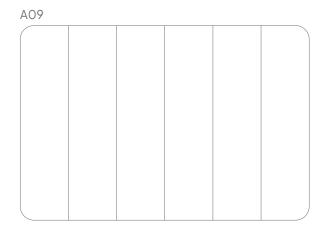

## Designs

As standard, the panel is produced without a pattern. Optionally, you can choose from four V-groove patterns, which are cut into the PET felt to enhance the aesthetic value of the panel.

#### General

| Size (cm)    | Art. nr.    | Cut-out code (optional) | Number of panels | Gross weight | Net weight |
|--------------|-------------|-------------------------|------------------|--------------|------------|
| 198 x 59 cm  | 11210.211*  | A09, A10, A11, A12, A13 | 2                | 9,64 KG      | 7,70 KG    |
| 198 x 118 cm | 11210.212*  | A09, A10, A11, A12, A13 | 3                | 14,46 KG     | 11,55 KG   |
| 198 x 98 cm  | 11210.213 * | A09, A10, A11, A12, A13 | 4                | 19,28 KG     | 15,40 KG   |
| 198 x 48 cm  | 11210.214*  | A09, A10, A11, A12, A13 | 5                | 24,10 KG     | 19,25 KG   |