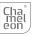

## Designs

As standard, the panel is produced without a pattern. Optionally, you can choose from four V-groove patterns, which are cut into the PET felt to enhance the aesthetic value of the panel.

#### General

| Size (cm)    | Art. nr.   | Cut-out code (optional) | Number of panels | Gross weight | Net weight |
|--------------|------------|-------------------------|------------------|--------------|------------|
| 198 x 59 cm  | 11210.201* | A09, A10, A11, A12, A13 | 2                | 11,34 KG     | 9,00 KG    |
| 198 x 118 cm | 11210.202* | A09, A10, A11, A12, A13 | 3                | 17,01 KG     | 13,50 KG   |
| 198 x 98 cm  | 11210.203* | A09, A10, A11, A12, A13 | 4                | 22,68 KG     | 18,00 KG   |
| 198 x 48 cm  | 11210.204* | A09, A10, A11, A12, A13 | 5                | 28,08 KG     | 22,50 KG   |