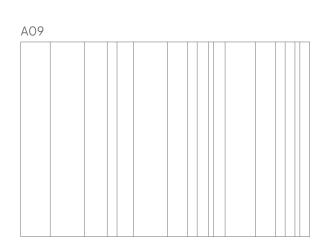

## Designs

As standard, the panel is produced without a pattern. Optionally, you can choose from four V-groove patterns, which are cut into the PET felt to enhance the aesthetic value of the panel.

#### General

| Size (cm)    | Art. nr.   | Cut-out code (optional) | Number of panels | Gross weight | Net weight |
|--------------|------------|-------------------------|------------------|--------------|------------|
| 198 x 59 cm  | 11210.201* | A09, A10, A11, A12, A13 | 2                | 11,34 KG     | 9,00 KG    |
| 198 x 118 cm | 11210.202* | A09, A10, A11, A12, A13 | 3                | 17,01 KG     | 13,50 KG   |
| 198 x 98 cm  | 11210.203* | A09, A10, A11, A12, A13 | 4                | 22,68 KG     | 18,00 KG   |
| 198 x 48 cm  | 11210.204* | A09, A10, A11, A12, A13 | 5                | 28,08 KG     | 22,50 KG   |

#### **Technical**

| Properties:             | Acoustic                                                                                                            |
|-------------------------|---------------------------------------------------------------------------------------------------------------------|
| Material:               | 100% recyclable PET felt (of which 60% recycled)                                                                    |
| Material thickness:     | 9 mm                                                                                                                |
| Acoustic values:        | Directly to the wall: αw 0,25 / SAA 0,30<br>50 mm air gap: αw 0,55 / SAA 0,70<br>100 mm air gap: αw 0,75 / SAA 0,76 |
| Fire resistance:        | Tested according to EN13501: B-s1, d0                                                                               |
| Installation:           | Adhesive (not included). For walls with a smooth texture: 51505.014.  For walls with a rough texture: 51505.007.    |
| Warranty:               | 2 years                                                                                                             |
| Optional V-cut pattern: | 3 mm deep, ± 6 mm wide                                                                                              |
| Edge finishing:         | Bevel-cut edge, 3 mm                                                                                                |