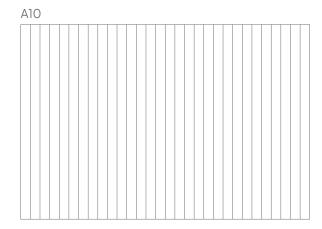

## Designs

As standard, the panel is produced without a pattern. Optionally, you can choose from four V-groove patterns, which are cut into the PET felt to enhance the aesthetic value of the panel.

#### General

| Size (cm)    | Art. nr.   | Cut-out code (optional) | Number of panels | Gross weight | Net weight |
|--------------|------------|-------------------------|------------------|--------------|------------|
| 198 x 59 cm  | 11210.201* | A09, A10, A11, A12, A13 | 2                | 11,34 KG     | 9,00 KG    |
| 198 x 118 cm | 11210.202* | A09, A10, A11, A12, A13 | 3                | 17,01 KG     | 13,50 KG   |
| 198 x 98 cm  | 11210.203* | A09, A10, A11, A12, A13 | 4                | 22,68 KG     | 18,00 KG   |
| 198 x 48 cm  | 11210.204* | A09, A10, A11, A12, A13 | 5                | 28,08 KG     | 22,50 KG   |