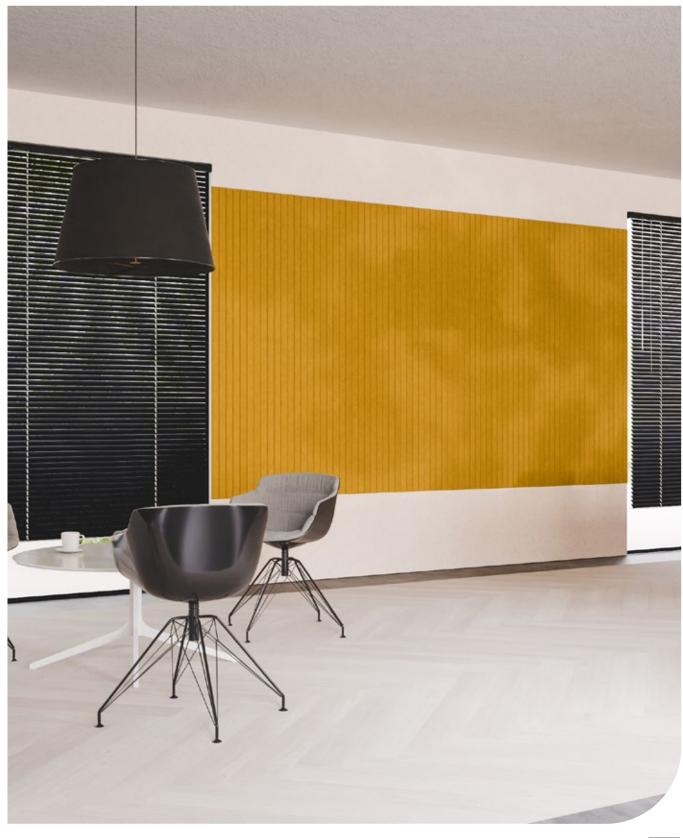

## Designs

As standard, the panel is produced without a pattern. Optionally, you can choose from four V-groove patterns, which are cut into the PET felt to enhance the aesthetic value of the panel.