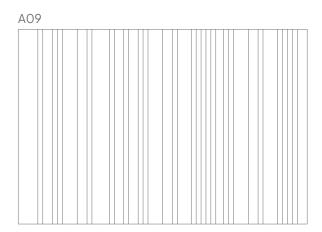

## Designs

As standard, the panel is produced without a pattern. Optionally, you can choose from four V-groove patterns, which are cut into the PET felt to enhance the aesthetic value of the panel.

#### General

| Size (cm)    | Art. nr.   | Cut-out code (optional) | Number of panels | Gross weight | Net weight |
|--------------|------------|-------------------------|------------------|--------------|------------|
| 198 x 59 cm  | 11210.201* | A09, A10, A11, A12, A13 | 2                | 11,34 KG     | 9,00 KG    |
| 198 x 118 cm | 11210.202* | A09, A10, A11, A12, A13 | 3                | 17,01 KG     | 13,50 KG   |
| 198 x 98 cm  | 11210.203* | A09, A10, A11, A12, A13 | 4                | 22,68 KG     | 18,00 KG   |
| 198 x 48 cm  | 11210.204* | A09, A10, A11, A12, A13 | 5                | 28,08 KG     | 22,50 KG   |

#### **Technical**

| Properties:             | Acoustic                                                                                                            |
|-------------------------|---------------------------------------------------------------------------------------------------------------------|
| Material:               | 100% recyclable PET felt (of which 60% recycled)                                                                    |
| Material thickness:     | 9 mm                                                                                                                |
| Acoustic values:        | Directly to the wall: αw 0,25 / SAA 0,30<br>50 mm air gap: αw 0,55 / SAA 0,70<br>100 mm air gap: αw 0,75 / SAA 0,76 |
| Fire resistance:        | Tested according to EN13501: B-s1, d0                                                                               |
| Installation:           | Adhesive (not included). For walls with a smooth texture: 51505.014.  For walls with a rough texture: 51505.007.    |
| Warranty:               | 2 years                                                                                                             |
| Optional V-cut pattern: | 3 mm deep, ± 6 mm wide                                                                                              |
| Edge finishing:         | Bevel-cut edge, 3 mm                                                                                                |