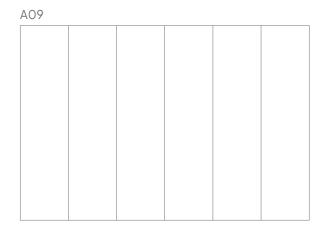

## Designs

As standard, the panel is produced without a pattern. Optionally, you can choose from four V-groove patterns, which are cut into the PET felt to enhance the aesthetic value of the panel.

#### General

| Size (cm)    | Art. nr.   | Cut-out code (optional) | Number of panels | Gross weight | Net weight |
|--------------|------------|-------------------------|------------------|--------------|------------|
| 198 x 59 cm  | 11210.201* | A09, A10, A11, A12, A13 | 2                | 11,34 KG     | 9,00 KG    |
| 198 x 118 cm | 11210.202* | A09, A10, A11, A12, A13 | 3                | 17,01 KG     | 13,50 KG   |
| 198 x 98 cm  | 11210.203* | A09, A10, A11, A12, A13 | 4                | 22,68 KG     | 18,00 KG   |
| 198 x 48 cm  | 11210.204* | A09, A10, A11, A12, A13 | 5                | 28,08 KG     | 22,50 KG   |