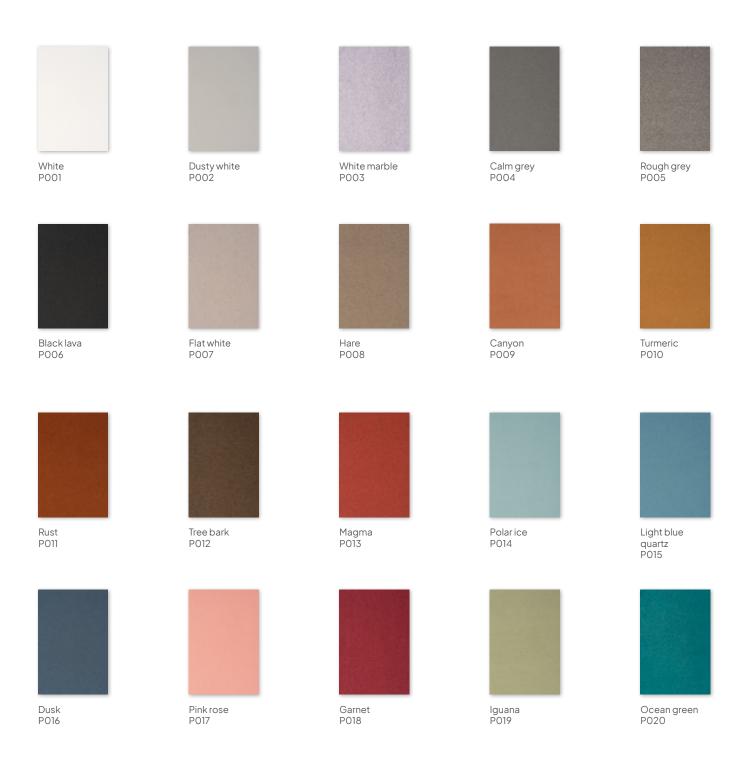

### Colours

The 9 mm PET felt from Chameleon Sharp Wall Acoustics is dyed-through. We have selected 21 colors, with a strong representation in shades of gray and brown.

Anthracite P021