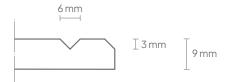

#### **Technical**

| Properties:             | Acoustic                                                                                                            |
|-------------------------|---------------------------------------------------------------------------------------------------------------------|
| Material:               | 100% recyclable PET felt (of which 60% recycled)                                                                    |
| Material thickness:     | 9 mm                                                                                                                |
| Acoustic values:        | Directly to the wall: αw 0,25 / SAA 0,30<br>50 mm air gap: αw 0,55 / SAA 0,70<br>100 mm air gap: αw 0,75 / SAA 0,76 |
| Fire resistance:        | Tested according to EN13501: B-s1, d0                                                                               |
| Installation:           | Adhesive (not included). For walls with a smooth texture: 51505.014.  For walls with a rough texture: 51505.007.    |
| Warranty:               | 2 years                                                                                                             |
| Optional V-cut pattern: | 3 mm deep, ± 6 mm wide                                                                                              |
| Edge finishing:         | Bevel-cut edge, 3 mm                                                                                                |