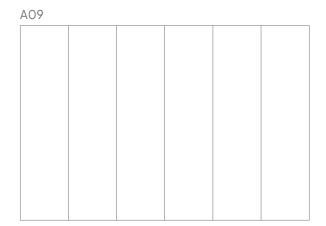

## Designs

As standard, the panel is produced without a pattern. Optionally, you can choose from four V-groove patterns, which are cut into the PET felt to enhance the aesthetic value of the panel.

#### General

| Size (cm)    | Art. nr.    | Cut-out code (optional) | Number of panels | Gross weight | Net weight |
|--------------|-------------|-------------------------|------------------|--------------|------------|
| 198 x 59 cm  | 11210.211*  | A09, A10, A11, A12, A13 | 2                | 9,64 KG      | 7,70 KG    |
| 198 x 118 cm | 11210.212*  | A09, A10, A11, A12, A13 | 3                | 14,46 KG     | 11,55 KG   |
| 198 x 98 cm  | 11210.213 * | A09, A10, A11, A12, A13 | 4                | 19,28 KG     | 15,40 KG   |
| 198 x 48 cm  | 11210.214*  | A09, A10, A11, A12, A13 | 5                | 24,10 KG     | 19,25 KG   |