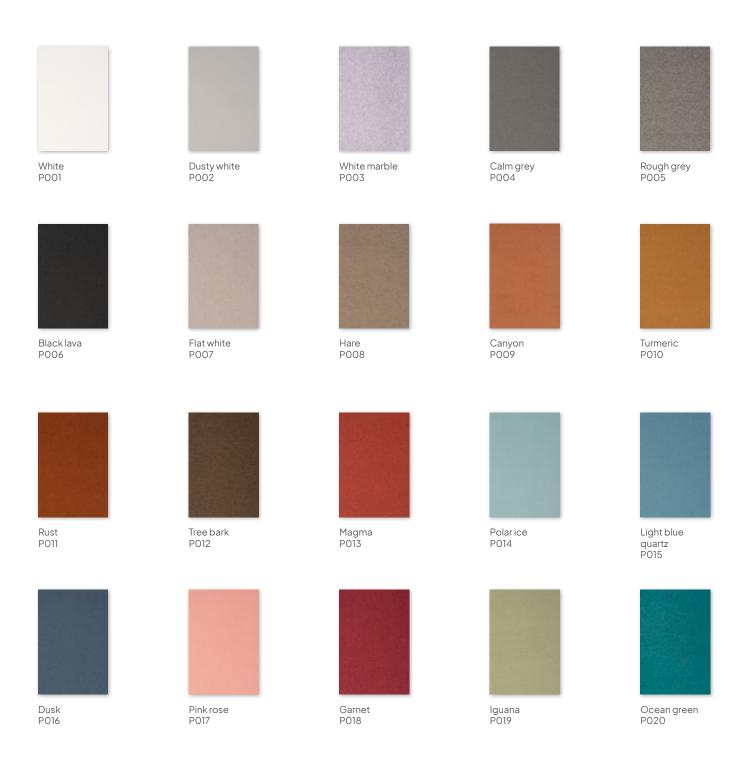

### Colours

The 9 mm PET felt from Chameleon Curve Wall Acoustics is dyed-through. We have selected 21 colors, with a strong representation in shades of gray and brown.

Anthracite P021