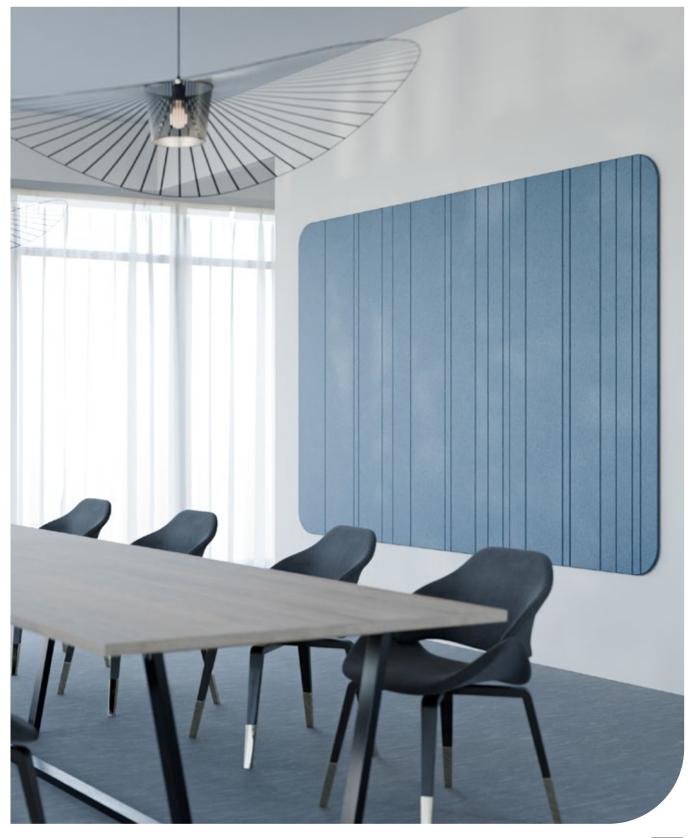

# Chameleon Curve Wall Acoustics

Specifications

## Designs

As standard, the panel is produced without a pattern. Optionally, you can choose from four V-groove patterns, which are cut into the PET felt to enhance the aesthetic value of the panel.