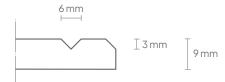

## Designs

As standard, the panel is produced without a pattern. Optionally, you can choose from four V-groove patterns, which are cut into the PET felt to enhance the aesthetic value of the panel.

#### **Technical**

| Properties:             | Acoustic                                                                                                            |
|-------------------------|---------------------------------------------------------------------------------------------------------------------|
| Material:               | 100% recyclable PET felt (of which 60% recycled)                                                                    |
| Material thickness:     | 9 mm                                                                                                                |
| Acoustic values:        | Directly to the wall: αw 0,25 / SAA 0,30<br>50 mm air gap: αw 0,55 / SAA 0,70<br>100 mm air gap: αw 0,75 / SAA 0,76 |
| Fire resistance:        | Tested according to EN13501: B-s1, d0                                                                               |
| Installation:           | Adhesive (not included). For walls with a smooth texture: 51505.014.  For walls with a rough texture: 51505.007.    |
| Warranty:               | 2 years                                                                                                             |
| Optional V-cut pattern: | 3 mm deep, ± 6 mm wide                                                                                              |
| Edge finishing:         | Bevel-cut edge, 3 mm                                                                                                |