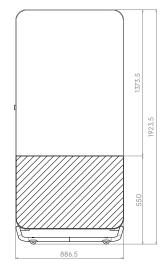

#### General

| Size (cm)    | Article nr. | Surface side 1                                    | Surface side 2                                 | Gross weight | Netweight |
|--------------|-------------|---------------------------------------------------|------------------------------------------------|--------------|-----------|
| 192,4 x 88,7 | 15200.422   | PET felt panel                                    | High Gloss whiteboard                          | 43,8 kg      | 34,3 kg   |
| 192,4 x 88,7 | 15200.432   | 1/3 PET felt - 2/3 white High Gloss<br>whiteboard | 1/3 PET felt - 2/3 white High Gloss whiteboard | 48,7 kg      | 39,2 kg   |
| 192,4 x 88,7 | 15200.202   | High Gloss whiteboard                             | High Gloss whiteboard                          | 55,8 kg      | 46,3 kg   |