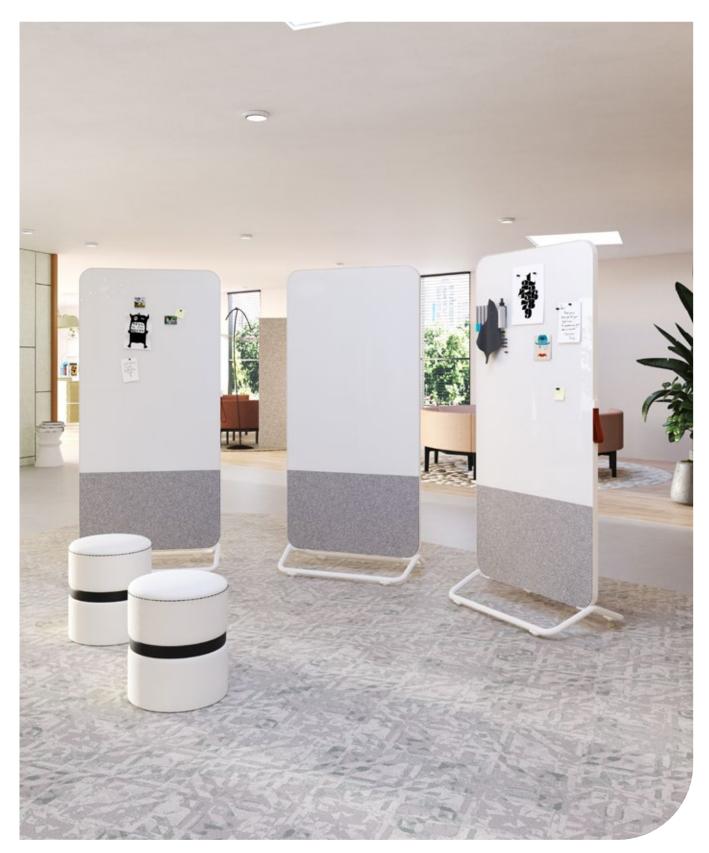

# Chameleon Mobile

Specifications

1

#### General

| Size (cm)    | Article nr. | Surface side 1                                    | Surface side 2                                 | Gross weight | Netweight |
|--------------|-------------|---------------------------------------------------|------------------------------------------------|--------------|-----------|
| 192,4 x 88,7 | 15200.422   | PET felt panel                                    | High Gloss whiteboard                          | 43,8 kg      | 34,3 kg   |
| 192,4 x 88,7 | 15200.432   | 1/3 PET felt - 2/3 white High Gloss<br>whiteboard | 1/3 PET felt - 2/3 white High Gloss whiteboard | 48,7 kg      | 39,2 kg   |
| 192,4 x 88,7 | 15200.202   | High Gloss whiteboard                             | High Gloss whiteboard                          | 55,8 kg      | 46,3 kg   |

#### Technical

| - Magnet receptive and dry-erasable / acoustic                         |                                                                                                                                                                                                                                                                                              |
|------------------------------------------------------------------------|----------------------------------------------------------------------------------------------------------------------------------------------------------------------------------------------------------------------------------------------------------------------------------------------|
| - Suitable for very intensive use                                      |                                                                                                                                                                                                                                                                                              |
| - Flexible deployment                                                  |                                                                                                                                                                                                                                                                                              |
| The base frame can be easily attached to the board frame with 2 bolts. |                                                                                                                                                                                                                                                                                              |
| NRC: 0.3                                                               |                                                                                                                                                                                                                                                                                              |
| EN13501: B-s1, d0                                                      |                                                                                                                                                                                                                                                                                              |
| 2 years                                                                |                                                                                                                                                                                                                                                                                              |
| Lifetime warranty on writability and dry erasability                   |                                                                                                                                                                                                                                                                                              |
| 2 years                                                                |                                                                                                                                                                                                                                                                                              |
|                                                                        | <ul> <li>Suitable for very intensive use</li> <li>Flexible deployment</li> <li>The base frame can be easily attached to the board frame with 2 bolts.</li> <li>NRC: 0.3</li> <li>EN13501: B-s1, dO</li> <li>2 years</li> <li>Lifetime warranty on writability and dry erasability</li> </ul> |