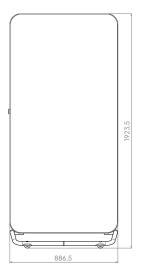

#### General

| Size (cm)    | Article nr. | Surface side 1                                    | Surface side 2                                 | Gross weight | Netweight |
|--------------|-------------|---------------------------------------------------|------------------------------------------------|--------------|-----------|
| 192,4 x 88,7 | 15200.422   | PET felt panel                                    | High Gloss whiteboard                          | 43,8 kg      | 34,3 kg   |
| 192,4 x 88,7 | 15200.432   | 1/3 PET felt - 2/3 white High Gloss<br>whiteboard | 1/3 PET felt - 2/3 white High Gloss whiteboard | 48,7 kg      | 39,2 kg   |
| 192,4 x 88,7 | 15200.202   | High Gloss whiteboard                             | High Gloss whiteboard                          | 55,8 kg      | 46,3 kg   |