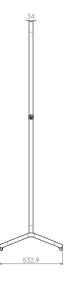

### Construction

| Enamel surface:   | Ceramic steel, 0.4 mm (Indoor Air Quality Certified to SCS-EC10.3-2014 v4.0)                                     |  |
|-------------------|------------------------------------------------------------------------------------------------------------------|--|
| PET felt surface: | 9 mm PET felt, made of 100% recyclable Polyethylene terephthalate, some of which comes from recycled PET bottles |  |
| Board frame:      | Board frame: Steel core, powder-coated (RAL 9016) aluminum board frame                                           |  |
| Base:             | Powder-coated (RAL 9016) aluminum base frame                                                                     |  |
| Pull loop:        | oop: Made of genuine cognac-coloured buffalo leather, with synthetic fastening cap                               |  |
| Wheels:           | Transparent skate wheels                                                                                         |  |