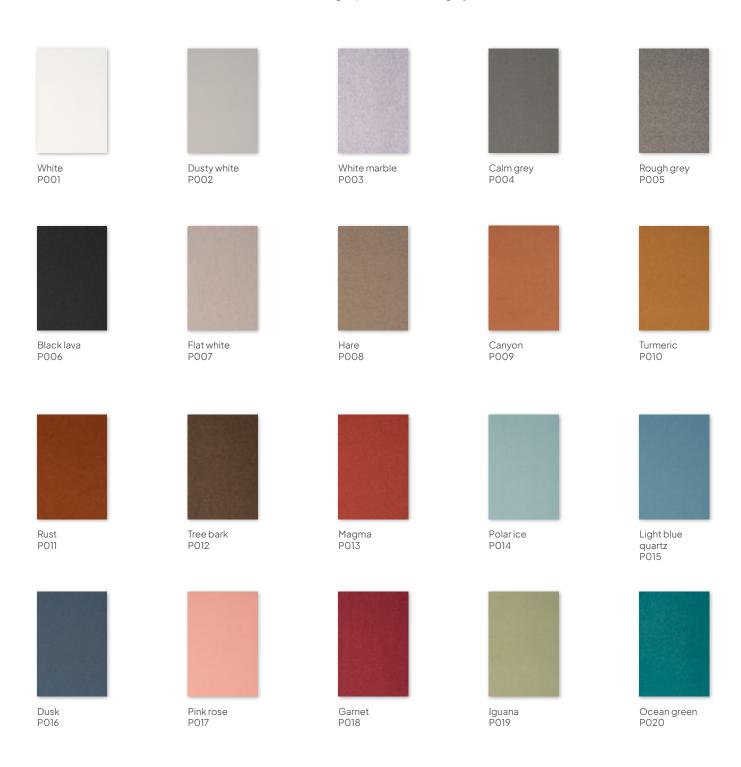

### Colours

The 9 mm PET felt from Chameleon Sharp Acoustics is dyed throughout. During creative cutouts, the color remains visible within the cut. We have selected 21 colors, with a strong representation of gray tones and brown tones.

Anthracite P021