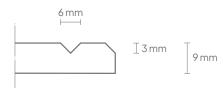

#### **Technical**

| Article number:          | 11210.221*                                                                                                          |
|--------------------------|---------------------------------------------------------------------------------------------------------------------|
| Properties:              | Acoustic                                                                                                            |
| Material:                | 100% recyclable PET felt (60% recycled)                                                                             |
| Material thickness:      | 9 mm                                                                                                                |
| Net weight (4 panels):   | 50,11kg                                                                                                             |
| Gross weight (4 panels): | 55,87 kg                                                                                                            |
| Acoustic values:         | Directly to the wall: αw 0,25 / SAA 0,30<br>50 mm air gap: αw 0,55 / SAA 0,70<br>100 mm air gap: αw 0,75 / SAA 0,76 |
| Installation:            | Kit (not included). For smooth walls: 51505.014. For textured walls: 51505.007.                                     |
| Fire resistance          | Tested according to EN13501: B-s1, d0                                                                               |
| Warranty                 | 2 years                                                                                                             |
| V-cut pattern:           | V-cut pattern: 3 mm deep, ± 6 mm wide                                                                               |
| Edge finishing:          | Bevel-cut edge, 3 mm                                                                                                |
|                          |                                                                                                                     |