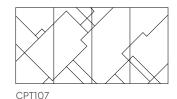

# Designs

The Chameleon Creatives walls have dimensions of  $240 \times 480$  cm, consisting of panels measuring  $240 \times 120$  cm each. Choose one of the eight available patterns and specify it along with the color code of the PET felt when placing your order.