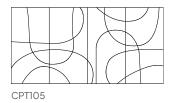

# Designs

The Chameleon Creatives walls have dimensions of  $240 \times 480$  cm, consisting of panels measuring  $240 \times 120$  cm each. Choose one of the eight available patterns and specify it along with the color code of the PET felt when placing your order.