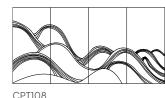

# Designs

The Chameleon Creatives walls have dimensions of  $240 \times 480$  cm, consisting of panels measuring  $240 \times 120$  cm each. Choose one of the eight available patterns and specify it along with the color code of the PET felt when placing your order.