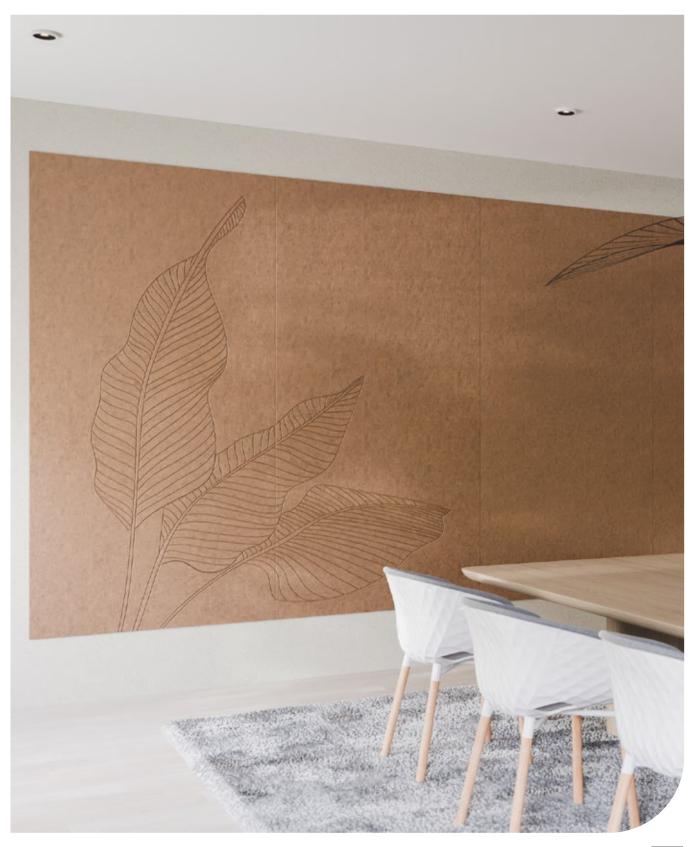

# Designs

The Chameleon Creatives walls have dimensions of  $240 \times 480$  cm, consisting of panels measuring  $240 \times 120$  cm each. Choose one of the eight available patterns and specify it along with the color code of the PET felt when placing your order.