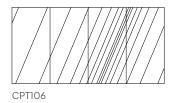

# Designs

The Chameleon Creatives walls have dimensions of  $240 \times 480$  cm, consisting of panels measuring  $240 \times 120$  cm each. Choose one of the eight available patterns and specify it along with the color code of the PET felt when placing your order.