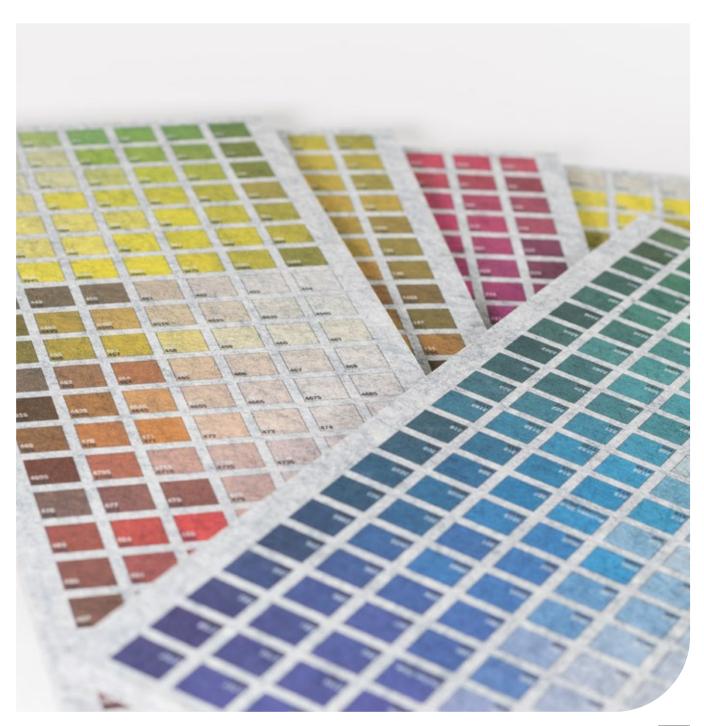

# Colours

Chameleon can apply virtually any PMS, RAL or other colour system to the felt surface. With lighter colours, the felt structure remains visible in the surface, while it is less visible with darker colours. This makes it possible to choose the most suitable colour shade for any interior. To choose the right colour shade and experience the effect on the felt surface, we would like to invite you to the Chameleon Showroom in Geldrop or Roermond. A sample of each chosen colour will be sent to you on the basis of which the final choice can be made. (Chameleon Acoustics Optimal is partly made from recycled materials. Small colour differences may occur between different batches).