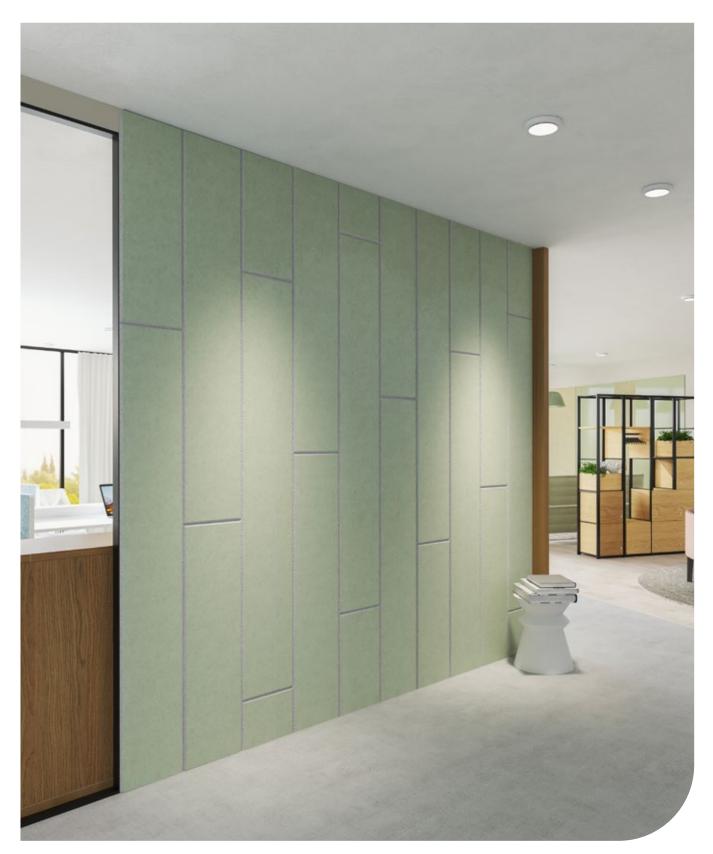

# Patterns

The wall is filled with several panels of up to 150 x 300 cm. The required height is delivered cut to size, with the pattern scaled along. The width of the panels is 150 cm. Fitting pieces are made to fill out the wall.