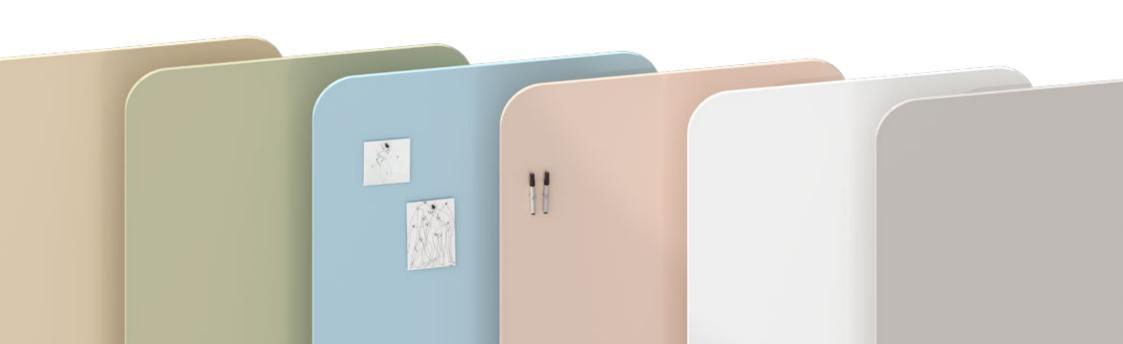

### Satin Snow \$200

Satin Snow offers a fresh, crisp brightness that is both timeless and modern. This pure white radiates simplicity and sophistication, creating the perfect canvas for ideas and communication. The subtle matte finish adds an extra layer of elegance without being overwhelming. Satin Snow is versatile and minimalist, ensuring that every detail on the whiteboard stands out clearly and sharply. It is the ideal choice for a professional, organized environment.

### Satin Stone S201

Satin Stone embraces the timeless strength of gray, a colour that adds subtle refinement and stability to any space. Its cool, neutral character provides the perfect backdrop for sharing ideas without distraction. This shade exudes professionalism and balance, ideal for offices and meeting rooms where focus and productivity are key. Satin Stone creates a sense of calm and order, allowing the whiteboard to blend seamlessly into both modern and traditional interiors.

# Satin Aqua s202

Satin Aqua brings vibrant energy. The soft blue hue evokes associations with clear water and open skies, creating a free and inspiring atmosphere. This whiteboard surface stimulates creativity and open thinking, perfect for brainstorming sessions and dynamic work environments. Satin Aqua adds a refreshing touch to the space, not only visually appealing but also promoting a sense of calm and focus.

# Satin Leaf \$203

Satin Leaf brings the balance and freshness of nature indoors. The soft green tone exudes harmony and renewal, making it ideal for environments where creativity and well-being are central. The whiteboard surface in this colour contributes to a calm and productive work atmosphere, with space for new ideas and growth. Satin Leaf brings a sense of balance and relaxation, perfect for places where clarity and a natural look are desired.

# Satin Almond S204

Satin Almond is a warm tone that radiates tranquility. The soft beige undertone makes it an ideal choice for environments where balance and serenity are desired. On a whiteboard, Satin Almond creates a subtle yet stylish look that effortlessly complements various interior styles. The surface exudes refinement and invites clear thinking and focused work while contributing to a pleasant and harmonious atmosphere in the space.

# Satin Blossom S205

Satin Blossom is a subtle, soft colour reminiscent of the first blossoms of spring. This shade exudes refinement and strikes the perfect balance between understated elegance and modern freshness. On a whiteboard, Satin Blossom brings a serene atmosphere to any space without distracting from the important information. The delicate pink undertone integrates seamlessly into both minimalist and colourful interiors, making it not only a functional but also an aesthetically refined element in any work or learning environment.