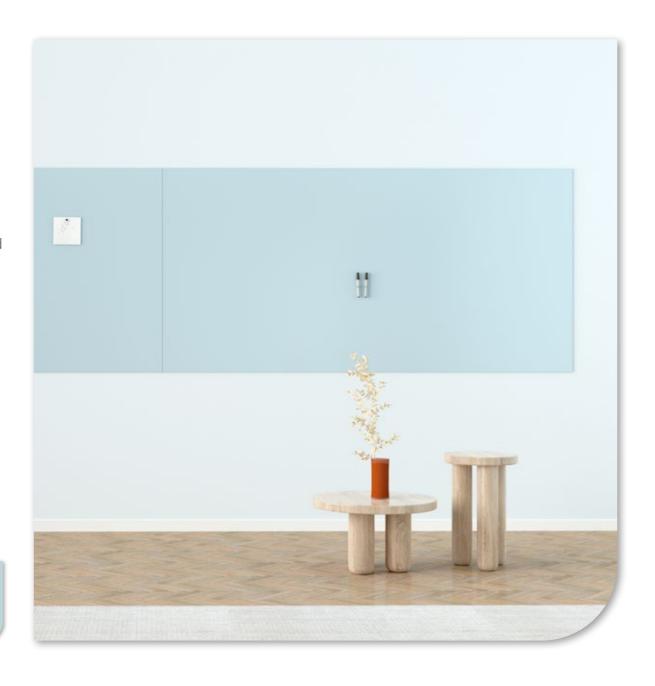

# Satin Aqua s202

Satin Aqua brings vibrant energy. The soft blue hue evokes associations with clear water and open skies, creating a free and inspiring atmosphere. This whiteboard surface stimulates creativity and open thinking, perfect for brainstorming sessions and dynamic work environments. Satin Aqua adds a refreshing touch to the space, not only visually appealing but also promoting a sense of calm and focus.

This SatinTones colour is available as a surface option

- on all whiteboard product pages at chameleonwriting.com;
- for every Chameleon whiteboard in pCon;
- in Chameleon's product catalog.