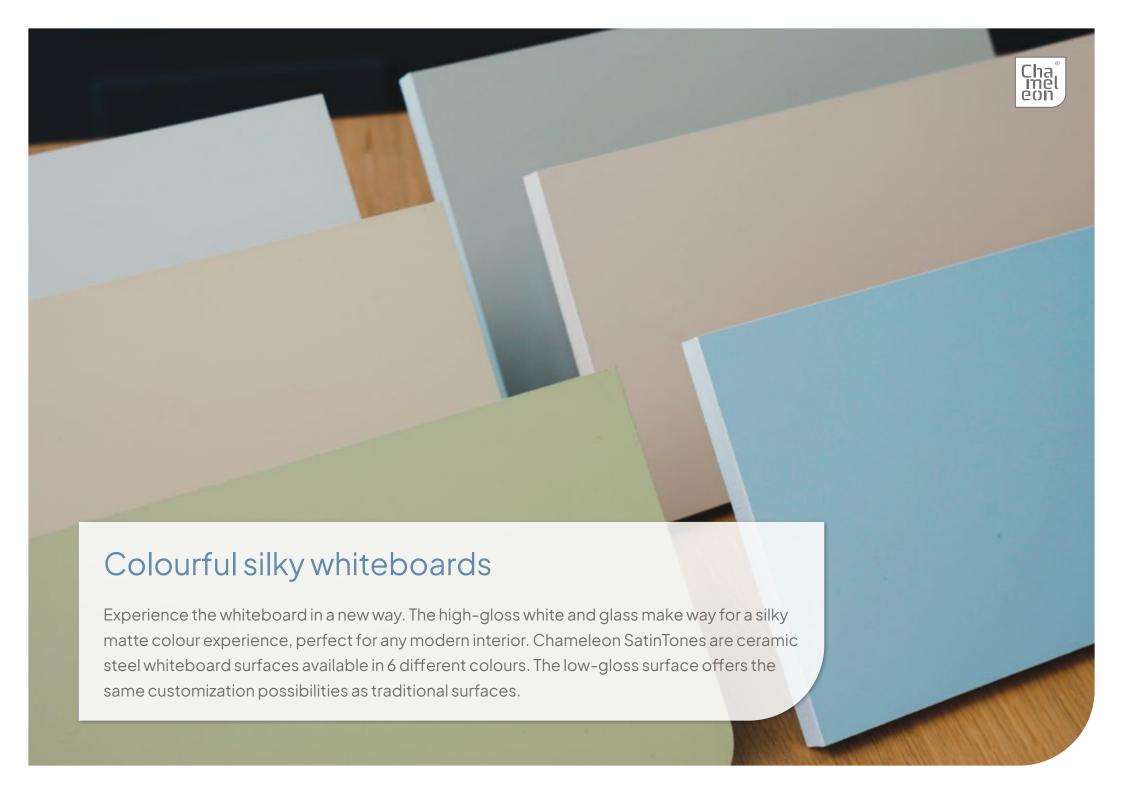

Colourful silky whiteboards

#### Why SatinTones?

Chameleon SatinTones offers more than just color. The ceramic steel surface is just as scratch-resistant and perfectly erasable as a glass whiteboard, but with some additional benefits:

- Better readability thanks to the matte surface.
- **Calmer appearance** because the colour is integrated into the surface without shadows.
- Mix & Match: seamlessly integrates with other materials.
- Customization options: our whiteboards are fully customizable with special dimensions, cut-outs, and personal designs.
- Affordable alternative to expensive matte glass boards, up to 90% lower in price.