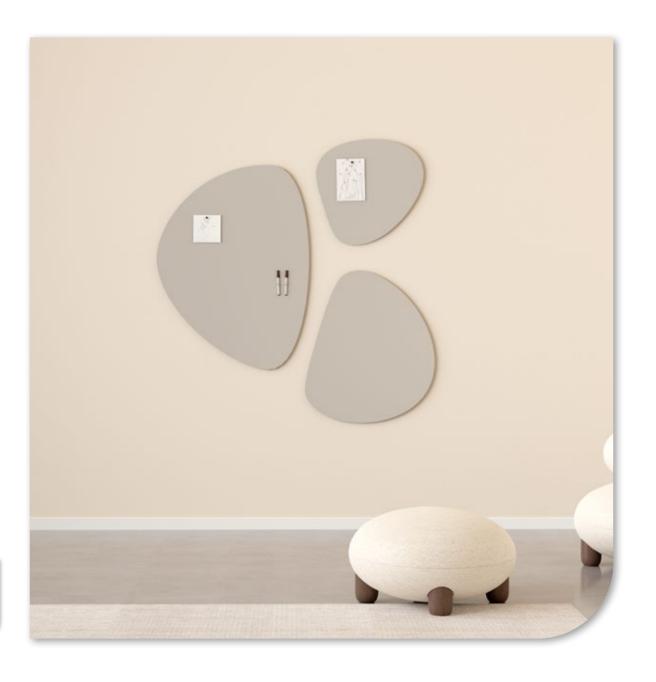

### Satin Stone S201

Satin Stone embraces the timeless strength of gray, a colour that adds subtle refinement and stability to any space. Its cool, neutral character provides the perfect backdrop for sharing ideas without distraction. This shade exudes professionalism and balance, ideal for offices and meeting rooms where focus and productivity are key. Satin Stone creates a sense of calm and order, allowing the whiteboard to blend seamlessly into both modern and traditional interiors.

This SatinTones colour is available as a surface option

- on all whiteboard product pages at chameleonwriting.com;
- for every Chameleon whiteboard in pCon;
- in Chameleon's product catalog.

NCS S 1502-G