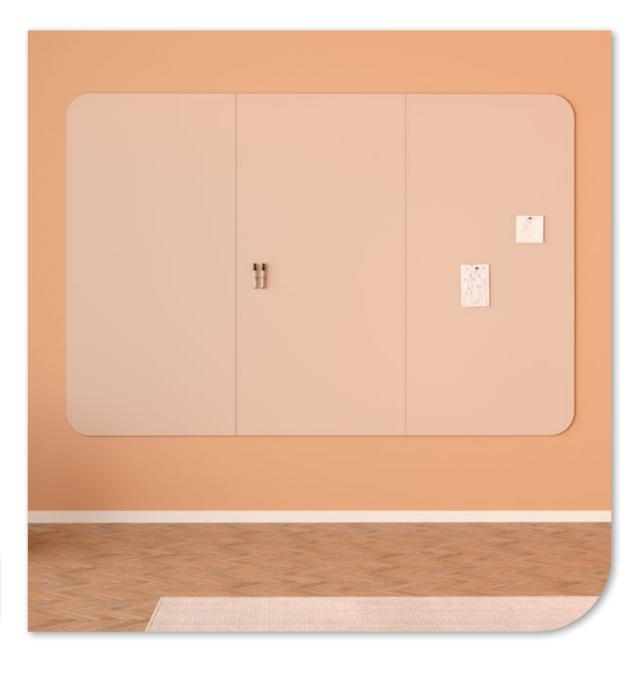

# Satin Almond S204

Satin Almond is a warm tone that radiates tranquility. The soft beige undertone makes it an ideal choice for environments where balance and serenity are desired. On a whiteboard, Satin Almond creates a subtle yet stylish look that effortlessly complements various interior styles. The surface exudes refinement and invites clear thinking and focused work while contributing to a pleasant and harmonious atmosphere in the space.

This SatinTones colour is available as a surface option

- on all whiteboard product pages at chameleonwriting.com;
- for every Chameleon whiteboard in pCon;
- in Chameleon's product catalog.

NCS S 1005-Y20R