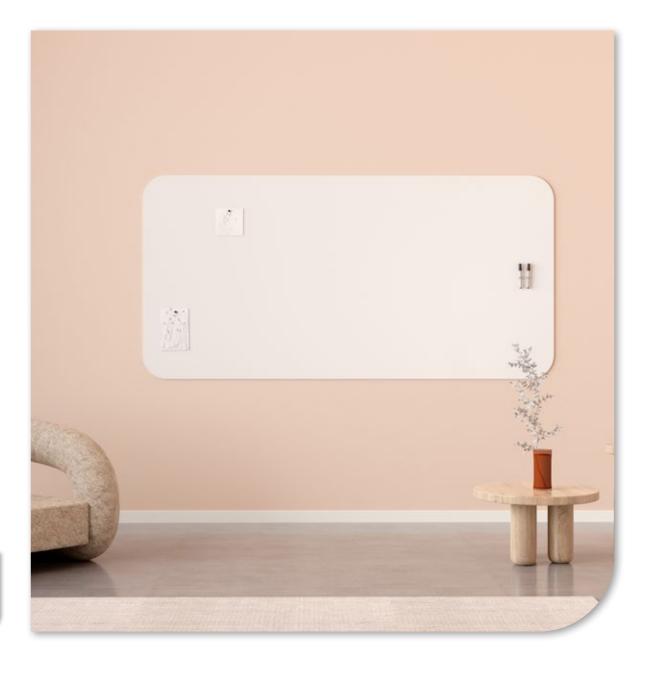

### Satin Snow \$200

Satin Snow offers a fresh, crisp brightness that is both timeless and modern. This pure white radiates simplicity and sophistication, creating the perfect canvas for ideas and communication. The subtle matte finish adds an extra layer of elegance without being overwhelming. Satin Snow is versatile and minimalist, ensuring that every detail on the whiteboard stands out clearly and sharply. It is the ideal choice for a professional, organized environment.