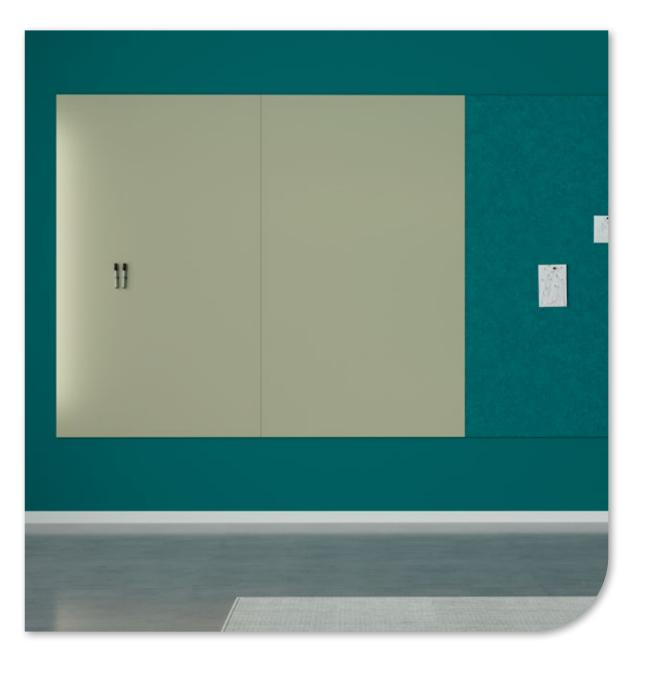

#### Why SatinTones?

Chameleon SatinTones offers more than just color. The ceramic steel surface is just as scratch-resistant and perfectly erasable as a glass whiteboard, but with some additional benefits:

- Better readability thanks to the matte surface.
- **Calmer appearance** because the colour is integrated into the surface without shadows.
- Mix & Match: seamlessly integrates with other materials.
- Customization options: our whiteboards are fully customizable with special dimensions, cut-outs, and personal designs.
- Affordable alternative to expensive matte glass boards, up to 90% lower in price.