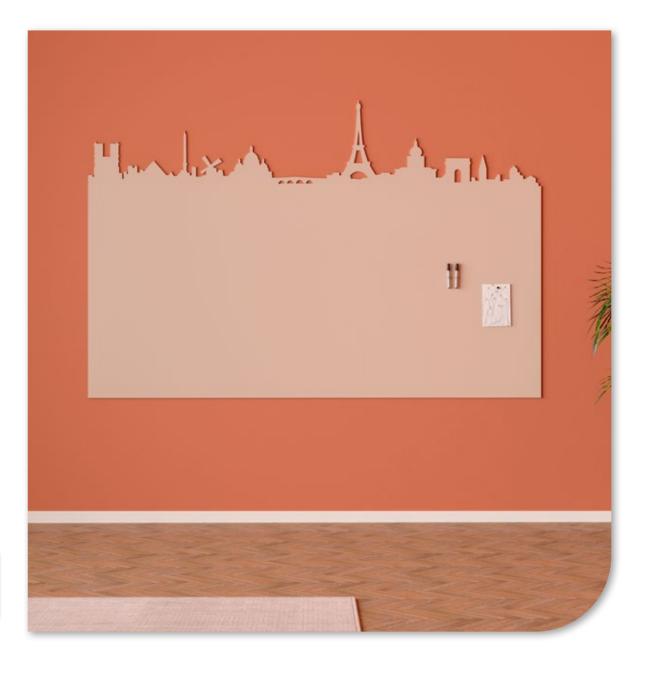

- Better readability thanks to the matte surface.
- **Calmer appearance** because the colour is integrated into the surface without shadows.
- Mix & Match: seamlessly integrates with other materials.
- Customization options: our whiteboards are fully customizable with special dimensions, cut-outs, and personal designs.
- Affordable alternative to expensive matte glass boards, up to 90% lower in price.