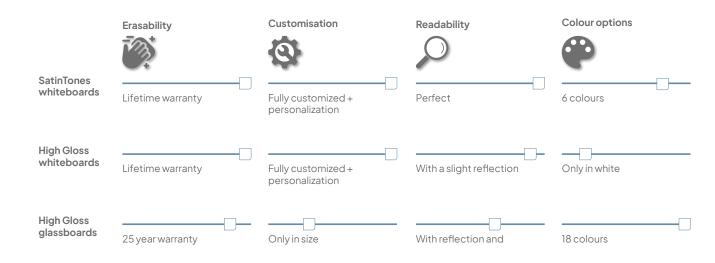

#### Why SatinTones?

Chameleon SatinTones offers more than just color. The ceramic steel surface is just as scratch-resistant and perfectly erasable as a glass whiteboard, but with some additional benefits:

- Better readability thanks to the matte surface.
- **Calmer appearance** because the colour is integrated into the surface without shadows.
- Mix & Match: seamlessly integrates with other materials.
- Customization options: our whiteboards are fully customizable with special dimensions, cut-outs, and personal designs.
- Affordable alternative to expensive matte glass boards, up to 90% lower in price.