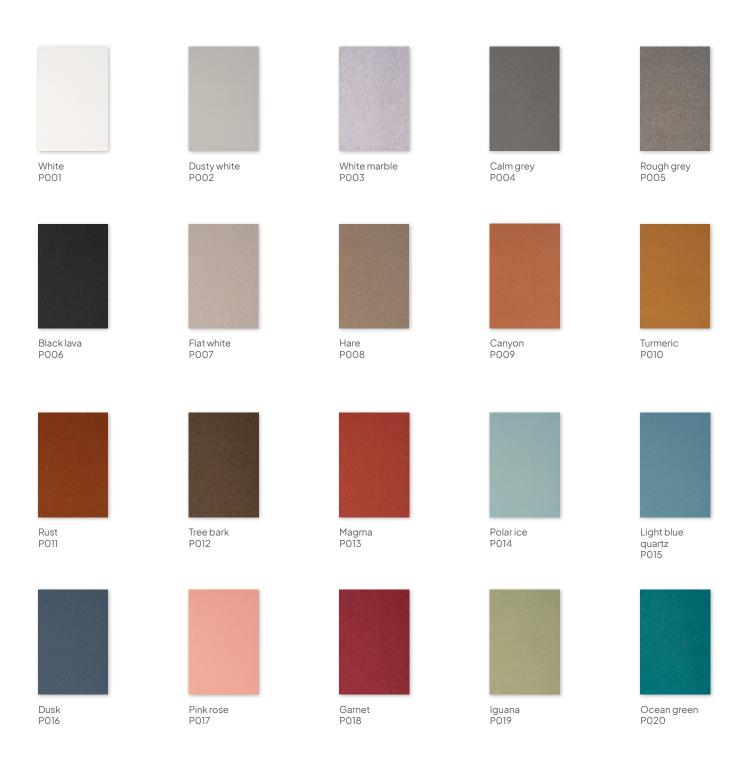

### Colours

The 9 mm PET felt from Chameleon Curve Wall Acoustics is dyed-through. We have selected 21 colors, with a strong representation in shades of gray and brown.

Anthracite PO21