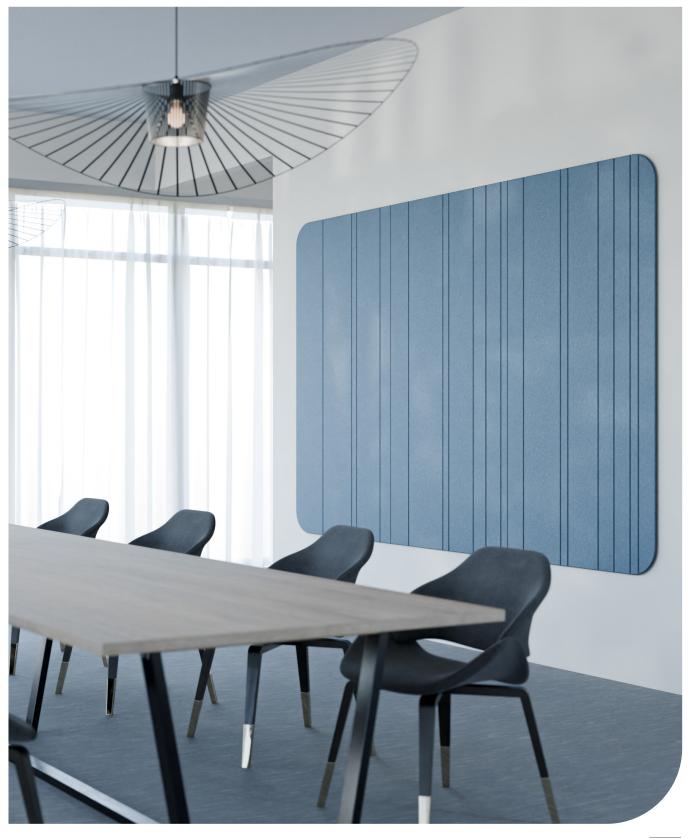

# Chameleon Curve Wall Acoustics

Specifications

## Designs

As standard, the panel is produced without a pattern. Optionally, you can choose from four V-groove patterns, which are cut into the PET felt to enhance the aesthetic value of the panel.