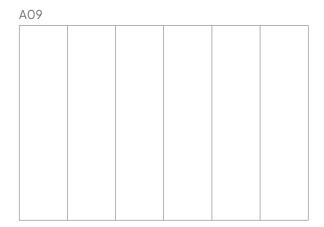

## Designs

As standard, the panel is produced without a pattern. Optionally, you can choose from four V-groove patterns, which are cut into the PET felt to enhance the aesthetic value of the panel.

#### General

| Size (cm)    | Art. nr.   | Cut-out code (optional) | Number of panels | Gross weight | Net weight |
|--------------|------------|-------------------------|------------------|--------------|------------|
| 198 x 59 cm  | 11210.211* | A09, A10, A11, A12, A13 | 2                | 9,64 KG      | 7,70 KG    |
| 198 x 118 cm | 11210.212* | A09, A10, A11, A12, A13 | 3                | 14,46 KG     | 11,55 KG   |
| 198 x 98 cm  | 11210.213* | A09, A10, A11, A12, A13 | 4                | 19,28 KG     | 15,40 KG   |
| 198 x 48 cm  | 11210.214* | A09, A10, A11, A12, A13 | 5                | 24,10 KG     | 19,25 KG   |