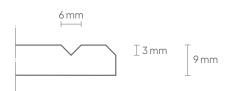

#### **Technical**

| Properties:             | Acoustic                                                                                                            |
|-------------------------|---------------------------------------------------------------------------------------------------------------------|
| Material:               | 100% recyclable PET felt (of which 60% recycled)                                                                    |
| Material thickness:     | 9 mm                                                                                                                |
| Acoustic values:        | Directly to the wall: αw 0,25 / SAA 0,30<br>50 mm air gap: αw 0,55 / SAA 0,70<br>100 mm air gap: αw 0,75 / SAA 0,76 |
| Fire resistance:        | Tested according to EN13501: B-s1, d0                                                                               |
| Installation:           | Adhesive (not included). For walls with a smooth texture: 51505.014.  For walls with a rough texture: 51505.007.    |
| Warranty:               | 2 years                                                                                                             |
| Optional V-cut pattern: | 3 mm deep, ± 6 mm wide                                                                                              |