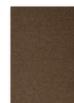

### Colours

The 9 mm PET felt of Chameleon 9 mm Single Layer is colored throughout. We have selected 21 colors, with strong representation in shades of gray and brown.

White P001

Dusty white P002

Black lava P006