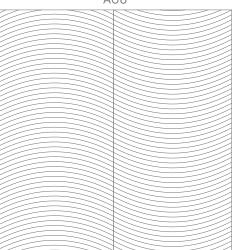

# Designs

By default, the panel is produced without a pattern. Optionally, you can choose from eight V-groove patterns, which are cut into the PET felt to enhance the panel's aesthetic value.

A05

| AU/ |  |
|-----|--|
|     |  |
|     |  |
|     |  |
|     |  |
|     |  |
|     |  |
|     |  |
|     |  |
|     |  |
|     |  |
|     |  |
|     |  |
|     |  |
|     |  |
|     |  |
|     |  |
|     |  |
|     |  |
|     |  |
|     |  |
|     |  |
|     |  |
|     |  |
|     |  |