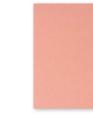

### Colours

The 9 mm PET felt of Chameleon 9 mm Single Layer is colored throughout. We have selected 21 colors, with strong representation in shades of gray and brown.

White P001

Dusty white P002

Black lava P006