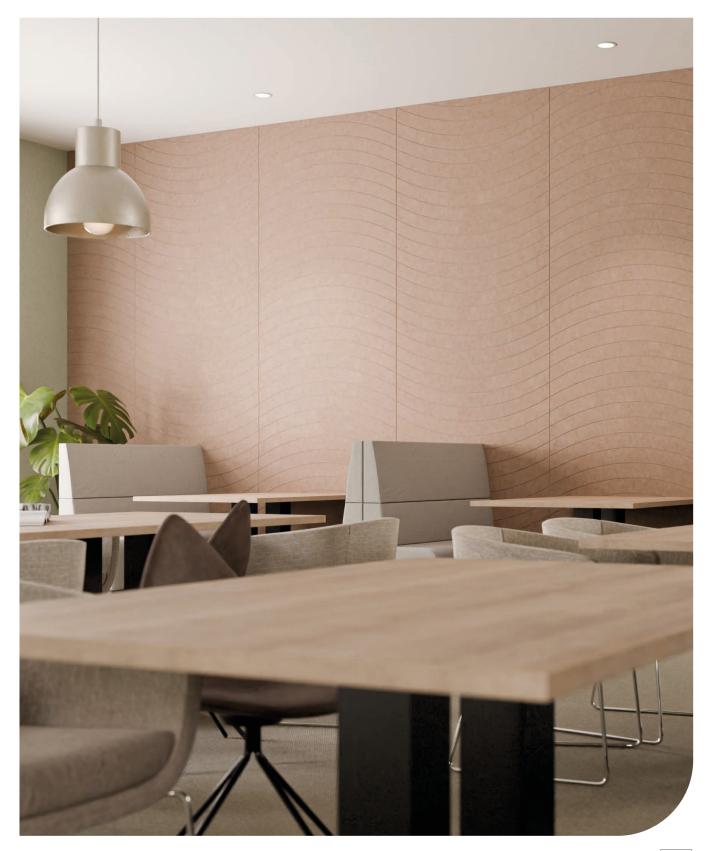

# Designs

By default, the panel is produced without a pattern. Optionally, you can choose from eight V-groove patterns, which are cut into the PET felt to enhance the panel's aesthetic value.

A05

| AU/ |  |
|-----|--|
|     |  |
|     |  |
|     |  |
|     |  |
|     |  |
|     |  |
|     |  |
|     |  |
|     |  |
|     |  |
|     |  |
|     |  |
|     |  |
|     |  |
|     |  |
|     |  |
|     |  |
|     |  |
|     |  |
|     |  |
|     |  |
|     |  |
|     |  |
|     |  |