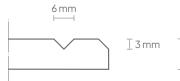

#### Technical

| Article number:              | 11210.999 *                                                                                                         |
|------------------------------|---------------------------------------------------------------------------------------------------------------------|
| Properties:                  | Acoustic                                                                                                            |
| Material:                    | 100% recyclable PET felt (60% recycled)                                                                             |
| Material thickness:          | 9 mm                                                                                                                |
| Dimensions:                  | Fully custom in width and up to 320 cm in height                                                                    |
| Weight (panel of 120×220 cm) | Gross weight: 5.82 kg<br>Net weight: 4.5 kg                                                                         |
| Acoustic values:             | Directly to the wall: αw 0,25 / SAA 0,30<br>50 mm air gap: αw 0,55 / SAA 0,70<br>100 mm air gap: αw 0,75 / SAA 0,76 |
| Fire resistance:             | Tested according to EN13501: B-s1, d0                                                                               |
| Installation:                | Kit. For walls with a smooth texture: 51505.014.<br>For walls with a rough texture: 51505.007.                      |
| Warranty:                    | 2 years                                                                                                             |
| V-cut pattern:               | 3 mm deep, ± 6 mm wide                                                                                              |