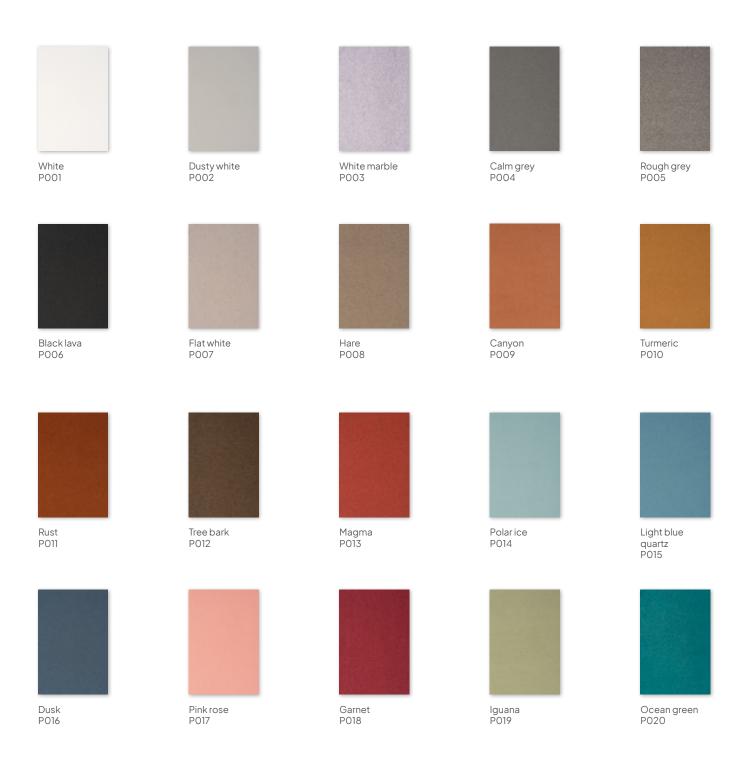

## Colours

The 18 mm PET felt from Chameleon Round Acoustics is dyed-through. The color is visible even in creative cut-outs. We have selected 21 colors, with a strong representation in shades of gray and brown.