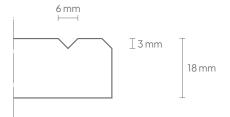

### Technical

| Properties:             | Acoustic                                                  |
|-------------------------|-----------------------------------------------------------|
| Material:               | 100% recyclable PET felt (60% recycled content)           |
| Thickness:              | Approximately 23.5 mm (including mounting hardware)       |
| Material thickness:     | 18 mm                                                     |
| Acoustic values:        | $\alpha$ w (ISO 11654) = 0,45<br>SAA (ASTM - C423) = 0,59 |
| Fire resistance:        | Tested according to EN13501: B-s1, d0                     |
| Installation:           | Removable magnetic installation                           |
| Warranty:               | 2 years                                                   |
| Optional V-cut pattern: | 3 mm deep, ± 6 mm wide                                    |
| Edge finishing:         | Bevel-cut edge, 3 mm                                      |