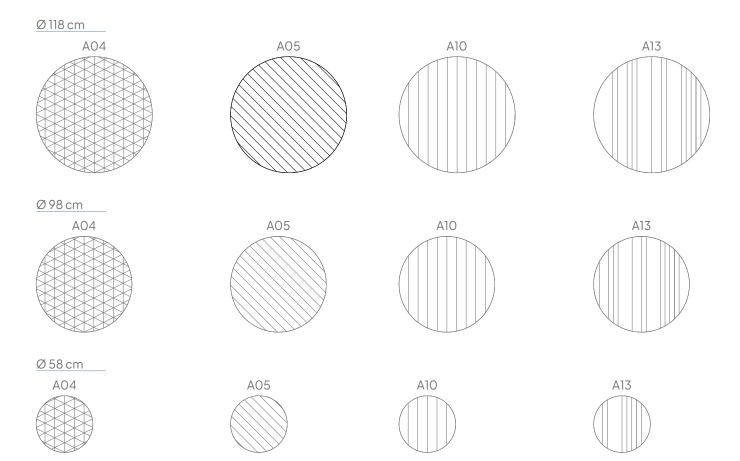

## Designs

As standard, the panel is produced without a pattern. Optionally, you can choose from four V-groove patterns, which are cut into the PET felt to enhance the aesthetic value of the panel.

#### General

| Size (cm) | Art. nr.    | Cut-out code (optional) | Gross weight | Net weight |
|-----------|-------------|-------------------------|--------------|------------|
| Ø 118 cm  | 11208.311*  | AO4, AO5, A10, A13      | 7,50 KG      | 6,80 KG    |
| Ø 98 cm   | 11208.312*  | AO4, AO5, A10, A13      | 5,33 KG      | 4,85 KG    |
| Ø 58 cm   | 11208.313 * | AO4, AO5, A10, A13      | 1,87 KG      | 1,70 KG    |
| Custom    | 11208.998 * | AO4, AO5, A10, A13      | TBD          | TBD        |