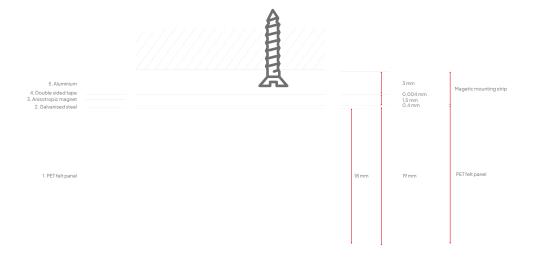

### Technical

| 1. Surface:        | PET felt panel, approximately 18 mm thick |
|--------------------|-------------------------------------------|
| 2. Backing:        | Galvanized steel, 0.4 mm thick            |
| Mounting materials | Magnetic strip                            |