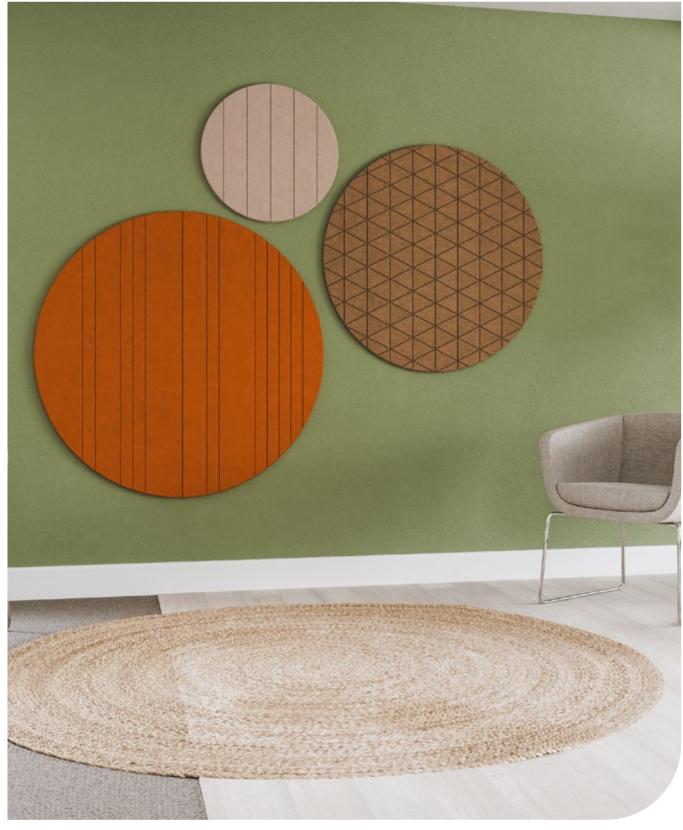

# Chameleon Round Acoustics

Specifications

## Designs

As standard, the panel is produced without a pattern. Optionally, you can choose from four V-groove patterns, which are cut into the PET felt to enhance the aesthetic value of the panel.