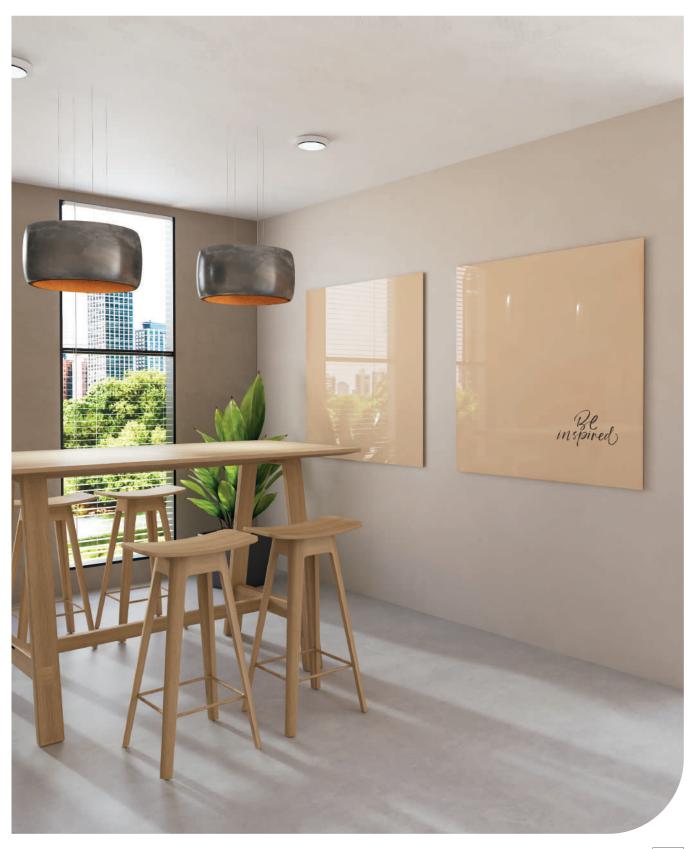

# Chameleon Sharp Glassboard

Specifications

## Chameleon quality

The core of the Chameleon range is formed by the whiteboard. A Chameleon whiteboard can be recognized for its quality, which is visible in four ways:

- 1. Durability: Chameleon whiteboards are 10 mm thick with a robust, water-repellent MDF core (FSC-certified, see sustainability).
- 2. Surface: Chameleon whiteboards feature high-quality magnetic enamel steel, recognizable by a smooth surface without imperfections. We offer a lifetime warranty on writing and erasing on all enamel surfaces. Below is an overview of our enamel surface options.
- 3. Finish: Chameleon whiteboards are machine-cut and then hand-finished. We pay great attention to the finishing process.
- 4. Installation: Chameleon uses a unique TÜV-certified mounting system that works with magnetic plates.