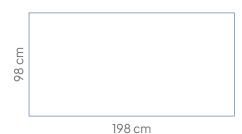

#### General

| Size (cm) | Article number          | Gross weight | Nett weight |
|-----------|-------------------------|--------------|-------------|
| 98 x 98   | 14800.300 [colour code] | 16,70        | 15,70       |
| 98 x 148  | 14800.301 [colour code] | 23,95        | 22,45       |
| 98 x 198  | 14800.302 [colour code] | 33,40        | 31,40       |