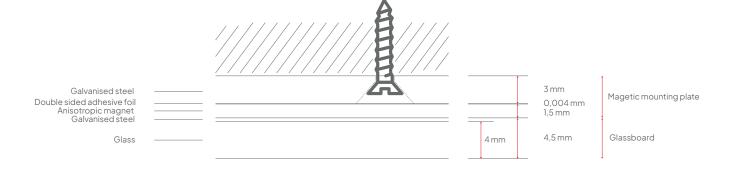

#### Construction

Glassboard panel

 1. Surface:
 Hardened safety glass of 4mm

 2. Backing:
 Galvanised steel of 0.4 mm

 Finishing:
 Polished edges (matt)

#### Construction

#### Magnetic mounting plate

| 5. Magnetic sheet: | Anisotropic magnet, 1,5 mm thick                              |
|--------------------|---------------------------------------------------------------|
| 6. Adhesive layer: | Double-sided tape                                             |
| 7. Mounting plate: | Gegalvanised-steel plate, 3 mm thick, with holes for screwing |