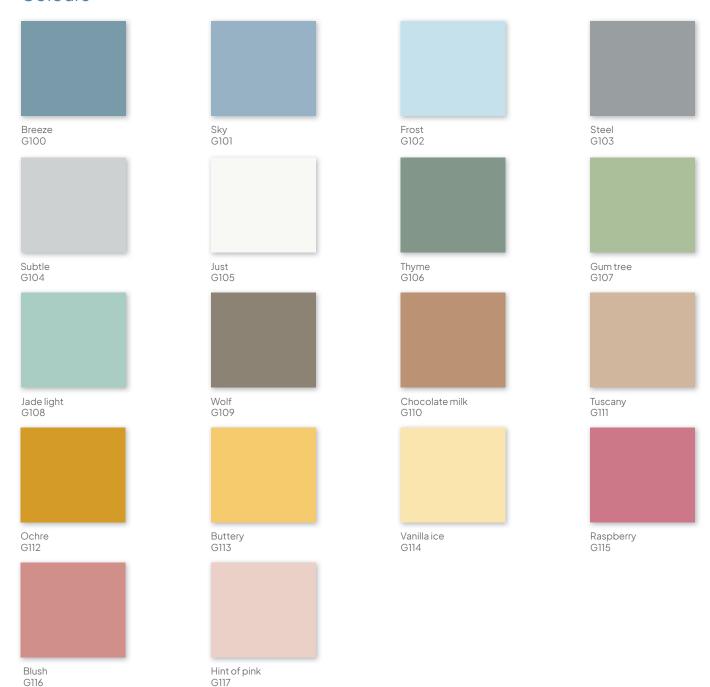

uality

The core of the Chameleon range is formed by the whiteboard. A Chameleon whiteboard can be recognized for its quality, which is visible in four ways:

- 1. Durability: Chameleon whiteboards are 10 mm thick with a robust, water-repellent MDF core (FSC-certified, see sustainability).
- 2. Surface: Chameleon whiteboards feature high-quality magnetic enamel steel, recognizable by a smooth surface without imperfections. We offer a lifetime warranty on writing and erasing on all enamel surfaces. Below is an overview of our enamel surface options.
- 3. Finish: Chameleon whiteboards are machine-cut and then hand-finished. We pay great attention to the finishing process.
- 4. Installation: Chameleon uses a unique TÜV-certified mounting system that works with magnetic plates.

#### Colours



#### General

| Size (cm) | Article number          | Gross weight | Nett weight |
|-----------|-------------------------|--------------|-------------|
| 98 x 98   | 14800.300 [colour code] | 16,70        | 15,70       |
| 98 x 148  | 14800.301 [colour code] | 23,95        | 22,45       |
| 98 x 198  | 14800.302 [colour code] | 33,40        | 31,40       |







#### **Technical**

Characteristics:

- Magnetic for glassboard magnets and dry-erasable

- Suitable for very intensive use

Thickness: 4.5 mm

Mounting: Simple r

Mounting: Simple magnetic mounting

Warranty: 2 years

Surface warranty: 25 years

#### Construction

Glassboard panel

 1. Surface:
 Hardened safety glass of 4mm

 2. Backing:
 Galvanised steel of 0.4 mm

 Finishing:
 Polished edges (matt)





#### Construction

###