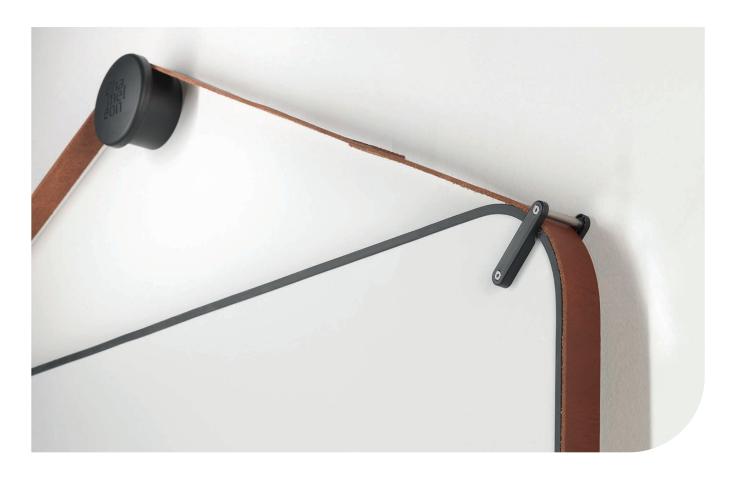

#### **Technical**

Size M

| Properties:       | - Double-sided magnetic and dry-erasable                                                                        |
|-------------------|-----------------------------------------------------------------------------------------------------------------|
|                   | - Suitable for very intensive use                                                                               |
|                   | - Portable with a genuine buffalo leather carrying strap                                                        |
|                   | - Rubber finish absorbs shocks                                                                                  |
| Dimension         | Outer dimensions excluding knob: 828 x 828 x 42 mm Outer dimensions including knob: 958 (± 30 mm) x 828 x 42 mm |
| Assembly:         | On the wall knob, held in place by magnets on the wall                                                          |
| Warranty:         | 2 years                                                                                                         |
| Surface Warranty: | Lifetime warranty on writability and dry erasability  LIFETIME WARRANTY                                         |

### Construction

| Surface 1:      | Enamel-coated steel 0.4 mm (Indoor Air Quality Certified to SCS-EC10.3-2014 v4.0) |  |
|-----------------|-----------------------------------------------------------------------------------|--|
| Substrate:      | 25 mm lightweight foam board                                                      |  |
| Surface 2:      | Enamel-coated steel 0.4 mm (Indoor Air Quality Certified to SCS-EC10.3-2014 v4.0) |  |
| Edge finishing: | Rubberedge                                                                        |  |
| Carrying strap: | Genuine buffalo leather                                                           |  |
| Carrying knob:  | Black plastic                                                                     |  |