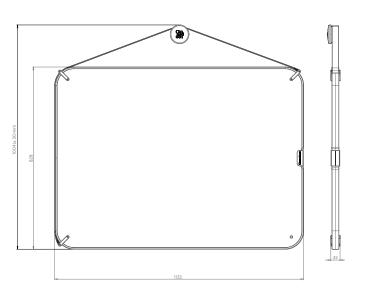

#### **Technical**

Size M

| Properties:       | - Double-sided magnetic and dry-erasable                                                                        |
|-------------------|-----------------------------------------------------------------------------------------------------------------|
|                   | - Suitable for very intensive use                                                                               |
|                   | - Portable with a genuine buffalo leather carrying strap                                                        |
|                   | - Rubber finish absorbs shocks                                                                                  |
| Dimension         | Outer dimensions excluding knob: 828 x 828 x 42 mm Outer dimensions including knob: 958 (± 30 mm) x 828 x 42 mm |
| Assembly:         | On the wall knob, held in place by magnets on the wall                                                          |
| Warranty:         | 2 years                                                                                                         |
| Surface Warranty: | Lifetime warranty on writability and dry erasability  LIFETIME WARRANTY                                         |