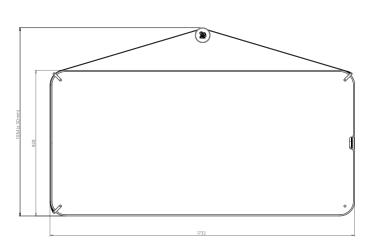

# Technical Size XL

| Properties:       | - Double-sided magnetic and dry-erasable  - Suitable for very intensive use                                |  |  |
|-------------------|------------------------------------------------------------------------------------------------------------|--|--|
|                   | - Portable with a genuine buffalo leather carrying strap - Rubber finish absorbs shocks                    |  |  |
| Dimension         | Outer dimensions, portrait, excluding knob: 1728 x 832 x 42 mm                                             |  |  |
|                   | Outer dimensions, landscape, excluding knob: 828 x 1732 x 42 mm                                            |  |  |
|                   | Outer dimensions, portrait, including knob: 1970 (± 30 mm) x 832 x 42 cm                                   |  |  |
|                   | Outer dimensions, landscape, including knob: 1054 (± 30 mm) x 1732 x 42 mm                                 |  |  |
| Assembly:         | On the wall knob, held in place by magnets on the wall                                                     |  |  |
| Warranty:         | 2 years                                                                                                    |  |  |
| Surface Warranty: | Lifetime warranty on writability and dry erasability  Lifetime warranty on writability and dry erasability |  |  |