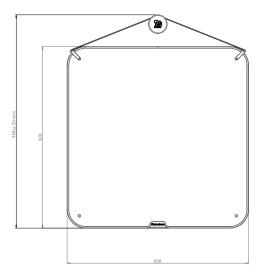

#### **Technical**

Size M

| Properties:       | - Double-sided magnetic and dry-erasable                                                                        |
|-------------------|-----------------------------------------------------------------------------------------------------------------|
|                   | - Suitable for very intensive use                                                                               |
|                   | - Portable with a genuine buffalo leather carrying strap                                                        |
|                   | - Rubber finish absorbs shocks                                                                                  |
| Dimension         | Outer dimensions excluding knob: 828 x 828 x 42 mm Outer dimensions including knob: 958 (± 30 mm) x 828 x 42 mm |
| Assembly:         | On the wall knob, held in place by magnets on the wall                                                          |
| Warranty:         | 2 years                                                                                                         |
| Surface Warranty: | Lifetime warranty on writability and dry erasability  LIFETIME WARRANTY                                         |