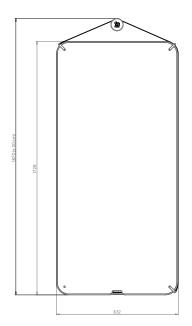

# Technical Size L

| Properties:  - Double-sided magnetic and dry-erasable - Suitable for very intensive use - Portable with a genuine buffalo leather carrying strap - Rubber finish absorbs shocks  Outer dimensions, portrait, excluding knob: 1128 x 832 x 42 mm Outer dimensions, landscape, excluding knob: 828 x 1132 x 42 mm Outer dimensions, portrait, including knob: 1270 (± 30 mm) x 832 x 42 cm Outer dimensions, landscape, including knob: 958 (± 30 mm) x 828 x 42 mm  Assembly:  On the wall knob, held in place by magnets on the wall  Warranty:  2 years | Surface Warranty: | Lifetime warranty on writability and dry erasability                     | LIFETIME WARRANTY |  |
|----------------------------------------------------------------------------------------------------------------------------------------------------------------------------------------------------------------------------------------------------------------------------------------------------------------------------------------------------------------------------------------------------------------------------------------------------------------------------------------------------------------------------------------------------------|-------------------|--------------------------------------------------------------------------|-------------------|--|
| Properties:  - Suitable for very intensive use - Portable with a genuine buffalo leather carrying strap - Rubber finish absorbs shocks  Outer dimensions, portrait, excluding knob: 1128 x 832 x 42 mm Outer dimensions, landscape, excluding knob: 828 x 1132 x 42 mm Outer dimensions, portrait, including knob: 1270 (± 30 mm) x 832 x 42 cm Outer dimensions, landscape, including knob: 958 (± 30 mm) x 828 x 42 mm                                                                                                                                 | Warranty:         | 2 years                                                                  |                   |  |
| Properties:  - Suitable for very intensive use - Portable with a genuine buffalo leather carrying strap - Rubber finish absorbs shocks  Outer dimensions, portrait, excluding knob: 1128 x 832 x 42 mm  Outer dimensions, landscape, excluding knob: 828 x 1132 x 42 mm  Outer dimensions, portrait, including knob: 1270 (± 30 mm) x 832 x 42 cm                                                                                                                                                                                                        | Assembly:         | On the wall knob, held in place by magnets on the wall                   |                   |  |
| Properties:  - Suitable for very intensive use - Portable with a genuine buffalo leather carrying strap - Rubber finish absorbs shocks  Outer dimensions, portrait, excluding knob: 1128 x 832 x 42 mm Outer dimensions, landscape, excluding knob: 828 x 1132 x 42 mm                                                                                                                                                                                                                                                                                   |                   | Outer dimensions, landscape, including knob: 958 (± 30 mm) x 828 x 42 mm |                   |  |
| - Suitable for very intensive use - Portable with a genuine buffalo leather carrying strap - Rubber finish absorbs shocks  Outer dimensions, portrait, excluding knob: 1128 x 832 x 42 mm  Outer dimensions, landscape, excluding knob: 828 x 1132 x 42 mm                                                                                                                                                                                                                                                                                               | Dimension         | Outer dimensions, portrait, including knob: 1270 (± 30 mm) x 832 x 42 cm |                   |  |
| Properties:  - Suitable for very intensive use - Portable with a genuine buffalo leather carrying strap - Rubber finish absorbs shocks                                                                                                                                                                                                                                                                                                                                                                                                                   |                   | Outer dimensions, landscape, excluding knob: 828 x 1132 x 42 mm          |                   |  |
| Properties:  - Suitable for very intensive use - Portable with a genuine buffalo leather carrying strap                                                                                                                                                                                                                                                                                                                                                                                                                                                  | Properties:       | Outer dimensions, portrait, excluding knob: 1128 x 832 x 42 mm           |                   |  |
| - Suitable for very intensive use                                                                                                                                                                                                                                                                                                                                                                                                                                                                                                                        |                   | - Rubber finish absorbs shocks                                           |                   |  |
| - Suitable for very intensive use                                                                                                                                                                                                                                                                                                                                                                                                                                                                                                                        |                   | - Portable with a genuine buffalo leather carrying strap                 |                   |  |
| - Double-sided magnetic and dry-erasable                                                                                                                                                                                                                                                                                                                                                                                                                                                                                                                 |                   | - Suitable for very intensive use                                        |                   |  |
|                                                                                                                                                                                                                                                                                                                                                                                                                                                                                                                                                          |                   | - Double-sided magnetic and dry-erasable                                 |                   |  |