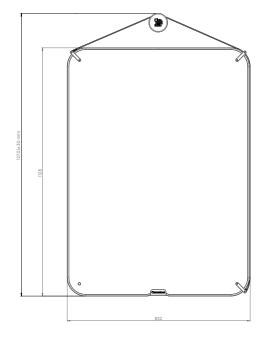

# Technical Size L

| Properties:  - Double-sided magnetic and dry-erasable - Suitable for very intensive use - Portable with a genuine buffalo leather carrying strap - Rubber finish absorbs shocks  Outer dimensions, portrait, excluding knob: 1128 x 832 x 42 mm Outer dimensions, landscape, excluding knob: 828 x 1132 x 42 mm Outer dimensions, portrait, including knob: 1270 (± 30 mm) x 832 x 42 cm Outer dimensions, landscape, including knob: 958 (± 30 mm) x 828 x 42 mm  Assembly:  On the wall knob, held in place by magnets on the wall  Warranty:  2 years | Surface Warranty: | Lifetime warranty on writability and dry erasability                     | LIFETIME WARRANTY |  |
|----------------------------------------------------------------------------------------------------------------------------------------------------------------------------------------------------------------------------------------------------------------------------------------------------------------------------------------------------------------------------------------------------------------------------------------------------------------------------------------------------------------------------------------------------------|-------------------|--------------------------------------------------------------------------|-------------------|--|
| Properties:  - Suitable for very intensive use - Portable with a genuine buffalo leather carrying strap - Rubber finish absorbs shocks  Outer dimensions, portrait, excluding knob: 1128 x 832 x 42 mm Outer dimensions, landscape, excluding knob: 828 x 1132 x 42 mm Outer dimensions, portrait, including knob: 1270 (± 30 mm) x 832 x 42 cm Outer dimensions, landscape, including knob: 958 (± 30 mm) x 828 x 42 mm                                                                                                                                 | Warranty:         | 2 years                                                                  |                   |  |
| Properties:  - Suitable for very intensive use - Portable with a genuine buffalo leather carrying strap - Rubber finish absorbs shocks  Outer dimensions, portrait, excluding knob: 1128 x 832 x 42 mm  Outer dimensions, landscape, excluding knob: 828 x 1132 x 42 mm  Outer dimensions, portrait, including knob: 1270 (± 30 mm) x 832 x 42 cm                                                                                                                                                                                                        | Assembly:         | On the wall knob, held in place by magnets on the wall                   |                   |  |
| Properties:  - Suitable for very intensive use - Portable with a genuine buffalo leather carrying strap - Rubber finish absorbs shocks  Outer dimensions, portrait, excluding knob: 1128 x 832 x 42 mm Outer dimensions, landscape, excluding knob: 828 x 1132 x 42 mm                                                                                                                                                                                                                                                                                   |                   | Outer dimensions, landscape, including knob: 958 (± 30 mm) x 828 x 42 mm |                   |  |
| - Suitable for very intensive use - Portable with a genuine buffalo leather carrying strap - Rubber finish absorbs shocks  Outer dimensions, portrait, excluding knob: 1128 x 832 x 42 mm  Outer dimensions, landscape, excluding knob: 828 x 1132 x 42 mm                                                                                                                                                                                                                                                                                               | Dimension         | Outer dimensions, portrait, including knob: 1270 (± 30 mm) x 832 x 42 cm |                   |  |
| Properties:  - Suitable for very intensive use - Portable with a genuine buffalo leather carrying strap - Rubber finish absorbs shocks                                                                                                                                                                                                                                                                                                                                                                                                                   |                   | Outer dimensions, landscape, excluding knob: 828 x 1132 x 42 mm          |                   |  |
| Properties:  - Suitable for very intensive use - Portable with a genuine buffalo leather carrying strap                                                                                                                                                                                                                                                                                                                                                                                                                                                  | Properties:       | Outer dimensions, portrait, excluding knob: 1128 x 832 x 42 mm           |                   |  |
| - Suitable for very intensive use                                                                                                                                                                                                                                                                                                                                                                                                                                                                                                                        |                   | - Rubber finish absorbs shocks                                           |                   |  |
| - Suitable for very intensive use                                                                                                                                                                                                                                                                                                                                                                                                                                                                                                                        |                   | - Portable with a genuine buffalo leather carrying strap                 |                   |  |
| - Double-sided magnetic and dry-erasable                                                                                                                                                                                                                                                                                                                                                                                                                                                                                                                 |                   | - Suitable for very intensive use                                        |                   |  |
|                                                                                                                                                                                                                                                                                                                                                                                                                                                                                                                                                          |                   | - Double-sided magnetic and dry-erasable                                 |                   |  |