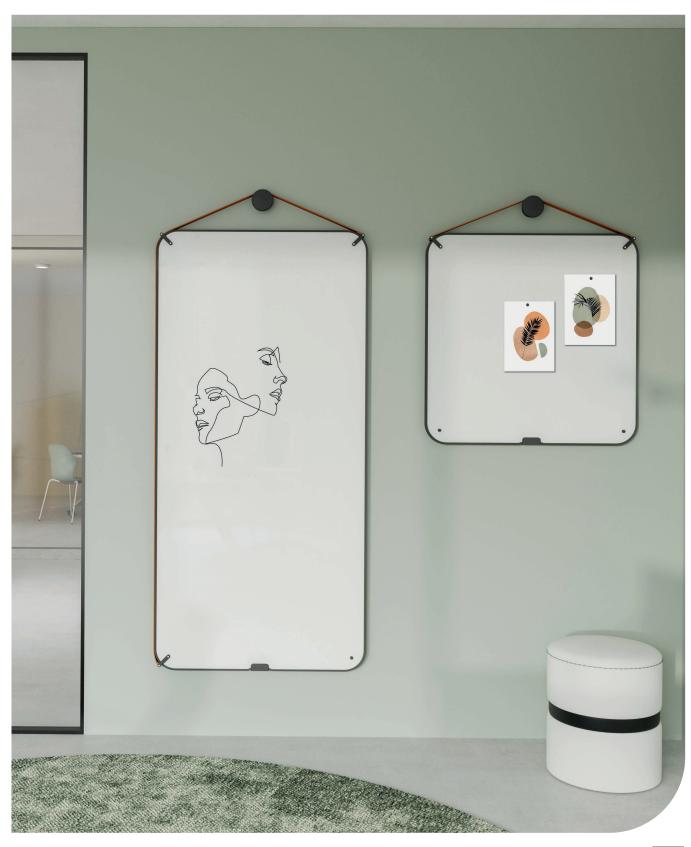

#### **Technical**

Size M

| Properties:       | - Double-sided magnetic and dry-erasable                                                                        |
|-------------------|-----------------------------------------------------------------------------------------------------------------|
|                   | - Suitable for very intensive use                                                                               |
|                   | - Portable with a genuine buffalo leather carrying strap                                                        |
|                   | - Rubber finish absorbs shocks                                                                                  |
| Dimension         | Outer dimensions excluding knob: 828 x 828 x 42 mm Outer dimensions including knob: 958 (± 30 mm) x 828 x 42 mm |
| Assembly:         | On the wall knob, held in place by magnets on the wall                                                          |
| Warranty:         | 2 years                                                                                                         |
| Surface Warranty: | Lifetime warranty on writability and dry erasability  LIFETIME WARRANTY                                         |

### Construction

| Surface 1:      | Enamel-coated steel 0.4 mm (Indoor Air Quality Certified to SCS-EC10.3-2014 v4.0) |  |
|-----------------|-----------------------------------------------------------------------------------|--|
| Substrate:      | 25 mm lightweight foam board                                                      |  |
| Surface 2:      | Enamel-coated steel 0.4 mm (Indoor Air Quality Certified to SCS-EC10.3-2014 v4.0) |  |
| Edge finishing: | Rubberedge                                                                        |  |
| Carrying strap: | Genuine buffalo leather                                                           |  |
| Carrying knob:  | Black plastic                                                                     |  |