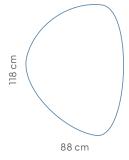

#### General

| Size (cm)   | Article number     | Nett weight |
|-------------|--------------------|-------------|
| Set Pebbles | 16003.070 (+ Code) | 28,55       |
| 118 x 88    | 16003.071 (+ Code) | 14,40       |
| 88×75       | 16003.072 (+ Code) | 8,35        |
| 58×62       | 16003.073 (+ Code) | 5,80        |