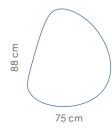

#### General

| Size (cm)   | Article number     | Nett weight |
|-------------|--------------------|-------------|
| Set Pebbles | 16003.070 (+ Code) | 28,55       |
| 118 x 88    | 16003.071 (+ Code) | 14,40       |
| 88×75       | 16003.072 (+ Code) | 8,35        |
| 58×62       | 16003.073 (+ Code) | 5,80        |