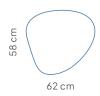

#### General

| Size (cm)   | Article number     | Nett weight |
|-------------|--------------------|-------------|
| Set Pebbles | 16003.070 (+ Code) | 28,55       |
| 118 x 88    | 16003.071 (+ Code) | 14,40       |
| 88×75       | 16003.072 (+ Code) | 8,35        |
| 58×62       | 16003.073 (+ Code) | 5,80        |