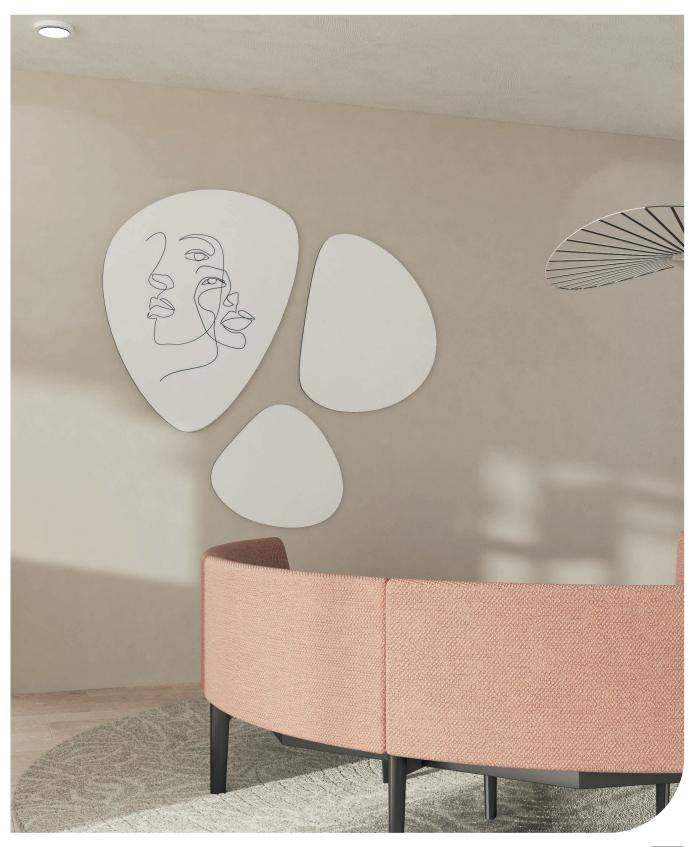

# Chameleon Pebbles

Specifications

#### General

| Size (cm)   | Article number     | Nett weight |
|-------------|--------------------|-------------|
| Set Pebbles | 16003.070 (+ Code) | 28,55       |
| 118 x 88    | 16003.071 (+ Code) | 14,40       |
| 88×75       | 16003.072 (+ Code) | 8,35        |
| 58×62       | 16003.073 (+ Code) | 5,80        |