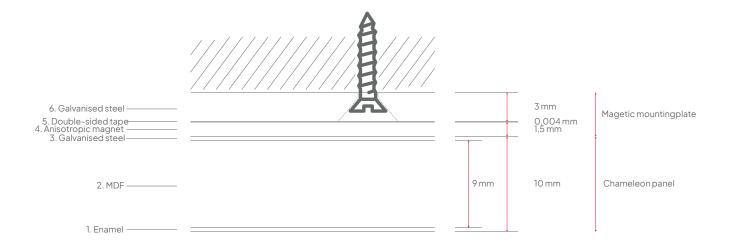

#### Whiteboard panel

| 1. Surface:   | Enameled steel 0.4 mm (indoor air quality certified according to SCS-EC10.3-2014 v4.0) |
|---------------|----------------------------------------------------------------------------------------|
| 2. Backing:   | MDF 9 mm (FSC 70%)                                                                     |
| 3. Backing:   | 0.4 mm galvanized sheet steel                                                          |
| 4. Finishing: | Black lacquered edges                                                                  |

#### Magnetic mounting plate

| 5. Magnetic sheet: | Anisotropic magnet, 1.5 mm thick                     |
|--------------------|------------------------------------------------------|
| 6. Adhesive layer: | Double-sided stickers                                |
| 7. Mounting plate: | Galvanized sheet steel, 3 mm thick, with screw holes |