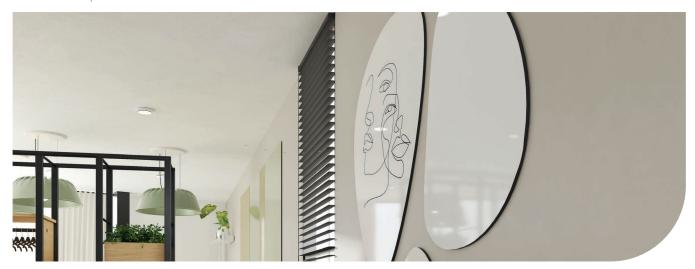

80 mm      |
| G    | Chalkboard - green | Colourfast, durable surface with a soft and even green colour distribution   | Chalk / dry erase                 | Black lacquered   | 1480×2980 mm      |
| L    | Low Gloss          | White whiteboard with a slightly matte surface, also suitable for projection | Whiteboard markers /<br>dry erase | White lacquered   | 1480×2980 mm      |
| GL   | Grey Low Gloss     | Light grey matte whiteboard surface                                          | Whiteboard markers /<br>dry erase | White lacquered   | 1180×2980 mm      |
| Р    | Projection*        | Very matte surface, suitable for projection                                  | Whiteboard markers / wet erase    | White lacquered   | 1480×2980 mm      |

<sup>\*</sup> Not included on product-level.





#### General











| Size (cm)   | Article number     | Nett weight |
|-------------|--------------------|-------------|
| Set Pebbles | 16003.070 (+ Code) | 28,55       |
| 118 x 88    | 16003.071 (+ Code) | 14,40       |
| 88×75       | 16003.072 (+ Code) | 8,35        |
| 58×62       | 16003.073 (+ Code) | 5,80        |







#### **Technical**

Properties:

- Magnetic and dry-wipeable
- Suitable for very intensive and permanent use

| Thisteress        | 10                                        |         |
|-------------------|-------------------------------------------|---------|
| Thickness:        | 10 mm                                     |         |
| Assembly:         | TÜV-certified magnetic mounting system    | TUV.    |
| Warranty:         | 2 years