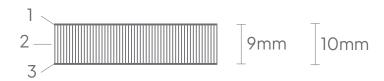

#### Whiteboard panel

| 1. Surface:   | Enameled steel 0.4 mm (indoor air quality certified according to SCS-EC10.3-2014 v4.0) |
|---------------|----------------------------------------------------------------------------------------|
| 2. Backing:   | MDF 9 mm (FSC 70%)                                                                     |
| 3. Backing:   | 0.4 mm galvanized sheet steel                                                          |
| 4. Finishing: | Black lacquered edges                                                                  |