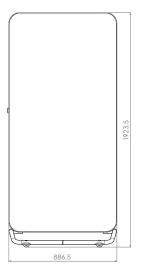

### General

| Size (cm)    | Article nr. | Surface side 1                             | Surface side 2                                | Gross weight | Net weight |
|--------------|-------------|--------------------------------------------|-----------------------------------------------|--------------|------------|
| 192,4 x 88,7 | 15200.422   | PET felt panel                             | White enamel whiteboard                       | 43,8 kg      | 34,3 kg    |
| 192,4 x 88,7 | 15200.432   | 1/3 PET felt - 2/3 white enamel whiteboard | 1/3 PET felt - 2/3 white enamel<br>whiteboard | 48,7 kg      | 39,2 kg    |
| 192,4 x 88,7 | 15200.202   | White enamel whiteboard                    | White enamel whiteboard                       | 55,8 kg      | 46,3 kg    |

## Construction

| Enamel surface: Enamel-coated steel, 0.4 mm (Indoor Air Quality Certified to SCS-EC10.3-2014 v4.0) |                                                                                                 |  |
|----------------------------------------------------------------------------------------------------|-------------------------------------------------------------------------------------------------|--|
| PET felt surface:                                                                                  | 9 mm PET felt, made of 100% recyclable Polyethylene terephthalate, some of which comes from rec |  |
| Board frame:                                                                                       | Steel core, powder-coated (RAL 9016) aluminum board frame                                       |  |
| Base:                                                                                              | Powder-coated (RAL 9016) aluminum base frame                                                    |  |
| Pull loop:                                                                                         | Made of genuine cognac-colored buffalo leather, with synthetic fastening cap                    |  |
| Wheels:                                                                                            | /heels: Transparent skate wheels                                                                |  |