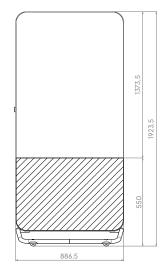

### General

| Size (cm)    | Article nr. | Surface side 1                             | Surface side 2                                | Gross weight | Net weight |
|--------------|-------------|--------------------------------------------|-----------------------------------------------|--------------|------------|
| 192,4 x 88,7 | 15200.422   | PET felt panel                             | White enamel whiteboard                       | 43,8 kg      | 34,3 kg    |
| 192,4 x 88,7 | 15200.432   | 1/3 PET felt - 2/3 white enamel whiteboard | 1/3 PET felt - 2/3 white enamel<br>whiteboard | 48,7 kg      | 39,2 kg    |
| 192,4 x 88,7 | 15200.202   | White enamel whiteboard                    | White enamel whiteboard                       | 55,8 kg      | 46,3 kg    |

## Construction

| Enamel surface: Enamel-coated steel, 0.4 mm (Indoor Air Quality Certified to SCS-EC10.3-2014 v4.0) |                                                                                                 |  |
|----------------------------------------------------------------------------------------------------|-------------------------------------------------------------------------------------------------|--|
| PET felt surface:                                                                                  | 9 mm PET felt, made of 100% recyclable Polyethylene terephthalate, some of which comes from rec |  |
| Board frame:                                                                                       | Steel core, powder-coated (RAL 9016) aluminum board frame                                       |  |
| Base:                                                                                              | Powder-coated (RAL 9016) aluminum base frame                                                    |  |
| Pull loop:                                                                                         | Made of genuine cognac-colored buffalo leather, with synthetic fastening cap                    |  |
| Wheels:                                                                                            | /heels: Transparent skate wheels                                                                |  |