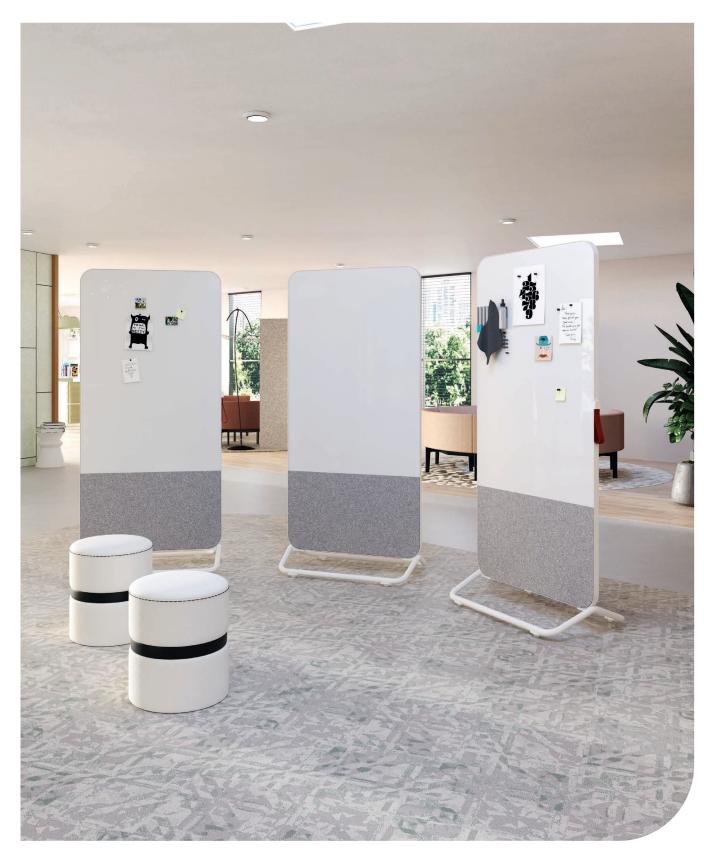

# Chameleon Lean Wall

Specifications

### General

| Size (cm)    | Article nr. | Surface side 1                             | Surface side 2                                | Gross weight | Net weight |
|--------------|-------------|--------------------------------------------|-----------------------------------------------|--------------|------------|
| 192,4 x 88,7 | 15200.422   | PET felt panel                             | White enamel whiteboard                       | 43,8 kg      | 34,3 kg    |
| 192,4 x 88,7 | 15200.432   | 1/3 PET felt - 2/3 white enamel whiteboard | 1/3 PET felt - 2/3 white enamel<br>whiteboard | 48,7 kg      | 39,2 kg    |
| 192,4 x 88,7 | 15200.202   | White enamel whiteboard                    | White enamel whiteboard                       | 55,8 kg      | 46,3 kg    |