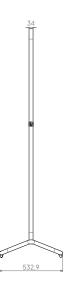

## Construction

| Enamel surface: Enamel-coated steel, 0.4 mm (Indoor Air Quality Certified to SCS-EC10.3-2014 v4.0) |                                                                                                 |  |
|----------------------------------------------------------------------------------------------------|-------------------------------------------------------------------------------------------------|--|
| PET felt surface:                                                                                  | 9 mm PET felt, made of 100% recyclable Polyethylene terephthalate, some of which comes from rec |  |
| Board frame:                                                                                       | Steel core, powder-coated (RAL 9016) aluminum board frame                                       |  |
| Base:                                                                                              | Powder-coated (RAL 9016) aluminum base frame                                                    |  |
| Pull loop:                                                                                         | Made of genuine cognac-colored buffalo leather, with synthetic fastening cap                    |  |
| Wheels:                                                                                            | /heels: Transparent skate wheels                                                                |  |