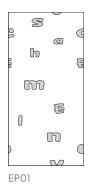

#### General

| Size (cm)<br>(total m²) | Article number | Cut-out code (optional) | Number of panels | Gross weight | Nett weight |
|-------------------------|----------------|-------------------------|------------------|--------------|-------------|
| 118 x 58 (2,74)         | 11210.180 *    | EP01                    | 4                | ±11 kg       | ±10 kg      |
| 118 x 58 (2,74)         | 11210.181 *    | EP02                    | 4                | ±11 kg       | ±10 kg      |
| 118 x 58 (2,74)         | 11210.182 *    | EP03                    | 4                | ±11 kg       | ±10 kg      |
| 118 x 58 (2,74)         | 11210.183 *    | EP04                    | 4                | ±11 kg       | ±10 kg      |
| 118 x 58 (2,74)         | 11210.184*     | EP05                    | 4                | ± 11 kg      | ±10 kg      |

<image><image><image>