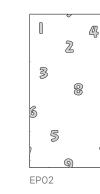

#### General

| Size (cm)<br>(total m²) | Article number | Cut-out code (optional) | Number of panels | Gross weight | Nett weight |
|-------------------------|----------------|-------------------------|------------------|--------------|-------------|
| 118 x 58 (2,74)         | 11210.180 *    | EP01                    | 4                | ±11 kg       | ±10 kg      |
| 118 x 58 (2,74)         | 11210.181 *    | EP02                    | 4                | ±11 kg       | ±10 kg      |
| 118 x 58 (2,74)         | 11210.182 *    | EP03                    | 4                | ±11 kg       | ±10 kg      |
| 118 x 58 (2,74)         | 11210.183 *    | EP04                    | 4                | ±11 kg       | ±10 kg      |
| 118 x 58 (2,74)         | 11210.184*     | EP05                    | 4                | ± 11 kg      | ±10 kg      |

<image><image><image>