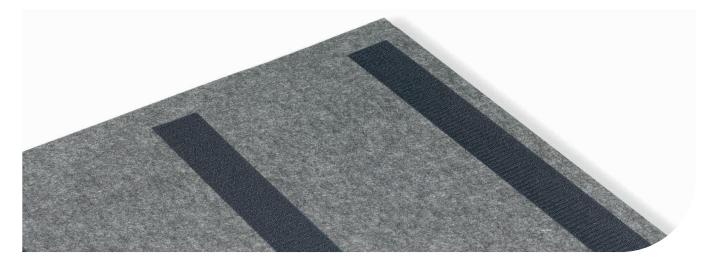

#### Technical

| 1. Surface:           | PET felt panel, approximately 18 mm thick |
|-----------------------|-------------------------------------------|
| 2. Mounting material: | Velcro, approximately 3.3 mm thick        |