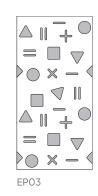

#### General

| Size (cm)<br>(total m²) | Article number | Cut-out code (optional) | Number of panels | Gross weight | Nett weight |
|-------------------------|----------------|-------------------------|------------------|--------------|-------------|
| 118 x 58 (2,74)         | 11210.180 *    | EP01                    | 4                | ±11 kg       | ±10 kg      |
| 118 x 58 (2,74)         | 11210.181 *    | EP02                    | 4                | ±11 kg       | ±10 kg      |
| 118 x 58 (2,74)         | 11210.182 *    | EP03                    | 4                | ±11 kg       | ±10 kg      |
| 118 x 58 (2,74)         | 11210.183 *    | EP04                    | 4                | ±11 kg       | ±10 kg      |
| 118 x 58 (2,74)         | 11210.184*     | EP05                    | 4                | ± 11 kg      | ±10 kg      |

<image><image><image>