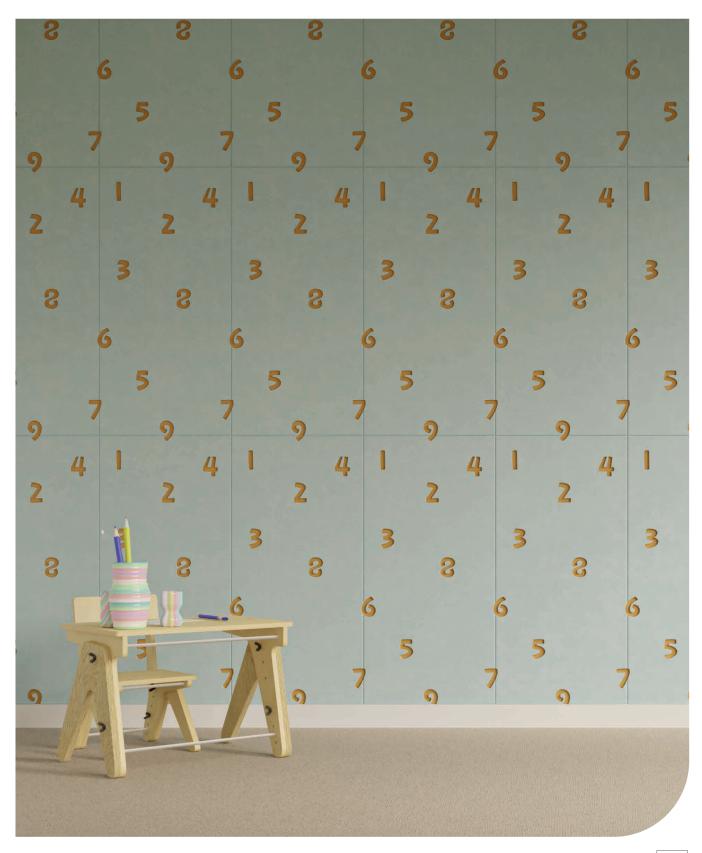

# Chameleon Creative Education Panels

Specifications

1

## Colours

The 9mm PET felt from Chameleon Education Panels is dyed-through. The color is also visible in the cutout. We have selected 21 colors, with a strong representation of gray tones and brown tones.