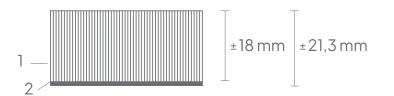

### Technical

| Material:        | Consists of 100% recyclable Polyethylene terephthalate, including a portion from recycled PET bottles. |
|------------------|--------------------------------------------------------------------------------------------------------|
| Properties:      | Acoustic.                                                                                              |
| Thickness:       | Approximately 21.3 mm thick (2x 9 mm bonded, including suspension hardware).                           |
| Cut-out:         | Features a 14 mm deep v-cut pattern, at a 30-degree angle.                                             |
| Finish:          | Edges are finished with a bevel-cut.                                                                   |
| Acoustic value:  | NRC: 0.5 (estimate, test results not yet available).                                                   |
| Fire resistance: | EN13501: B-s1, d0.                                                                                     |
| Installation:    | Velcro.                                                                                                |
| Warranty:        | 2-year warranty.                                                                                       |

#### Technical

| 1. Surface:           | PET felt panel, approximately 18 mm thick |
|-----------------------|-------------------------------------------|
| 2. Mounting material: | Velcro, approximately 3.3 mm thick        |