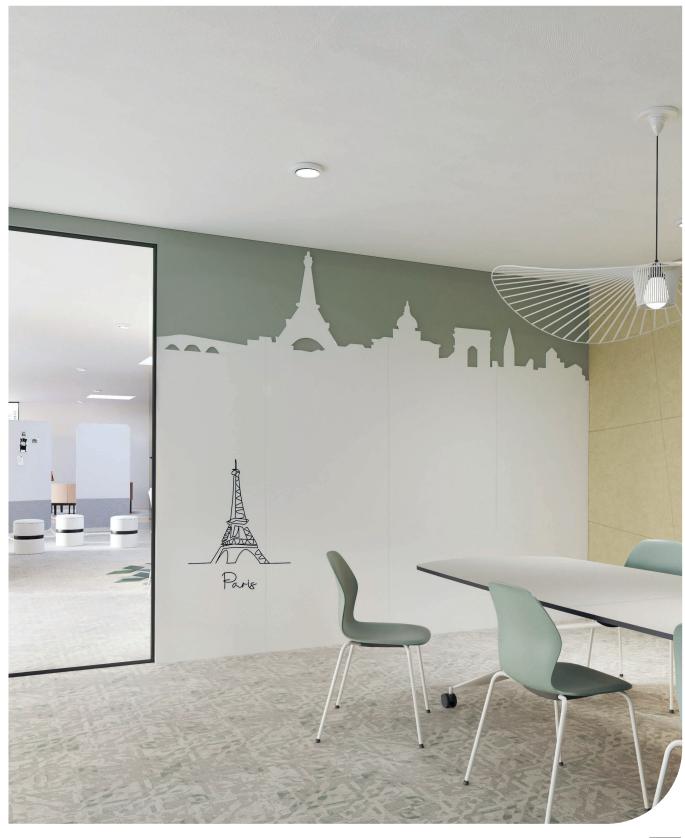

#### General

Every organization is unique. With a Chameleon custom whiteboard wall, this uniqueness can be accentuated. Create a magnetic writing surface with complete freedom in shape and size. It allows you to think big and unleash your creativity.

- To be made wall-filling (accurate to mm, note: allow for some play due to uneven walls)
- Add creative shapes, such as a skyline at the top
- Include your logo as a cutout, with a full-color print behind it that reflects the colors of your logo
- Have a cutout made for a wall outlet or TV screen on or in the whiteboard