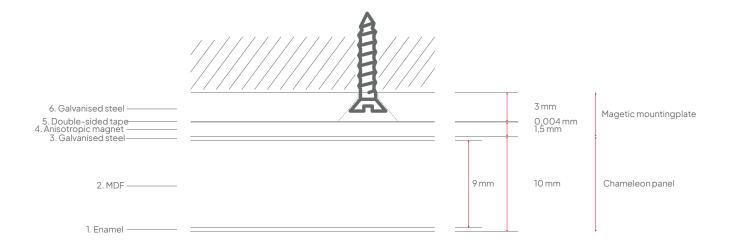

#### Construction

Whiteboard panel

| 1. Surface:   | Enamel-coated steel 0.4 mm (Indoor Air Quality Certified to SCS-EC10.3-2014 v4.0) |  |
|---------------|-----------------------------------------------------------------------------------|--|
| 2. Substrate: | Substrate: MDF 9 mm (FSC 70%)                                                     |  |
| 3. Backing:   | Backing: 0.4 mm galvanized steel sheet                                            |  |
| 4. Finish:    | Finish: Black lacquered outer edges, white lacquered inner edges                  |  |

#### Construction

#### Magnetic mounting plate

| 5. Magnet sheet:   | Anisotropic magnet, 1.5 mm thick                                 |
|--------------------|------------------------------------------------------------------|
| 6. Adhesive layer: | Double-sided tape                                                |
| 7. Mounting plate: | Galvanized steel plate, 3 mm thick, with countersunk screw holes |