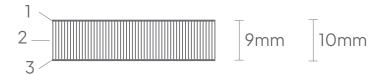

#### Whiteboard panel

| 1. Surface:   | White enamel steel of 0.4 mm (Indoor Air Quality Certified to SCS-EC10.3-2014 v4.0) |
|---------------|-------------------------------------------------------------------------------------|
| 2. Carrier:   | MDF 9 mm (FSC 70%)                                                                  |
| 3. Backing:   | 0,4 mm galvanised steel sheet                                                       |
| 4. Finishing: | White or black lacquered edges                                                      |