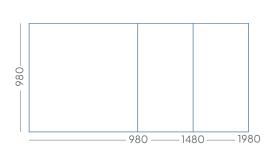

### General

| Size (cm) | Article number     | Gross weight | Nett weight |
|-----------|--------------------|--------------|-------------|
| 118 x 238 | 16002.002 (+ code) | 55           | 42,13       |
| 118 x 198 | 16002.012 (+ code) | 40           | 39,00       |
| 118 x 178 | 16002.003 (+ code) | 44           | 35,00       |
| 98 x 198  | 16002.005 (+ code) | 37           | 29,10       |
| 98 x 148  | 16002.006 (+ code) | 29           | 21,80       |
| 98×98     | 16002.007 (+ code) | 21           | 14,50       |
| 88 x 118  | 16002.009 (+ code) | 22           | 15,80       |
| 58 x 88   | 16002.010 (+ code) | 12           | 7,70        |