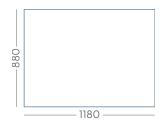

### General

| Size (cm) | Article number     | Gross weight | Nett weight |
|-----------|--------------------|--------------|-------------|
| 118 x 238 | 16002.002 (+ code) | 55           | 42,13       |
| 118 x 198 | 16002.012 (+ code) | 40           | 39,00       |
| 118 x 178 | 16002.003 (+ code) | 44           | 35,00       |
| 98 x 198  | 16002.005 (+ code) | 37           | 29,10       |
| 98 x 148  | 16002.006 (+ code) | 29           | 21,80       |
| 98×98     | 16002.007 (+ code) | 21           | 14,50       |
| 88 x 118  | 16002.009 (+ code) | 22           | 15,80       |
| 58 x 88   | 16002.010 (+ code) | 12           | 7,70        |