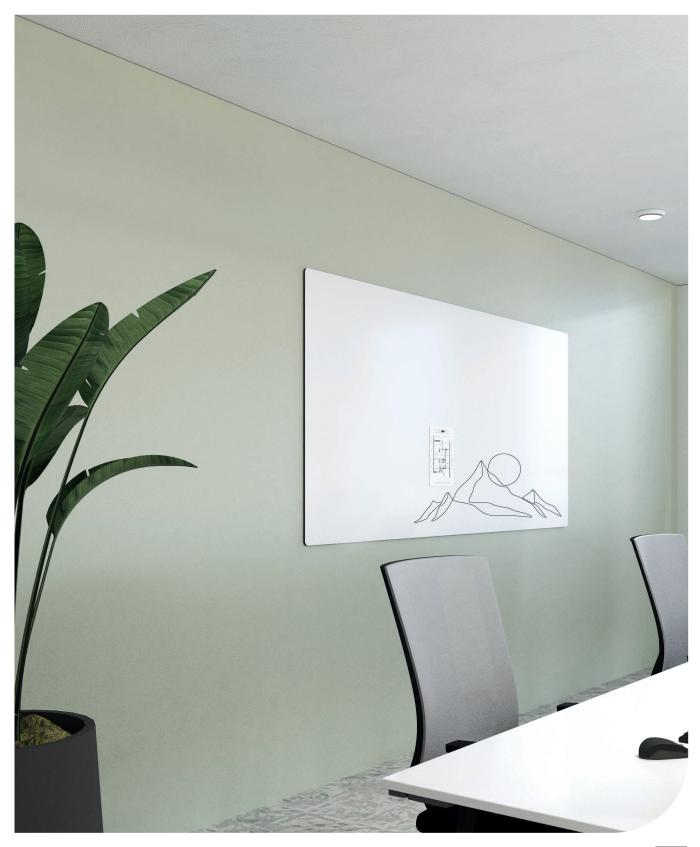

# Chameleon Curve

Specifications

# Chameleon quality

The core of the Chameleon range is formed by the whiteboard. A Chameleon whiteboard can be recognized for its quality, which is visible in four ways:

- 1. Durability: Chameleon whiteboards are 10 mm thick with a robust, water-repellent MDF core (FSC-certified, see sustainability).
- 2. Surface: Chameleon whiteboards feature high-quality magnetic enamel steel, recognizable by a smooth surface without imperfections. We offer a lifetime warranty on writing and erasing on all enamel surfaces. Below is an overview of our enamel surface options.