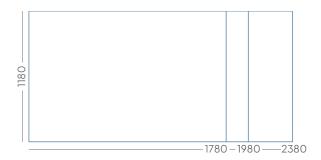

### General

| Size (cm) | Article number     | Gross weight | Nett weight |
|-----------|--------------------|--------------|-------------|
| 118 x 238 | 16002.002 (+ code) | 55           | 42,13       |
| 118 x 198 | 16002.012 (+ code) | 40           | 39,00       |
| 118 x 178 | 16002.003 (+ code) | 44           | 35,00       |
| 98 x 198  | 16002.005 (+ code) | 37           | 29,10       |
| 98 x 148  | 16002.006 (+ code) | 29           | 21,80       |
| 98×98     | 16002.007 (+ code) | 21           | 14,50       |
| 88 x 118  | 16002.009 (+ code) | 22           | 15,80       |
| 58 x 88   | 16002.010 (+ code) | 12           | 7,70        |