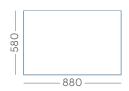

### General

| Size (cm) | Article number     | Gross weight | Nett weight |
|-----------|--------------------|--------------|-------------|
| 118 x 238 | 16002.002 (+ code) | 55           | 42,13       |
| 118 x 198 | 16002.012 (+ code) | 40           | 39,00       |
| 118 x 178 | 16002.003 (+ code) | 44           | 35,00       |
| 98 x 198  | 16002.005 (+ code) | 37           | 29,10       |
| 98 x 148  | 16002.006 (+ code) | 29           | 21,80       |
| 98×98     | 16002.007 (+ code) | 21           | 14,50       |
| 88 x 118  | 16002.009 (+ code) | 22           | 15,80       |
| 58 x 88   | 16002.010 (+ code) | 12           | 7,70        |