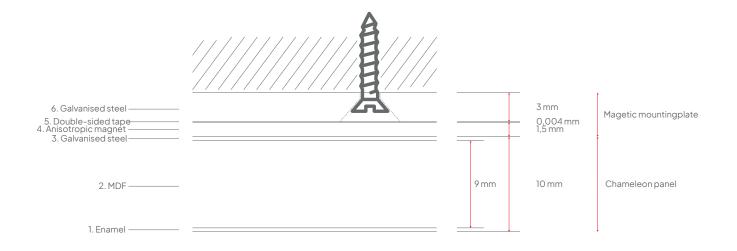

#### Construction

#### Whiteboard panel

| 1. Surface:   | White enamel steel of 0.4 mm (Indoor Air Quality Certified to SCS-EC10.3-2014 v4.0) |
|---------------|-------------------------------------------------------------------------------------|
| 2. Carrier:   | MDF 9 mm (FSC 70%)                                                                  |
| 3. Backing:   | 0,4 mm galvanised steel sheet                                                       |
| 4. Finishing: | White or black lacquered edges                                                      |

#### Construction

Magnetic mounting plate

| 5. Magnetic sheet: | Anisotropic magnet, 1,5 mm thick                              |
|--------------------|---------------------------------------------------------------|
| 6. Adhesive layer: | Double-sided tape                                             |
| 7. Mounting plate: | Gegalvanised-steel plate, 3 mm thick, with holes for screwing |