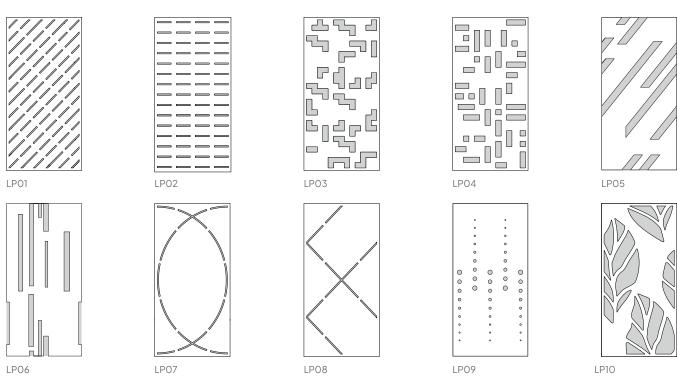

### General

| Size (cm)<br>(total m²) | Article number | Cut-out code (optional) | Number of panels | Gross weight | Nett weight |
|-------------------------|----------------|-------------------------|------------------|--------------|-------------|
| 118 x 58 (2,74)         | 11210.100*     | LP01                    | 4                | ±11 kg       | ±10 kg      |
| 118 x 58 (2,74)         | 11210.101*     | LP02                    | 4                | ± 11 kg      | ±10 kg      |
| 118 x 58 (2,74)         | 11210.102*     | LP03                    | 4                | ± 11 kg      | ±10 kg      |
| 118 x 58 (2,74)         | 11210.103*     | LP04                    | 4                | ± 11 kg      | ±10 kg      |
| 118 x 58 (2,74)         | 11210.104*     | LP05                    | 4                | ± 11 kg      | ±10 kg      |
| 118 x 58 (2,74)         | 11210.105*     | LP06                    | 4                | ±11 kg       | ±10 kg      |
| 118 x 58 (2,74)         | 11210.106*     | LP07                    | 4                | ±11 kg       | ±10 kg      |
| 118 x 58 (2,74)         | 11210.107*     | LP08                    | 4                | ±11 kg       | ±10 kg      |
| 118 x 58 (2,74)         | 11210.108*     | LP09                    | 4                | ±11 kg       | ±10 kg      |
| 118 x 58 (2,74)         | 11210.109*     | LP10                    | 4                | ± 11 kg      | ±10 kg      |

<sup>\*</sup> Provide the color code of the front layer first with the article number, followed by the color code of the back layer, in the request for a quotation or order: [article number + color front + color back].