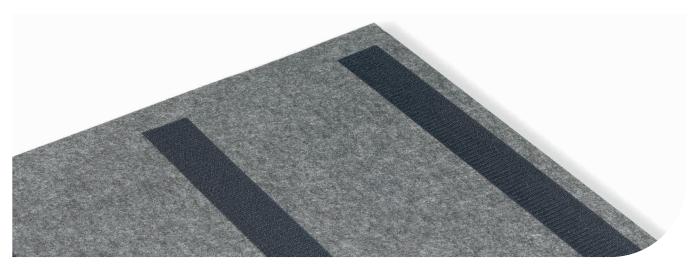

#### **Technical**

| Material:        | Consists of 100% recyclable Polyethylene terephthalate, including a portion from recycled PET bottles. |
|------------------|--------------------------------------------------------------------------------------------------------|
| Properties:      | Acoustic.                                                                                              |
| Thickness:       | Approximately 21.3 mm thick (2x 9 mm bonded, including suspension hardware).                           |
| Cut-out:         | Front panel with cutout.                                                                               |
| Finish:          | Edges are finished with a bevel-cut.                                                                   |
| Acoustic value:  | NRC: 0.5 (estimate, test results not yet available).                                                   |
| Fire resistance: | EN13501: B-s1, d0.                                                                                     |
| Installation:    | Velcro.                                                                                                |
| Warranty:        | 2-year warranty.                                                                                       |

#### Technical

| 1. Surface:           | PET felt panel, approximately 18 mm thick |
|-----------------------|-------------------------------------------|
| 2. Mounting material: | Velcro, approximately 3.3 mm thick        |