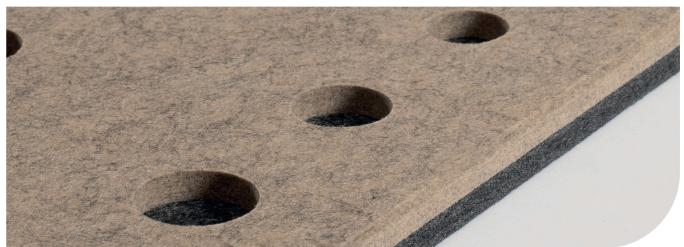

#### **Technical**

| Material:        | Consists of 100% recyclable Polyethylene terephthalate, including a portion from recycled PET bottles. |
|------------------|--------------------------------------------------------------------------------------------------------|
| Properties:      | Acoustic.                                                                                              |
| Thickness:       | Approximately 21.3 mm thick (2x 9 mm bonded, including suspension hardware).                           |
| Cut-out:         | Front panel with cutout.                                                                               |
| Finish:          | Edges are finished with a bevel-cut.                                                                   |
| Acoustic value:  | NRC: 0.5 (estimate, test results not yet available).                                                   |
| Fire resistance: | EN13501: B-s1, d0.                                                                                     |
| Installation:    | Velcro.                                                                                                |
| Warranty:        | 2-year warranty.                                                                                       |