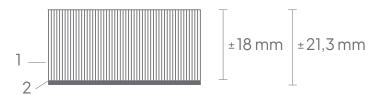

#### Technical

| 1. Surface:           | PET felt panel, approximately 18 mm thick |
|-----------------------|-------------------------------------------|
| 2. Mounting material: | Velcro, approximately 3.3 mm thick        |