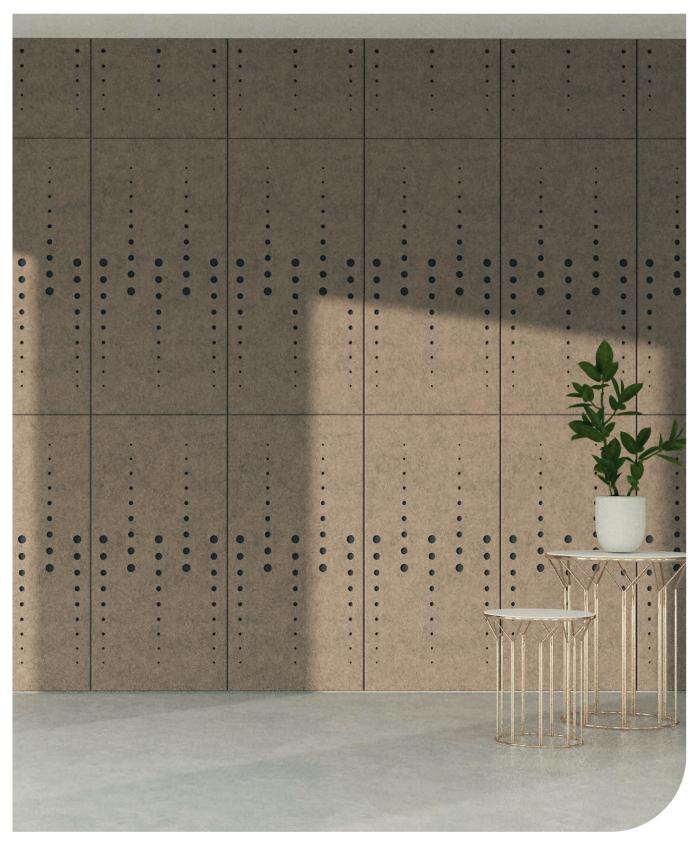

# Chameleon Creative Layer Panels

Specifications

#### **Technical**

| Material:        | Consists of 100% recyclable Polyethylene terephthalate, including a portion from recycled PET bottles. |
|------------------|--------------------------------------------------------------------------------------------------------|
| Properties:      | Acoustic.                                                                                              |
| Thickness:       | Approximately 21.3 mm thick (2x 9 mm bonded, including suspension hardware).                           |
| Cut-out:         | Front panel with cutout.                                                                               |
| Finish:          | Edges are finished with a bevel-cut.                                                                   |
| Acoustic value:  | NRC: 0.5 (estimate, test results not yet available).                                                   |
| Fire resistance: | EN13501: B-s1, d0.                                                                                     |
| Installation:    | Velcro.                                                                                                |
| Warranty:        | 2-year warranty.                                                                                       |