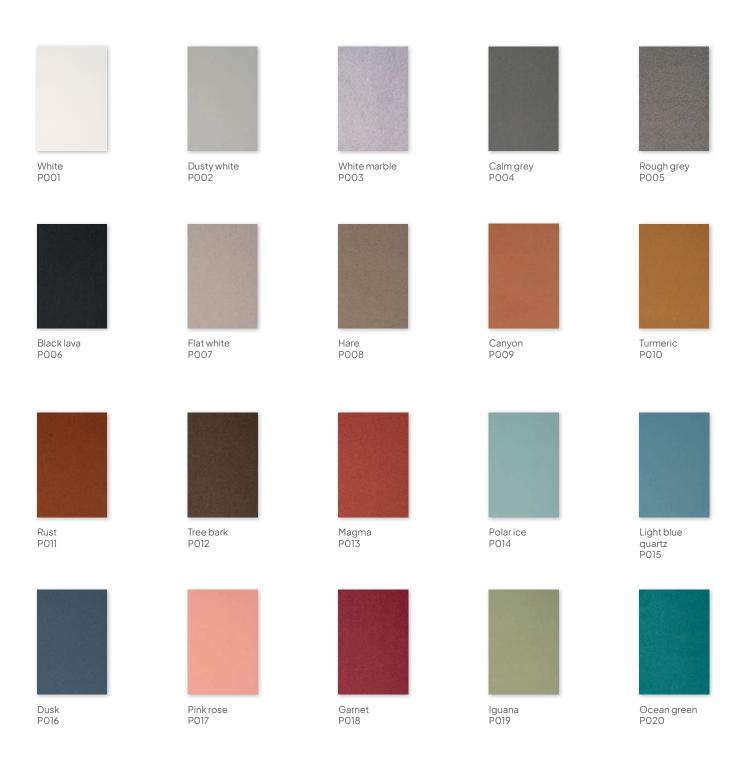

## Colours

The 9mm PET felt from Chameleon Creative Panels is dyed-through. The color is also visible in the cutout. We have selected 21 colors, with a strong representation of gray tones and brown tones.

Anthracite PO21