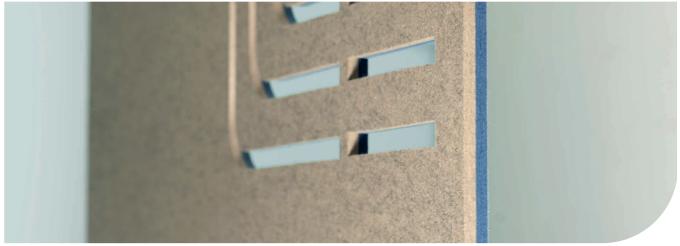

### Technical

| Material:        | Consists of 100% recyclable Polyethylene Terephthalate, part of which comes from recycled PET bottles |  |
|------------------|-------------------------------------------------------------------------------------------------------|--|
| Properties:      | Acoustic                                                                                              |  |
| Thickness:       | ±18 mm (2x 9 mm panels bonded)                                                                        |  |
| Cutout:          | Through both panels                                                                                   |  |
| Acoustic value:  | NRC: 0.5 (estimate, test results not yet available)                                                   |  |
| Fire resistance: | EN13501: B-s1, d0                                                                                     |  |
| Installation:    | on: Steel wire, adjustable up to 2 meters in height. Suitable for both solid and suspended ceilings.  |  |
| Warranty:        | nty: 2 years warranty                                                                                 |  |