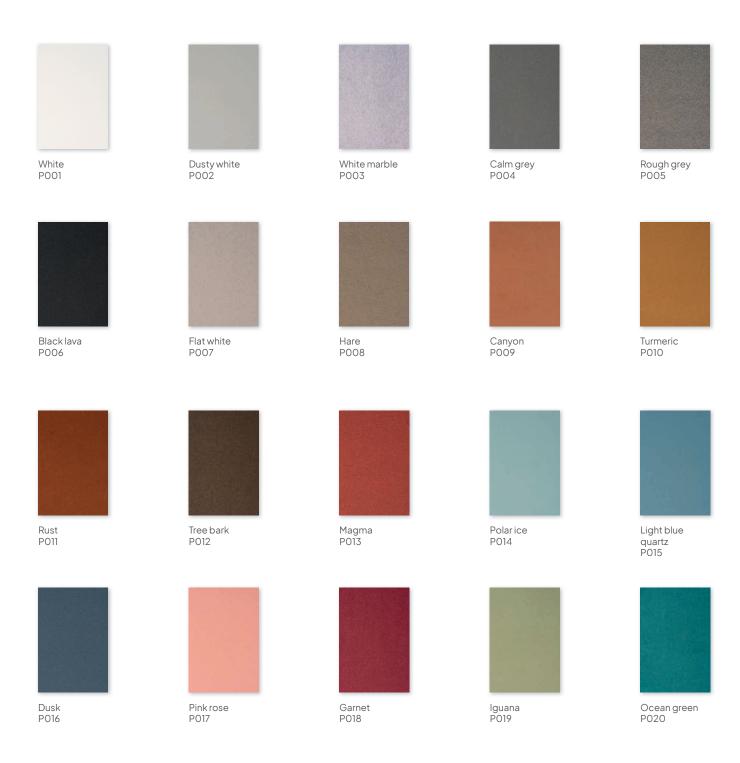

# Colors

The 9 mm PET felt from Chameleon Creative Panels is dyed-through. The color is also visible in the cutout. We have selected 21 colors, with strong representation in shades of gray and brown.

Anthracite PO21

<sup>\*</sup> Please include the color codes of the PET felt along with the article number in the request for a quotation or order: [article number + color codes].