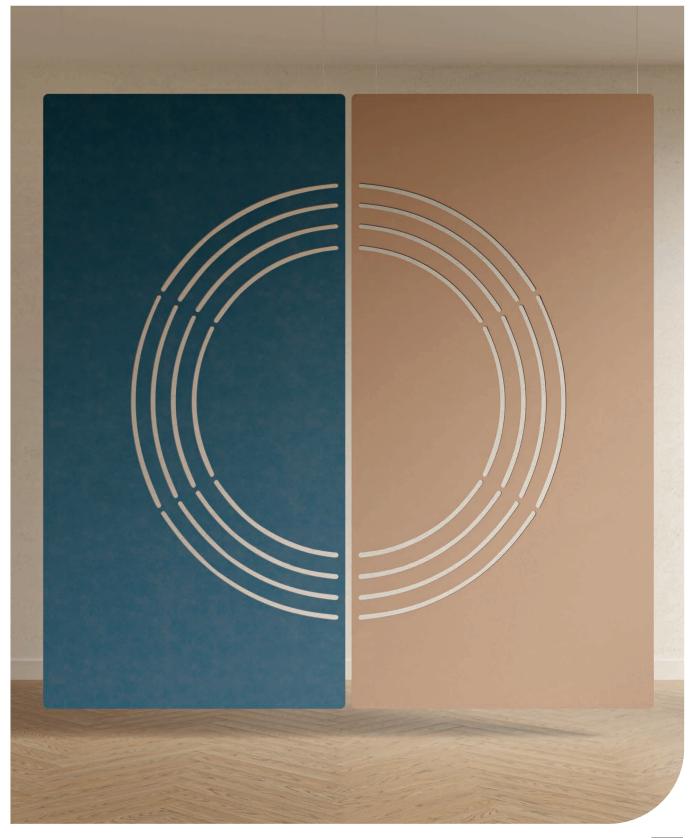

# Chameleon Creative Divider Panels

Specifications

#### General

| Size (cm) | Art. nr.    | Cutout code (optional) | Number of panels | Gross weight | Net weight |
|-----------|-------------|------------------------|------------------|--------------|------------|
| 220 x 108 | 11210.120*  | DP01                   | 1                | ±12 kg       | ±11 kg     |
| 220 x 108 | 11210.121*  | DP02                   | 1                | ± 12 kg      | ±11 kg     |
| 220 x 108 | 11210.122*  | DP03                   | 1                | ± 12 kg      | ±11 kg     |
| 220 x 108 | 11210.123 * | DP04                   | 1                | ± 12 kg      | ±11 kg     |
| 220 x 108 | 11210.124*  | DP05                   | 1                | ± 12 kg      | ±11 kg     |
| 220 x 108 | 11210.125 * | DP06                   | 1                | ±12 kg       | ±11 kg     |
| 220 x 108 | 11210.126*  | DP07                   | 1                | ±12 kg       | ±11 kg     |
| 220 x 108 | 11210.127 * | DP08                   | 1                | ±12 kg       | ±11 kg     |
| 220 x 108 | 11210.128 * | DP09                   | 1                | ± 12 kg      | ±11 kg     |
| 220 x 108 | 11210.129 * | DP10                   | 1                | ±12 kg       | ±11 kg     |

### Technical

| Material:        | Consists of 100% recyclable Polyethylene Terephthalate, part of which comes from recycled PET bottles |  |
|------------------|-------------------------------------------------------------------------------------------------------|--|
| Properties:      | Acoustic                                                                                              |  |
| Thickness:       | ±18 mm (2x 9 mm panels bonded)                                                                        |  |
| Cutout:          | Through both panels                                                                                   |  |
| Acoustic value:  | NRC: 0.5 (estimate, test results not yet available)                                                   |  |
| Fire resistance: | EN13501: B-s1, d0                                                                                     |  |
| Installation:    | on: Steel wire, adjustable up to 2 meters in height. Suitable for both solid and suspended ceilings.  |  |
| Warranty:        | nty: 2 years warranty                                                                                 |  |