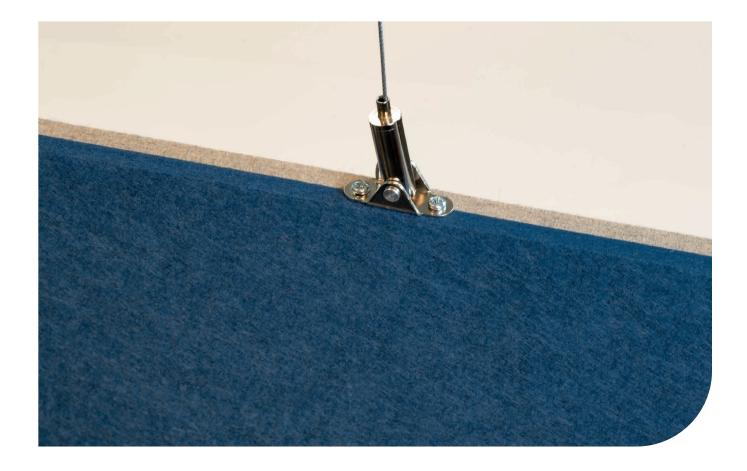

### Technical

| Material:        | Consists of 100% recyclable Polyethylene Terephthalate, part of which comes from recycled PET bottles |  |
|------------------|-------------------------------------------------------------------------------------------------------|--|
| Properties:      | Acoustic                                                                                              |  |
| Thickness:       | ±18 mm (2x 9 mm panels bonded)                                                                        |  |
| Cutout:          | Through both panels                                                                                   |  |
| Acoustic value:  | NRC: 0.5 (estimate, test results not yet available)                                                   |  |
| Fire resistance: | EN13501: B-s1, d0                                                                                     |  |
| Installation:    | on: Steel wire, adjustable up to 2 meters in height. Suitable for both solid and suspended ceilings.  |  |
| Warranty:        | nty: 2 years warranty                                                                                 |  |