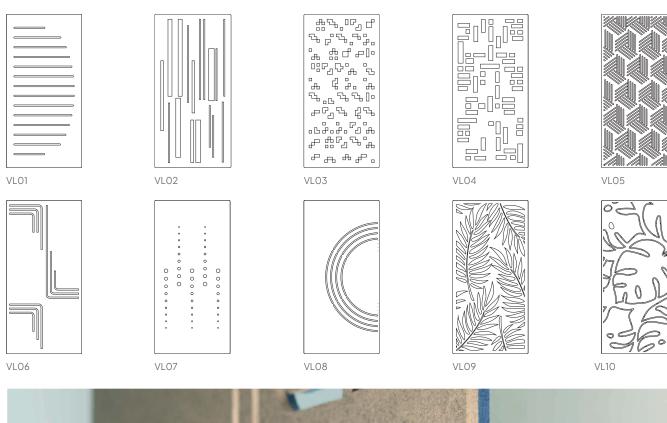

#### General

| Size (cm) | Art. nr.    | Cutout code (optional) | Number of panels | Gross weight | Net weight |
|-----------|-------------|------------------------|------------------|--------------|------------|
| 220 x 108 | 11210.120*  | DP01                   | 1                | ±12 kg       | ±11 kg     |
| 220 x 108 | 11210.121*  | DP02                   | 1                | ± 12 kg      | ±11 kg     |
| 220 x 108 | 11210.122*  | DP03                   | 1                | ± 12 kg      | ±11 kg     |
| 220 x 108 | 11210.123 * | DP04                   | 1                | ± 12 kg      | ±11 kg     |
| 220 x 108 | 11210.124*  | DP05                   | 1                | ± 12 kg      | ±11 kg     |
| 220 x 108 | 11210.125 * | DP06                   | 1                | ±12 kg       | ±11 kg     |
| 220 x 108 | 11210.126*  | DP07                   | 1                | ±12 kg       | ±11 kg     |
| 220 x 108 | 11210.127 * | DP08                   | 1                | ±12 kg       | ±11 kg     |
| 220 x 108 | 11210.128 * | DP09                   | 1                | ± 12 kg      | ±11 kg     |
| 220 x 108 | 11210.129 * | DP10                   | 1                | ±12 kg       | ±11 kg     |

<sup>\*</sup> Please include the color codes of the PET felt along with the article number in the request for a quotation or order: [article number + color codes].