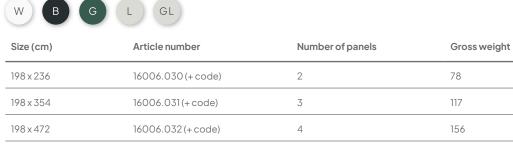

#### General

| 198 x 236 | 16006.030 (+ code) | 2 | 78  | 86  |
|-----------|--------------------|---|-----|-----|
| 198 x 354 | 16006.031 (+ code) | 3 | 117 | 129 |
| 198 x 472 | 16006.032(+code)   | 4 | 156 | 172 |
| 198 x 590 | 16006.033 (+ code) | 5 | 195 | 215 |