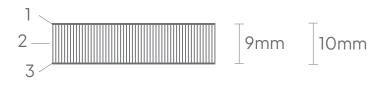

## Construction

Whiteboard panel

| 1. Surface:   | White enamel steel of 0.4 mm (Indoor Air Quality Certified to SCS-EC10.3-2014 v4.0) |  |
|---------------|-------------------------------------------------------------------------------------|--|
| 2. Carrier:   | MDF 9 mm (FSC 70%)                                                                  |  |
| 3. Backing:   | 0,4 mm galvanised steel sheet                                                       |  |
| 4. Finishing: | White or black lacquered edges                                                      |  |