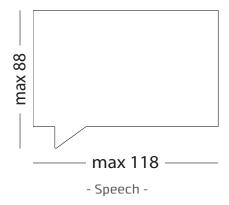

### General

| Article number | Shape    | Size          | Surface      | Gross<br>weight | Nett<br>weight |
|----------------|----------|---------------|--------------|-----------------|----------------|
| 16003.051      | Speech   | 580 x 880 mm  | White enamel | 11,1            | 10,1           |
| 16003.052      | Speech   | 880 x 1180 mm | White enamel | 21,5            | 20,4           |
| 16003.061      | Thoughts | 580 x 880 mm  | White enamel | 11,1            | 10,1           |
| 16003.062      | Thoughts | 880 x 1180 mm | White enamel | 21,5            | 20,4           |