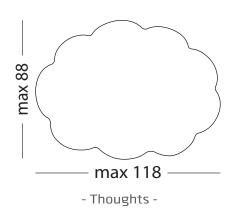

### General

| Article number | Shape    | Size          | Surface      | Gross<br>weight | Nett<br>weight |
|----------------|----------|---------------|--------------|-----------------|----------------|
| 16003.051      | Speech   | 580 x 880 mm  | White enamel | 11,1            | 10,1           |
| 16003.052      | Speech   | 880 x 1180 mm | White enamel | 21,5            | 20,4           |
| 16003.061      | Thoughts | 580 x 880 mm  | White enamel | 11,1            | 10,1           |
| 16003.062      | Thoughts | 880 x 1180 mm | White enamel | 21,5            | 20,4           |