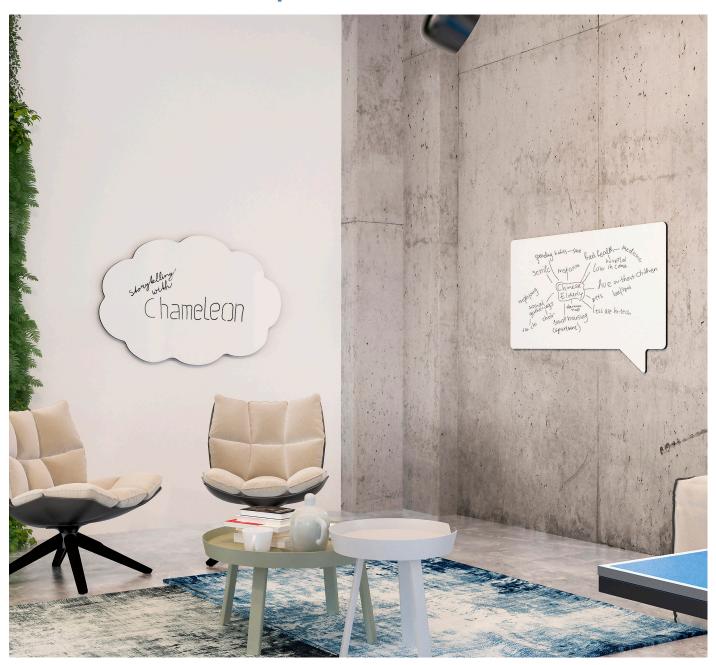

### Speak out!

With these creative whiteboards in your staff area or team room, you can encourage your colleagues to share and exchange ideas. Sometimes fun bits of personal information can be written on them, like a colleague's birthday. But simple ideas from employees can also lead to improved work processes, for example. It's important that everything may be put in writing, and these forms contribute.

### General

| Article number | Shape    | Size          | Surface      | Gross<br>weight | Nett<br>weight |
|----------------|----------|---------------|--------------|-----------------|----------------|
| 16003.051      | Speech   | 580 x 880 mm  | White enamel | 11,1            | 10,1           |
| 16003.052      | Speech   | 880 x 1180 mm | White enamel | 21,5            | 20,4           |
| 16003.061      | Thoughts | 580 x 880 mm  | White enamel | 11,1            | 10,1           |
| 16003.062      | Thoughts | 880 x 1180 mm | White enamel | 21,5            | 20,4           |