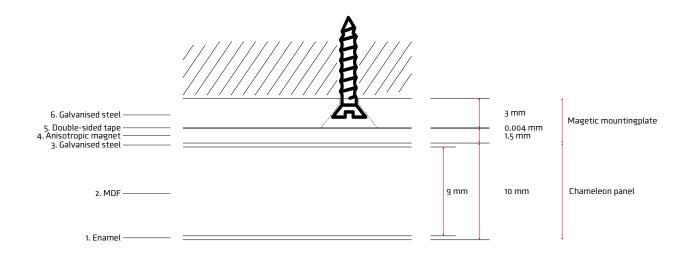

### Construction

### Whiteboard panel

| 1. Surface:   | White enamel steel of 0.4 mm<br>(Indoor Air Quality Certified to SCS-EC10.3-2014 v4.0) |
|---------------|----------------------------------------------------------------------------------------|
| 2. Carrier:   | MDF 9 mm (FSC Mix Credit)                                                              |
| 3. Backing:   | 0,4 mm galvanised steel sheet                                                          |
| 4. Finishing: | Black lacquered edges                                                                  |

### Magnetic mounting plate

5. Magnetic sheet: Anisotropic magnet, 1,5 mm thick
 6. Adhesive layer: Double-sided tape
 7. Mounting plate: Galvanised steel plate, 3 mm thick, with holes for screwing