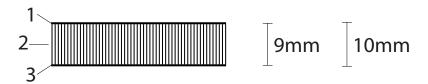

### Whiteboard panel

| 1. Surface:   | White enamel steel of 0.4 mm<br>(Indoor Air Quality Certified to SCS-EC10.3-2014 v4.0) |
|---------------|----------------------------------------------------------------------------------------|
| 2. Carrier:   | MDF 9 mm (FSC Mix Credit)                                                              |
| 3. Backing:   | 0,4 mm galvanised steel sheet                                                          |
| 4. Finishing: | Black lacquered edges                                                                  |