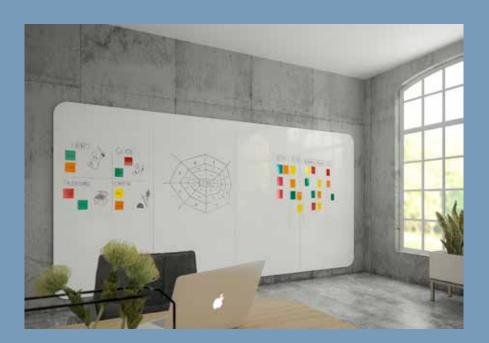

## VisuWall

Visualise your plans, ideas and projects on this unique whiteboard wall. The black lacquered edges and rounded corners give this product it's distinctive appearance.

VisuWall is delivered as one complete package, including panels and a dummyproof assembly set. The wall is available in 3 different lengths.

| Art. nr.  | Total width | Height | Number of panels included in package | Radius angles |
|-----------|-------------|--------|--------------------------------------|---------------|
| 16006.001 | 294 cm      | 198 cm |                                      | 140 mm        |
| 16006.002 | 392 cm      | 198 cm | 4                                    | 140 mm        |
| 16006.003 | 490 cm      | 198 cm | 5                                    | 140 mm        |