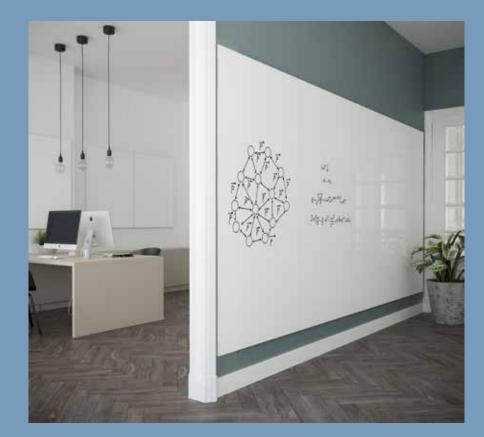

## VisuWall

Visualise your plans, ideas and projects on this unique whiteboard wall. The black lacquered edges and rounded corners give this product it's distinctive appearance.

VisuWall is delivered as one complete package, including panels and a dummyproof assembly set. The wall is available in 3 different lengths.

#### Modular panel, size 98 x 198 cm 118 x 198 cm Art. nr.: 16001.x25, 16001.x23

Create a complete whiteboard wall? By connecting these panels vertically, you can create a large writing surface which is 2 metres high and as wide as you want. Examples of applications are the use of visual management techniques like Scrum and Agile.