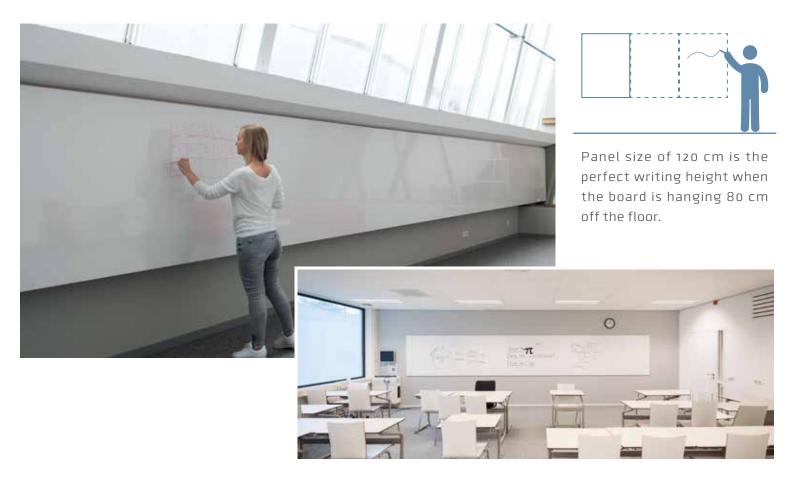

# Modular panel, size 88 x 118 cm

Art. nr.: 16001.x29

With these panels, a horizontal strip can be created at the ideal writing level. Examples of applications are classrooms and workplaces where there is no room or budget for a complete whiteboard wall.

#### Modular panel, size 98 x 198 cm 118 x 198 cm Art. nr.: 16001.x25, 16001.x23

Create a complete whiteboard wall? By connecting these panels vertically, you can create a large writing surface which is 2 metres high and as wide as you want. Examples of applications are the use of visual management techniques like Scrum and Agile.