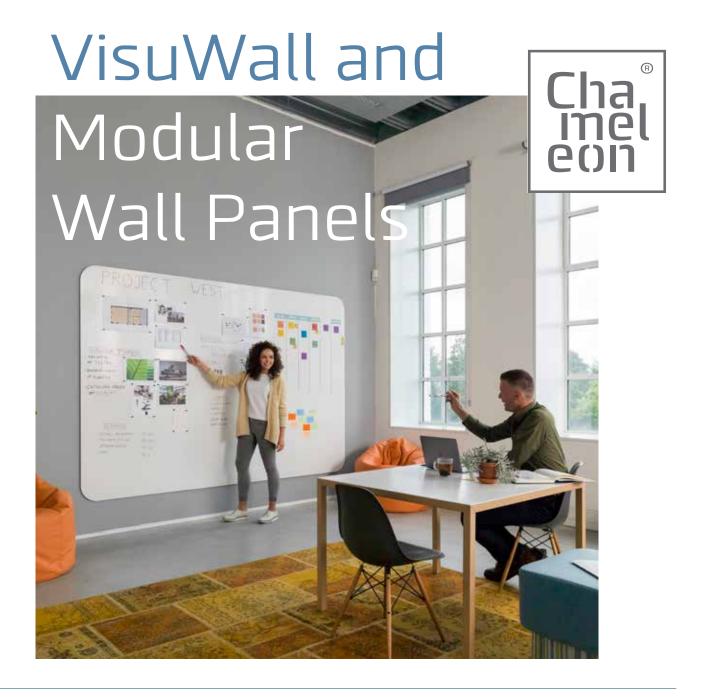

## Creativity, Collaboration, Information

Analogue writing on whiteboards results in more effective collaborative processes, more creative solutions and greater transparency in projects. The basicprinciple is: the larger the writing surface, the more functional it will be. Moreover, visual management methods such as Scrum and Agile now even mean that whiteboard walls are almost indispensable in organisations.

Our modular Chameleon panels allow you to create a virtually seemless writing surface, made of the highest quality enamel.

## VisuWall

Visualise your plans, ideas and projects on this unique whiteboard wall. The black lacquered edges and rounded corners give this product it's distinctive appearance.

VisuWall is delivered as one complete package, including panels and a dummyproof assembly set. The wall is available in 3 different lengths.